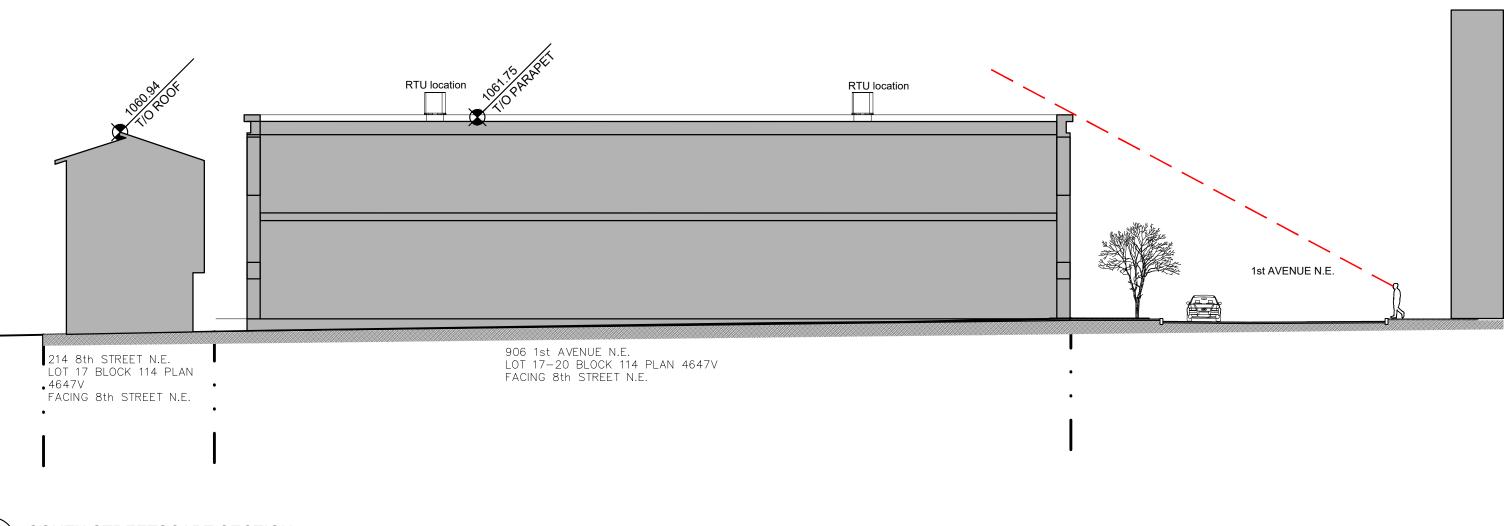

# ARCHITECTURAL

COLLABOR8 ARCHITECTURE + DESIGN INC 203, 1010 1ST AVE N.E. CALGARY, AB T2E 7W7 CONTACT: MILES BURGOYNE [E] MILESB@C-8.CA [P](403)233-8448 X 32

ARCHITECTURAL:

| DP000 | COVER SHEET               |
|-------|---------------------------|
| DP010 | PROJECT INFO              |
| DP020 | SITE PHOTOS               |
| DP100 | DEMO SITE PLAN            |
| DP110 | PROPOSED SITE PLAN        |
| DP120 | PROPOSED TRUCK TURN       |
| DP125 | PROPOSED WASTE TRUCK TURN |
| DP130 | PROPOSED SITE DETAILS     |
| DP140 | CONTEXT PLAN              |
| DP150 | MASSING DIAGRAMS          |
| DP160 | MASSING DIAGRAMS          |
| DP165 | PERSPECTIVE VIEWS         |
| DP170 | SHADOW STUDY              |
| DP200 | PROPOSED MAIN FLOOR PLAN  |
| DP210 | PROPOSED MEZZANINE PLAN   |
| DP220 | PROPOSED ROOF PLAN        |
| DP300 | PROPOSED ELEVATIONS       |
| DP305 | PROPOSED ELEVATIONS       |
| DP310 | COLOURED ELEVATIONS       |
| DP320 | STREETSCAPE ELEVATIONS    |
| DP400 | SECTIONS                  |
|       |                           |