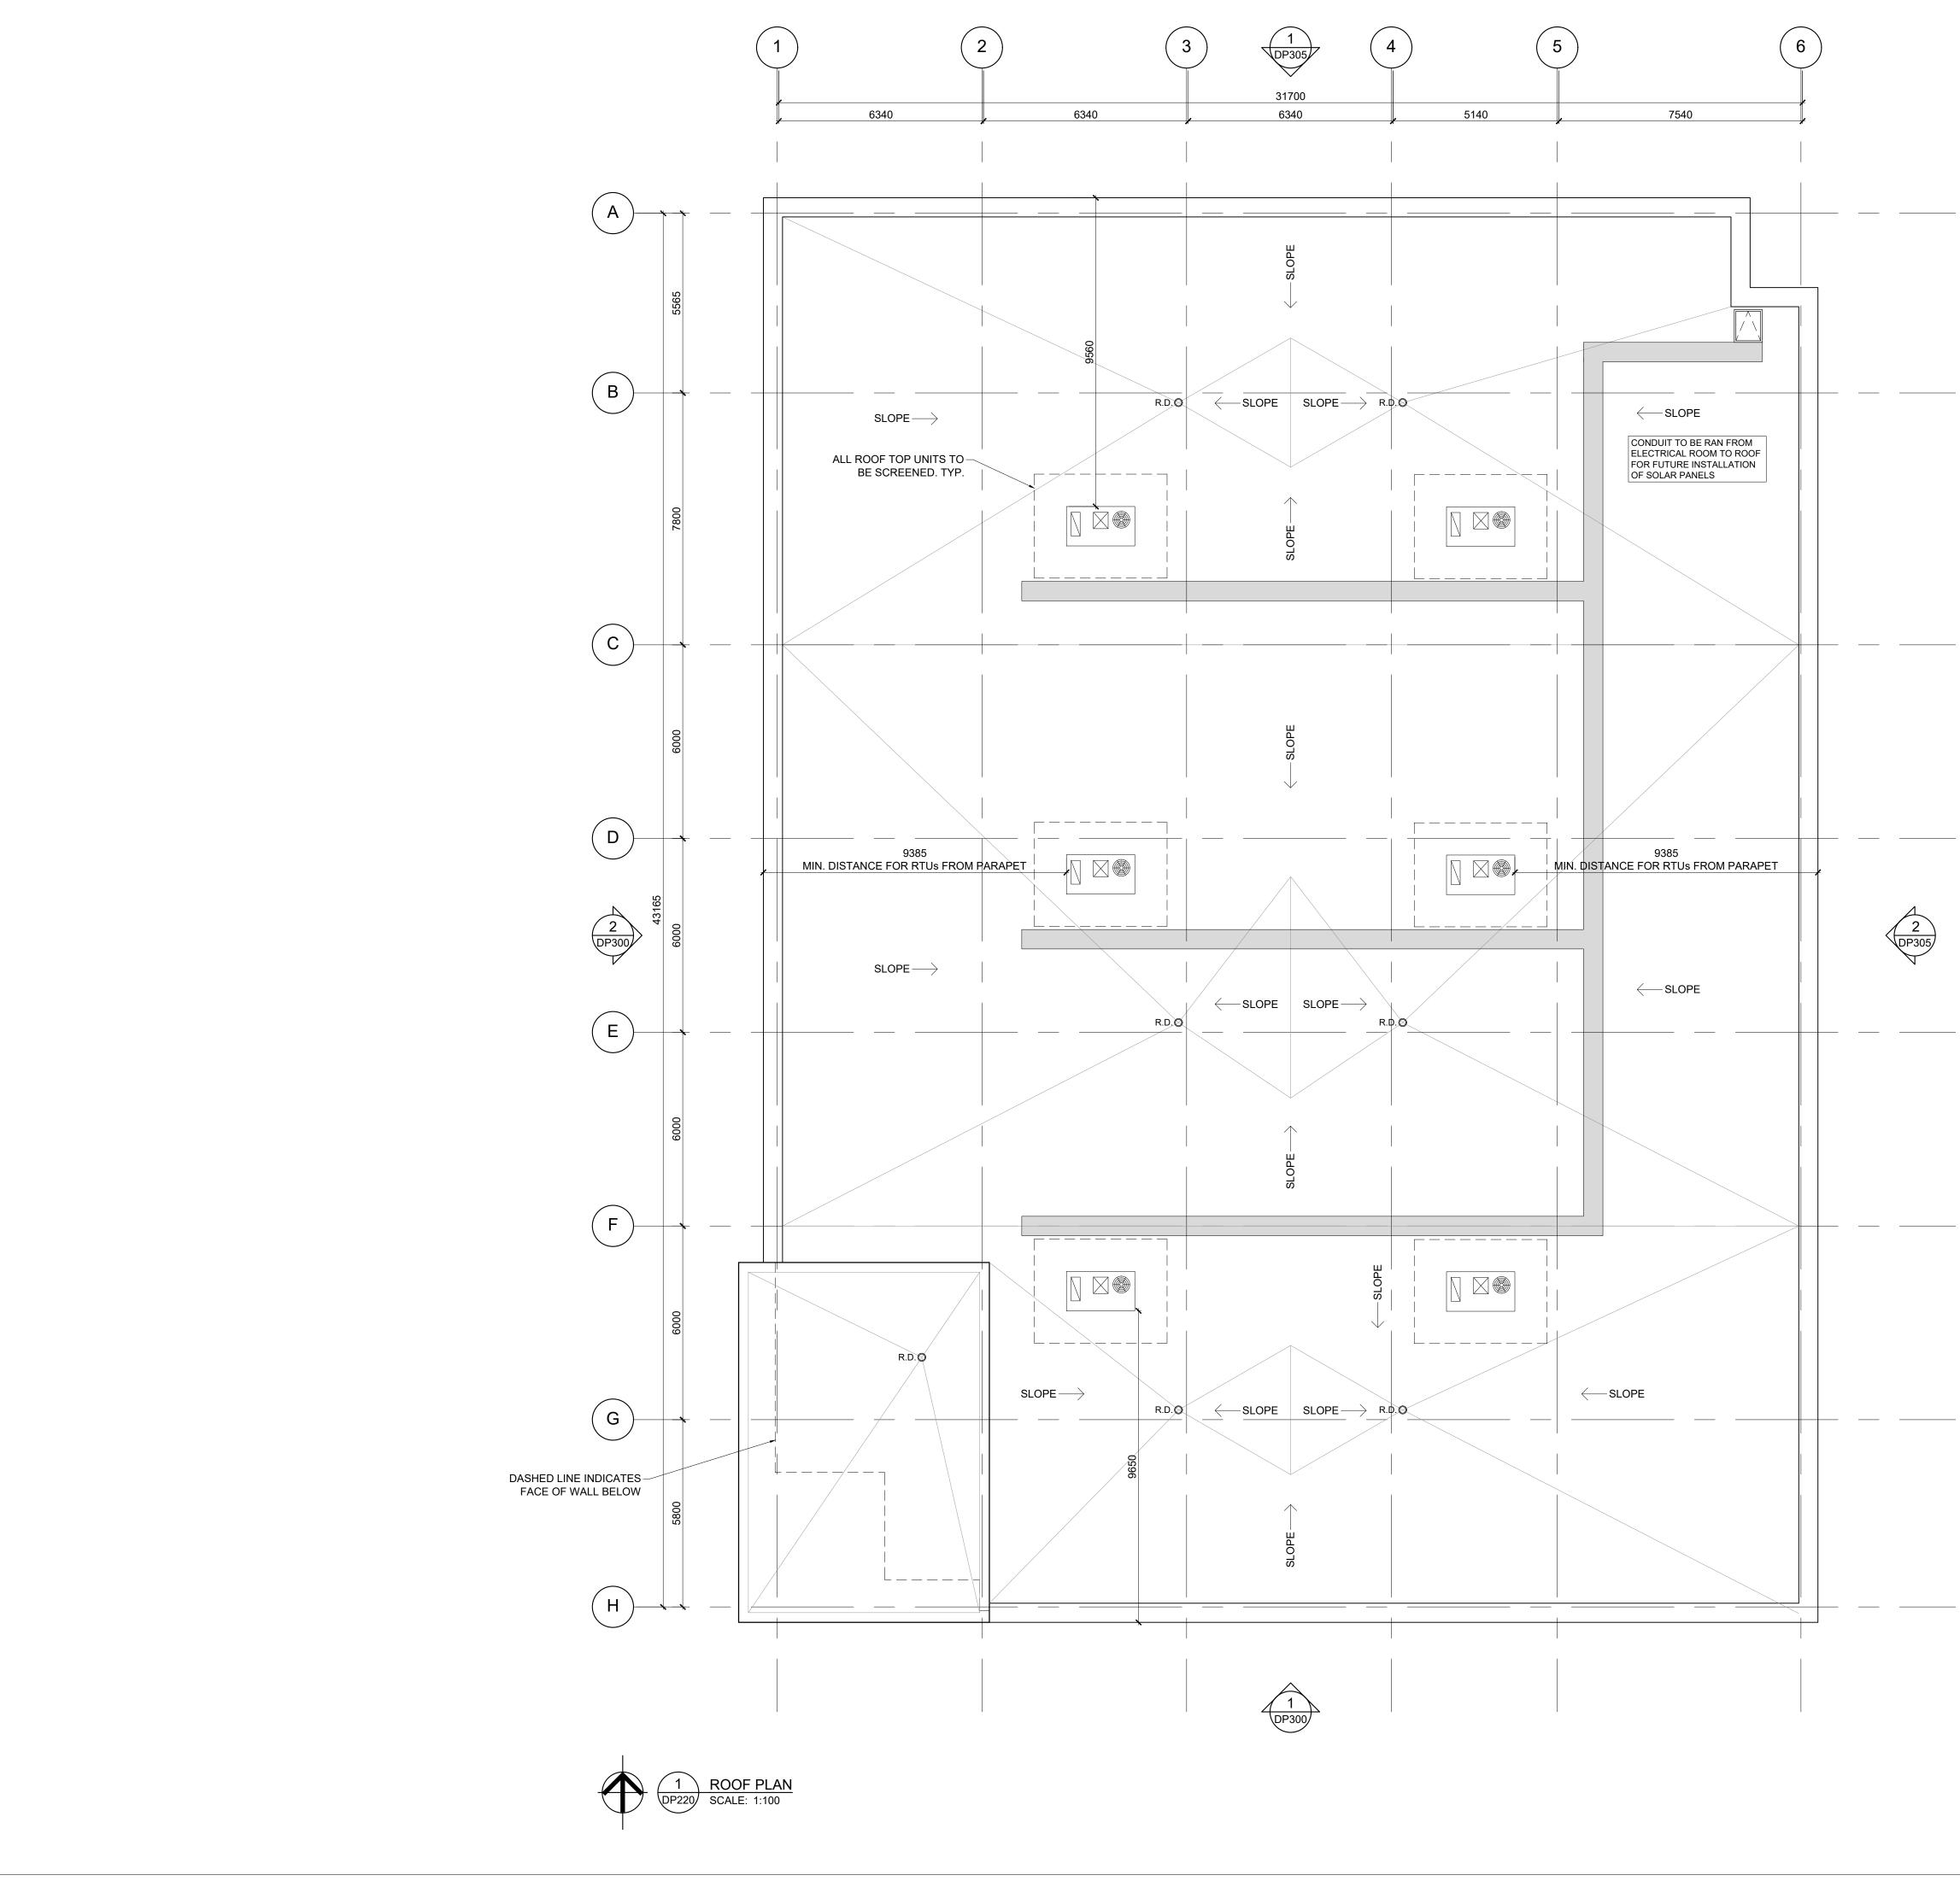

# ARCHITECTURAL

COLLABOR8 ARCHITECTURE + DESIGN INC 203, 1010 1ST AVE N.E. CALGARY, AB T2E 7W7 CONTACT: MILES BURGOYNE [E] MILESB@C-8.CA [P](403)233-8448 X 32

ARCHITECTURAL:

| DP000 | COVER SHEET               |
|-------|---------------------------|
| DP010 | PROJECT INFO              |
| DP020 | SITE PHOTOS               |
| DP100 | DEMO SITE PLAN            |
| DP110 | PROPOSED SITE PLAN        |
| DP120 | PROPOSED TRUCK TURN       |
| DP125 | PROPOSED WASTE TRUCK TURN |
| DP130 | PROPOSED SITE DETAILS     |
| DP140 | CONTEXT PLAN              |
| DP150 | MASSING DIAGRAMS          |
| DP160 | MASSING DIAGRAMS          |
| DP165 | PERSPECTIVE VIEWS         |
| DP170 | SHADOW STUDY              |
| DP200 | PROPOSED MAIN FLOOR PLAN  |
| DP210 | PROPOSED MEZZANINE PLAN   |
| DP220 | PROPOSED ROOF PLAN        |
| DP300 | PROPOSED ELEVATIONS       |
| DP305 | PROPOSED ELEVATIONS       |
| DP310 | COLOURED ELEVATIONS       |
| DP320 | STREETSCAPE ELEVATIONS    |
| DP400 | SECTIONS                  |
|       |                           |