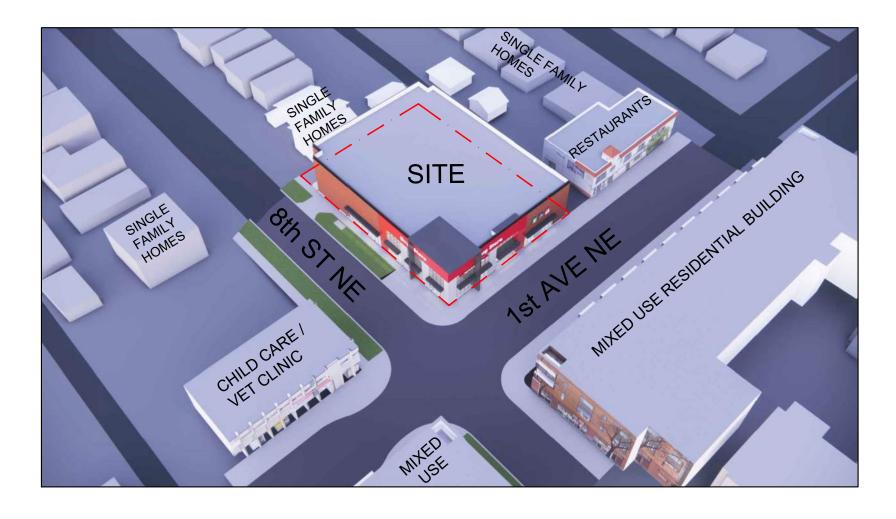

2 LAND USE BYLAW DP010 SCALE: NTS

| LEGAL ADDRESS:<br>MUNICIPAL ADDRESS:                                                  | PLAN 4647 V, LOT 17-20, BLOCK 114<br>906 1ST AVENUE NE, CALGARY, AB                                                                                |
|---------------------------------------------------------------------------------------|----------------------------------------------------------------------------------------------------------------------------------------------------|
| LANDUSE:                                                                              | DC (MU-1)                                                                                                                                          |
| PROJECT DESCRIPTION:     DEVELOPMENT PERMIT FOR PRO                                   | PPOSED NEW BUILDING                                                                                                                                |
| PROPOSED BUILDING USE:<br>EXISTING BUILDING USE:                                      | RETAIL & OFFICE<br>RETAIL & CONSUMER SERVICES                                                                                                      |
| MAX BUILDING HEIGHT:<br>PROPOSED BUILDING HEIGHT:                                     | 13m - 2 STOREY BUILSING<br>12m                                                                                                                     |
| <u>SETBACK:</u><br>MIN. 1.5m REAR SETBACK AREA BUT<br>PROVIDED AT THE NORTH OF SITE P |                                                                                                                                                    |
| AT 8TH STREET, 1ST AVENUE AND LA                                                      | NE NO SETBACK REQUIRED.                                                                                                                            |
| <u>SITE AREA:</u><br>TOTAL SITE AREA                                                  | ±1,520m² (±16,360 ft²)                                                                                                                             |
| GROSS FLOOR AREA:                                                                     |                                                                                                                                                    |
| MAIN FLOOR GFA:<br>SECOND FLOOR GFA:<br>TOTAL GROSS FLOOR BLDG AREA:                  | 1,364 m <sup>2</sup> (14,680 ft <sup>2</sup> )<br>1,372 m <sup>2</sup> (14,770 ft <sup>2</sup> )<br>2,736 m <sup>2</sup> (29,450 ft <sup>2</sup> ) |
| WASTE & RECYCLING FOR THE PI                                                          | ROPOSED TENANTS:                                                                                                                                   |