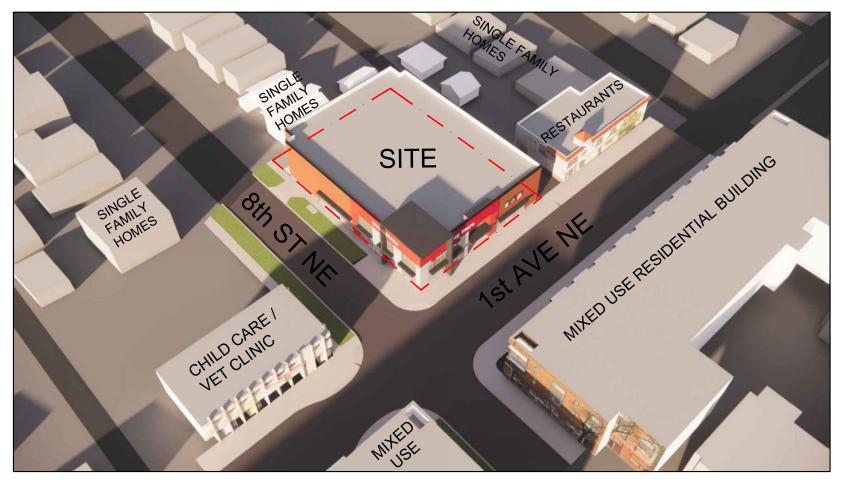

2 LAND USE BYLAW DP010 SCALE: NTS

| LEGAL ADDRESS:<br>MUNICIPAL ADDRESS:                                                  | PLAN 4647 V, LOT 17-20, BLOCK 114<br>906 1ST AVENUE NE, CALGARY, AB                                                                                |
|---------------------------------------------------------------------------------------|----------------------------------------------------------------------------------------------------------------------------------------------------|
| LANDUSE:                                                                              | DC (MU-1)                                                                                                                                          |
| PROJECT DESCRIPTION:     DEVELOPMENT PERMIT FOR PRO                                   | PPOSED NEW BUILDING                                                                                                                                |
| PROPOSED BUILDING USE:<br>EXISTING BUILDING USE:                                      | RETAIL & OFFICE<br>RETAIL & CONSUMER SERVICES                                                                                                      |
| MAX BUILDING HEIGHT:<br>PROPOSED BUILDING HEIGHT:                                     | 13m - 2 STOREY BUILSING<br>12m                                                                                                                     |
| <u>SETBACK:</u><br>MIN. 1.5m REAR SETBACK AREA BUT<br>PROVIDED AT THE NORTH OF SITE P |                                                                                                                                                    |
| AT 8TH STREET, 1ST AVENUE AND LA                                                      | NE NO SETBACK REQUIRED.                                                                                                                            |
| <u>SITE AREA:</u><br>TOTAL SITE AREA                                                  | ±1,520m² (±16,360 ft²)                                                                                                                             |
| GROSS FLOOR AREA:                                                                     |                                                                                                                                                    |
| MAIN FLOOR GFA:<br>SECOND FLOOR GFA:<br>TOTAL GROSS FLOOR BLDG AREA:                  | 1,364 m <sup>2</sup> (14,680 ft <sup>2</sup> )<br>1,372 m <sup>2</sup> (14,770 ft <sup>2</sup> )<br>2,736 m <sup>2</sup> (29,450 ft <sup>2</sup> ) |
| WASTE & RECYCLING FOR THE PI                                                          | ROPOSED TENANTS:                                                                                                                                   |