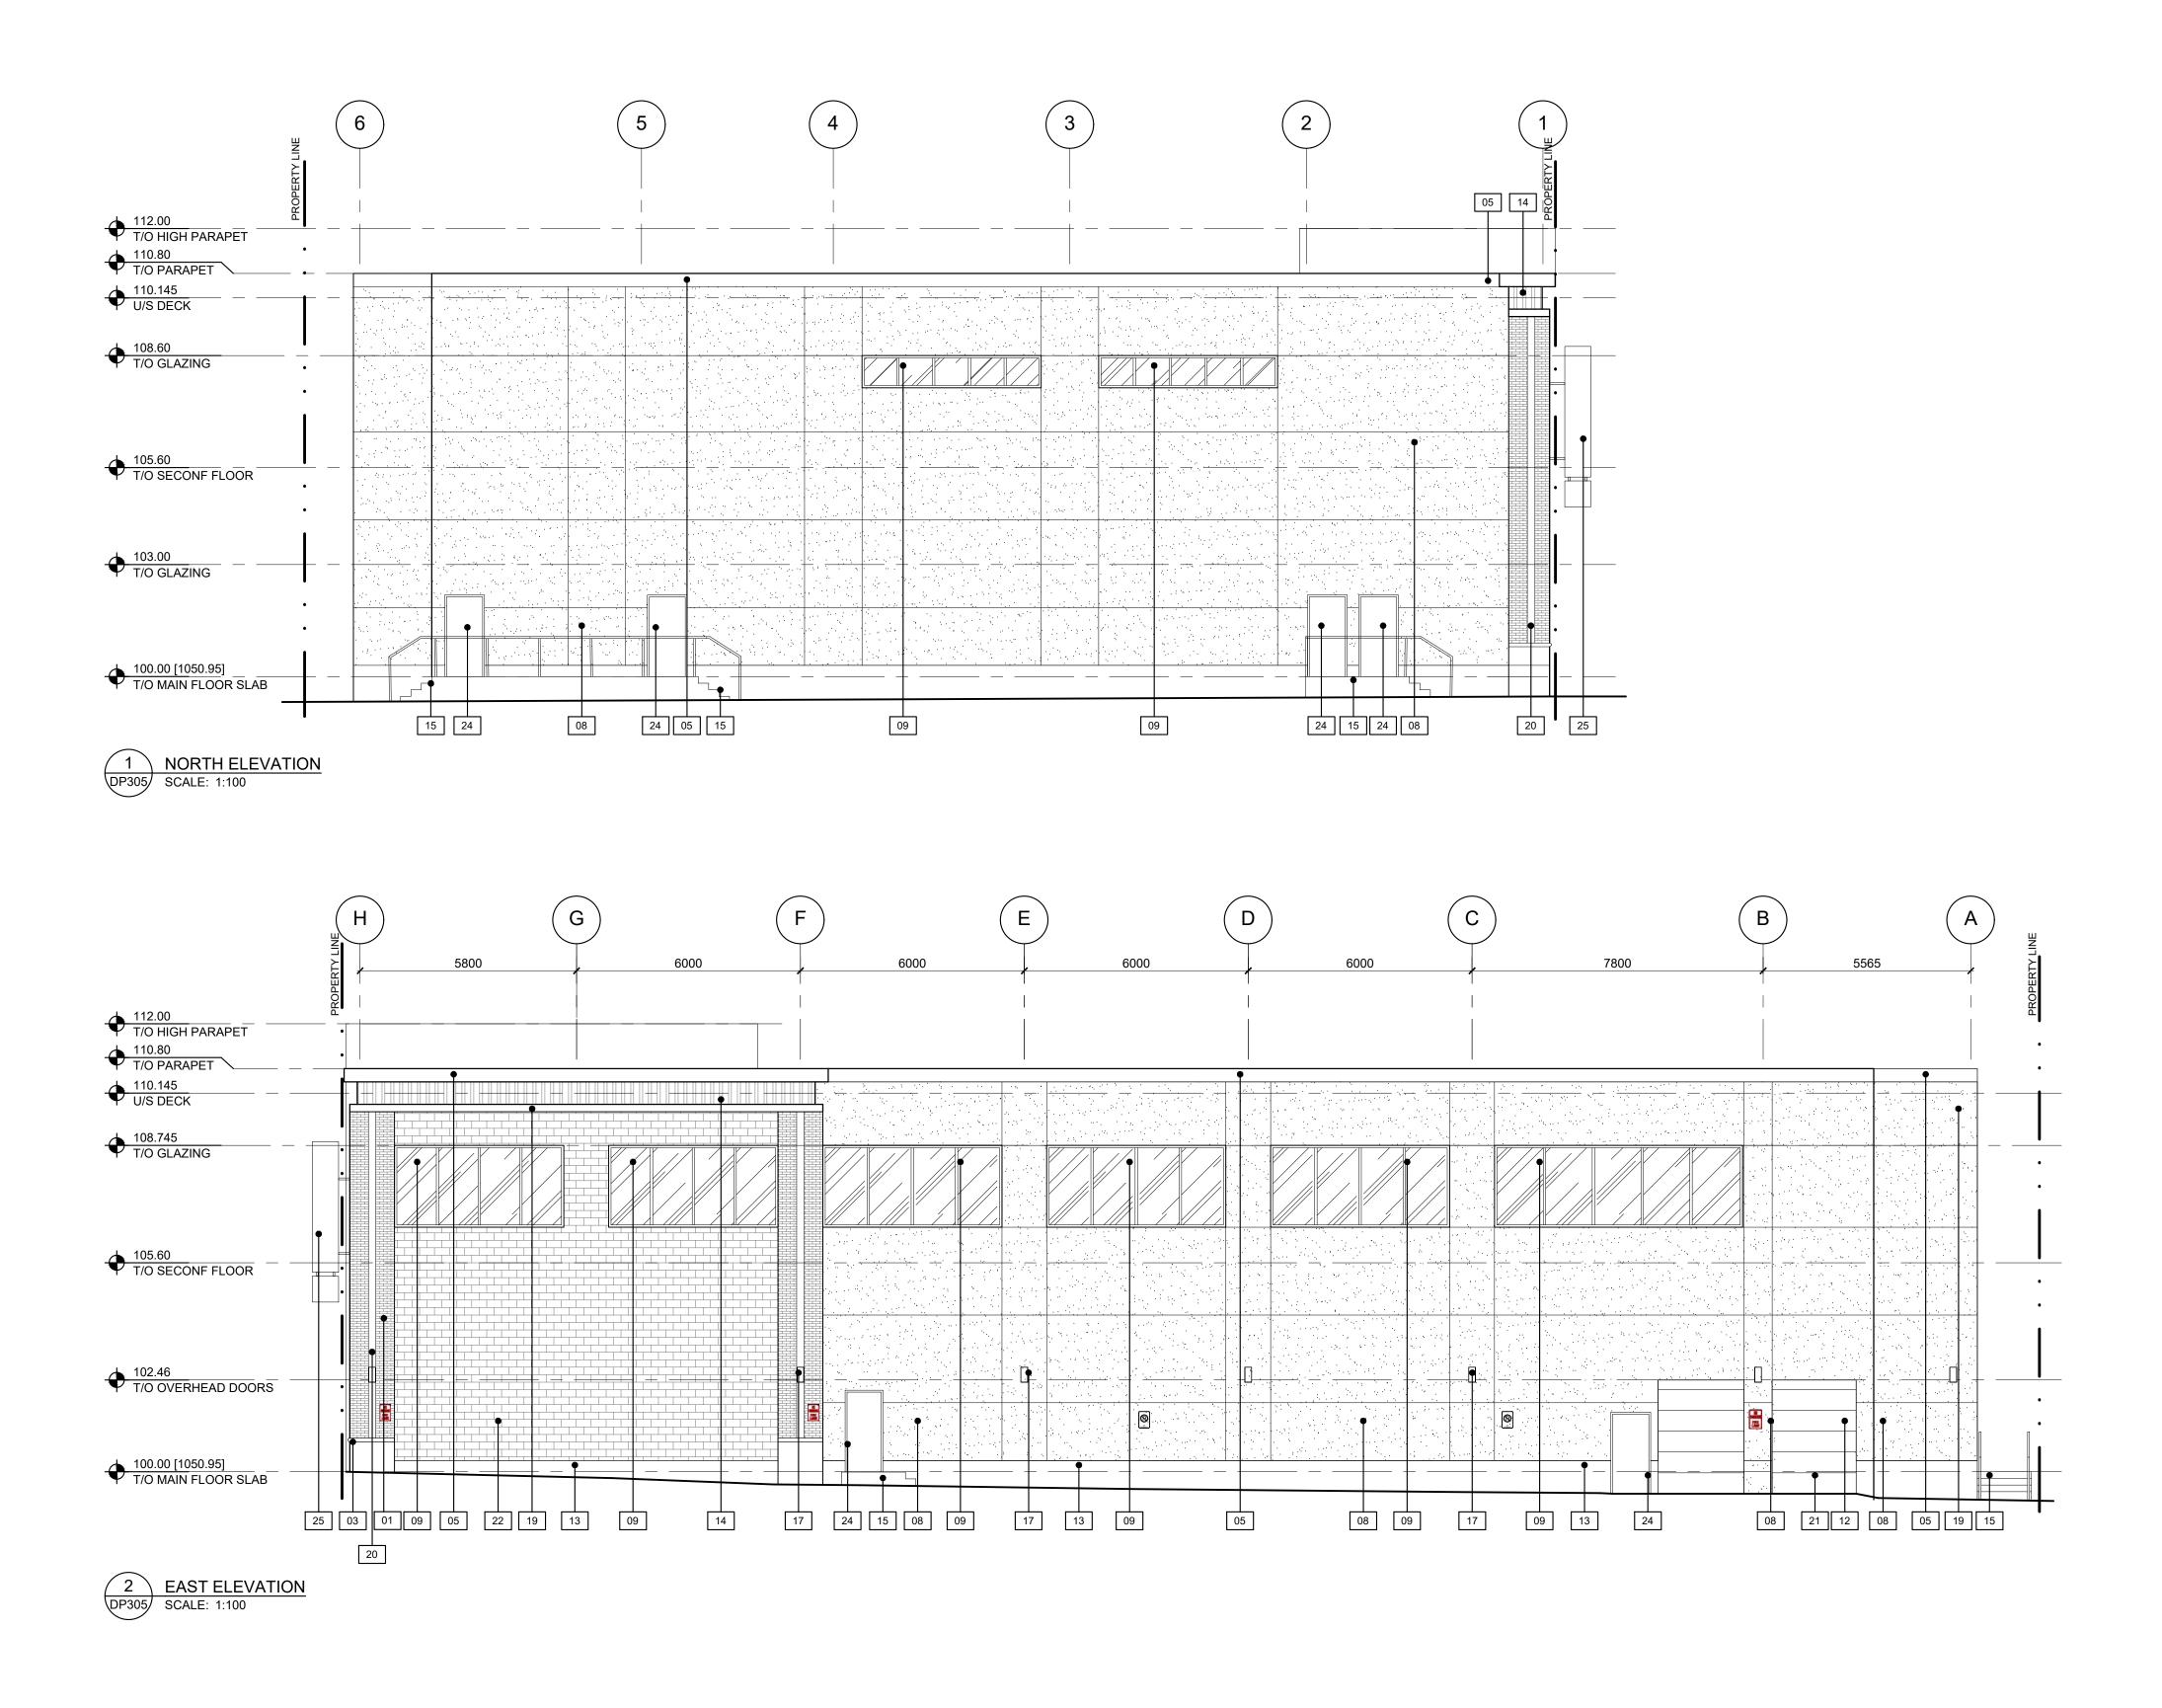

# ARCHITECTURAL

COLLABOR8 ARCHITECTURE + DESIGN INC 203, 1010 1ST AVE N.E. CALGARY, AB T2E 7W7 CONTACT: MILES BURGOYNE [E] MILESB@C-8.CA [P](403)233-8448 X 32

ARCHITECTURAL:

| DP000 | COVER SHEET               |
|-------|---------------------------|
| DP010 | PROJECT INFO              |
| DP020 | SITE PHOTOS               |
| DP100 | DEMO SITE PLAN            |
| DP110 | PROPOSED SITE PLAN        |
| DP120 | PROPOSED TRUCK TURN       |
| DP125 | PROPOSED WASTE TRUCK TURN |
| DP130 | PROPOSED SITE DETAILS     |
| DP140 | CONTEXT PLAN              |
| DP150 | MASSING DIAGRAMS          |
| DP160 | MASSING DIAGRAMS          |
| DP165 | PERSPECTIVE VIEWS         |
| DP170 | SHADOW STUDY              |
| DP200 | PROPOSED MAIN FLOOR PLAN  |
| DP210 | PROPOSED MEZZANINE PLAN   |
| DP220 | PROPOSED ROOF PLAN        |
| DP300 | PROPOSED ELEVATIONS       |
| DP305 | PROPOSED ELEVATIONS       |
| DP310 | COLOURED ELEVATIONS       |
| DP320 | STREETSCAPE ELEVATIONS    |
| DP400 | SECTIONS                  |
|       |                           |