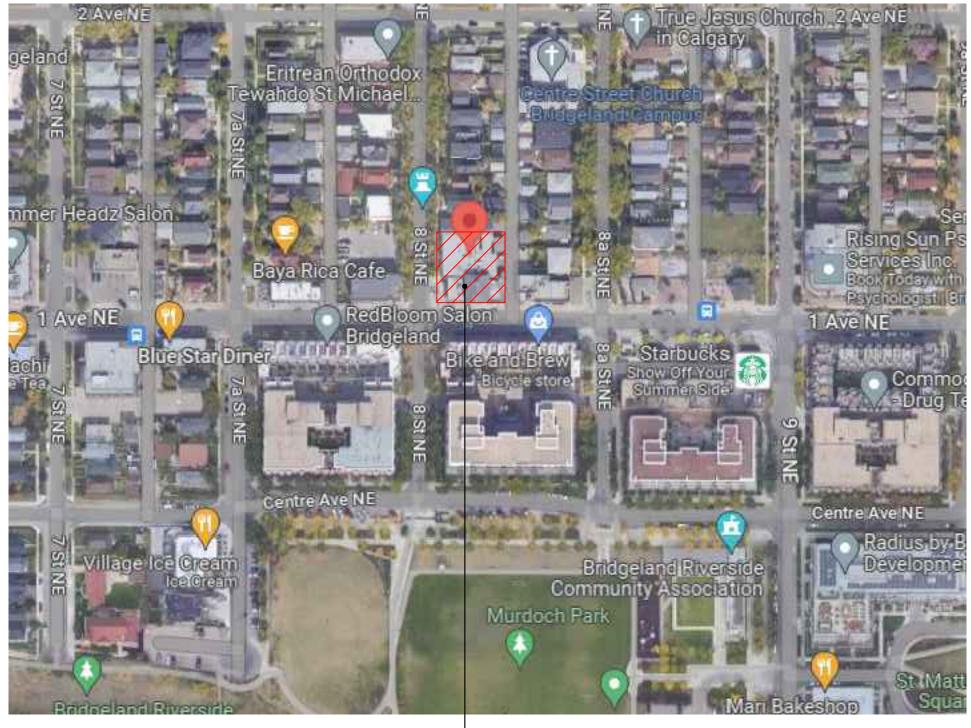

2 LAND USE BYLAW DP010 SCALE: NTS

| LEGAL ADDRESS:<br>MUNICIPAL ADDRESS:                                                  | PLAN 4647 V, LOT 17-20, BLOCK 114<br>906 1ST AVENUE NE, CALGARY, AB                                                                                |
|---------------------------------------------------------------------------------------|----------------------------------------------------------------------------------------------------------------------------------------------------|
| LANDUSE:                                                                              | DC (MU-1)                                                                                                                                          |
| PROJECT DESCRIPTION:     DEVELOPMENT PERMIT FOR PRO                                   | PPOSED NEW BUILDING                                                                                                                                |
| PROPOSED BUILDING USE:<br>EXISTING BUILDING USE:                                      | RETAIL & OFFICE<br>RETAIL & CONSUMER SERVICES                                                                                                      |
| MAX BUILDING HEIGHT:<br>PROPOSED BUILDING HEIGHT:                                     | 13m - 2 STOREY BUILSING<br>12m                                                                                                                     |
| <u>SETBACK:</u><br>MIN. 1.5m REAR SETBACK AREA BUT<br>PROVIDED AT THE NORTH OF SITE P |                                                                                                                                                    |
| AT 8TH STREET, 1ST AVENUE AND LA                                                      | NE NO SETBACK REQUIRED.                                                                                                                            |
| <u>SITE AREA:</u><br>TOTAL SITE AREA                                                  | ±1,520m² (±16,360 ft²)                                                                                                                             |
| GROSS FLOOR AREA:                                                                     |                                                                                                                                                    |
| MAIN FLOOR GFA:<br>SECOND FLOOR GFA:<br>TOTAL GROSS FLOOR BLDG AREA:                  | 1,364 m <sup>2</sup> (14,680 ft <sup>2</sup> )<br>1,372 m <sup>2</sup> (14,770 ft <sup>2</sup> )<br>2,736 m <sup>2</sup> (29,450 ft <sup>2</sup> ) |
| WASTE & RECYCLING FOR THE PI                                                          | ROPOSED TENANTS:                                                                                                                                   |