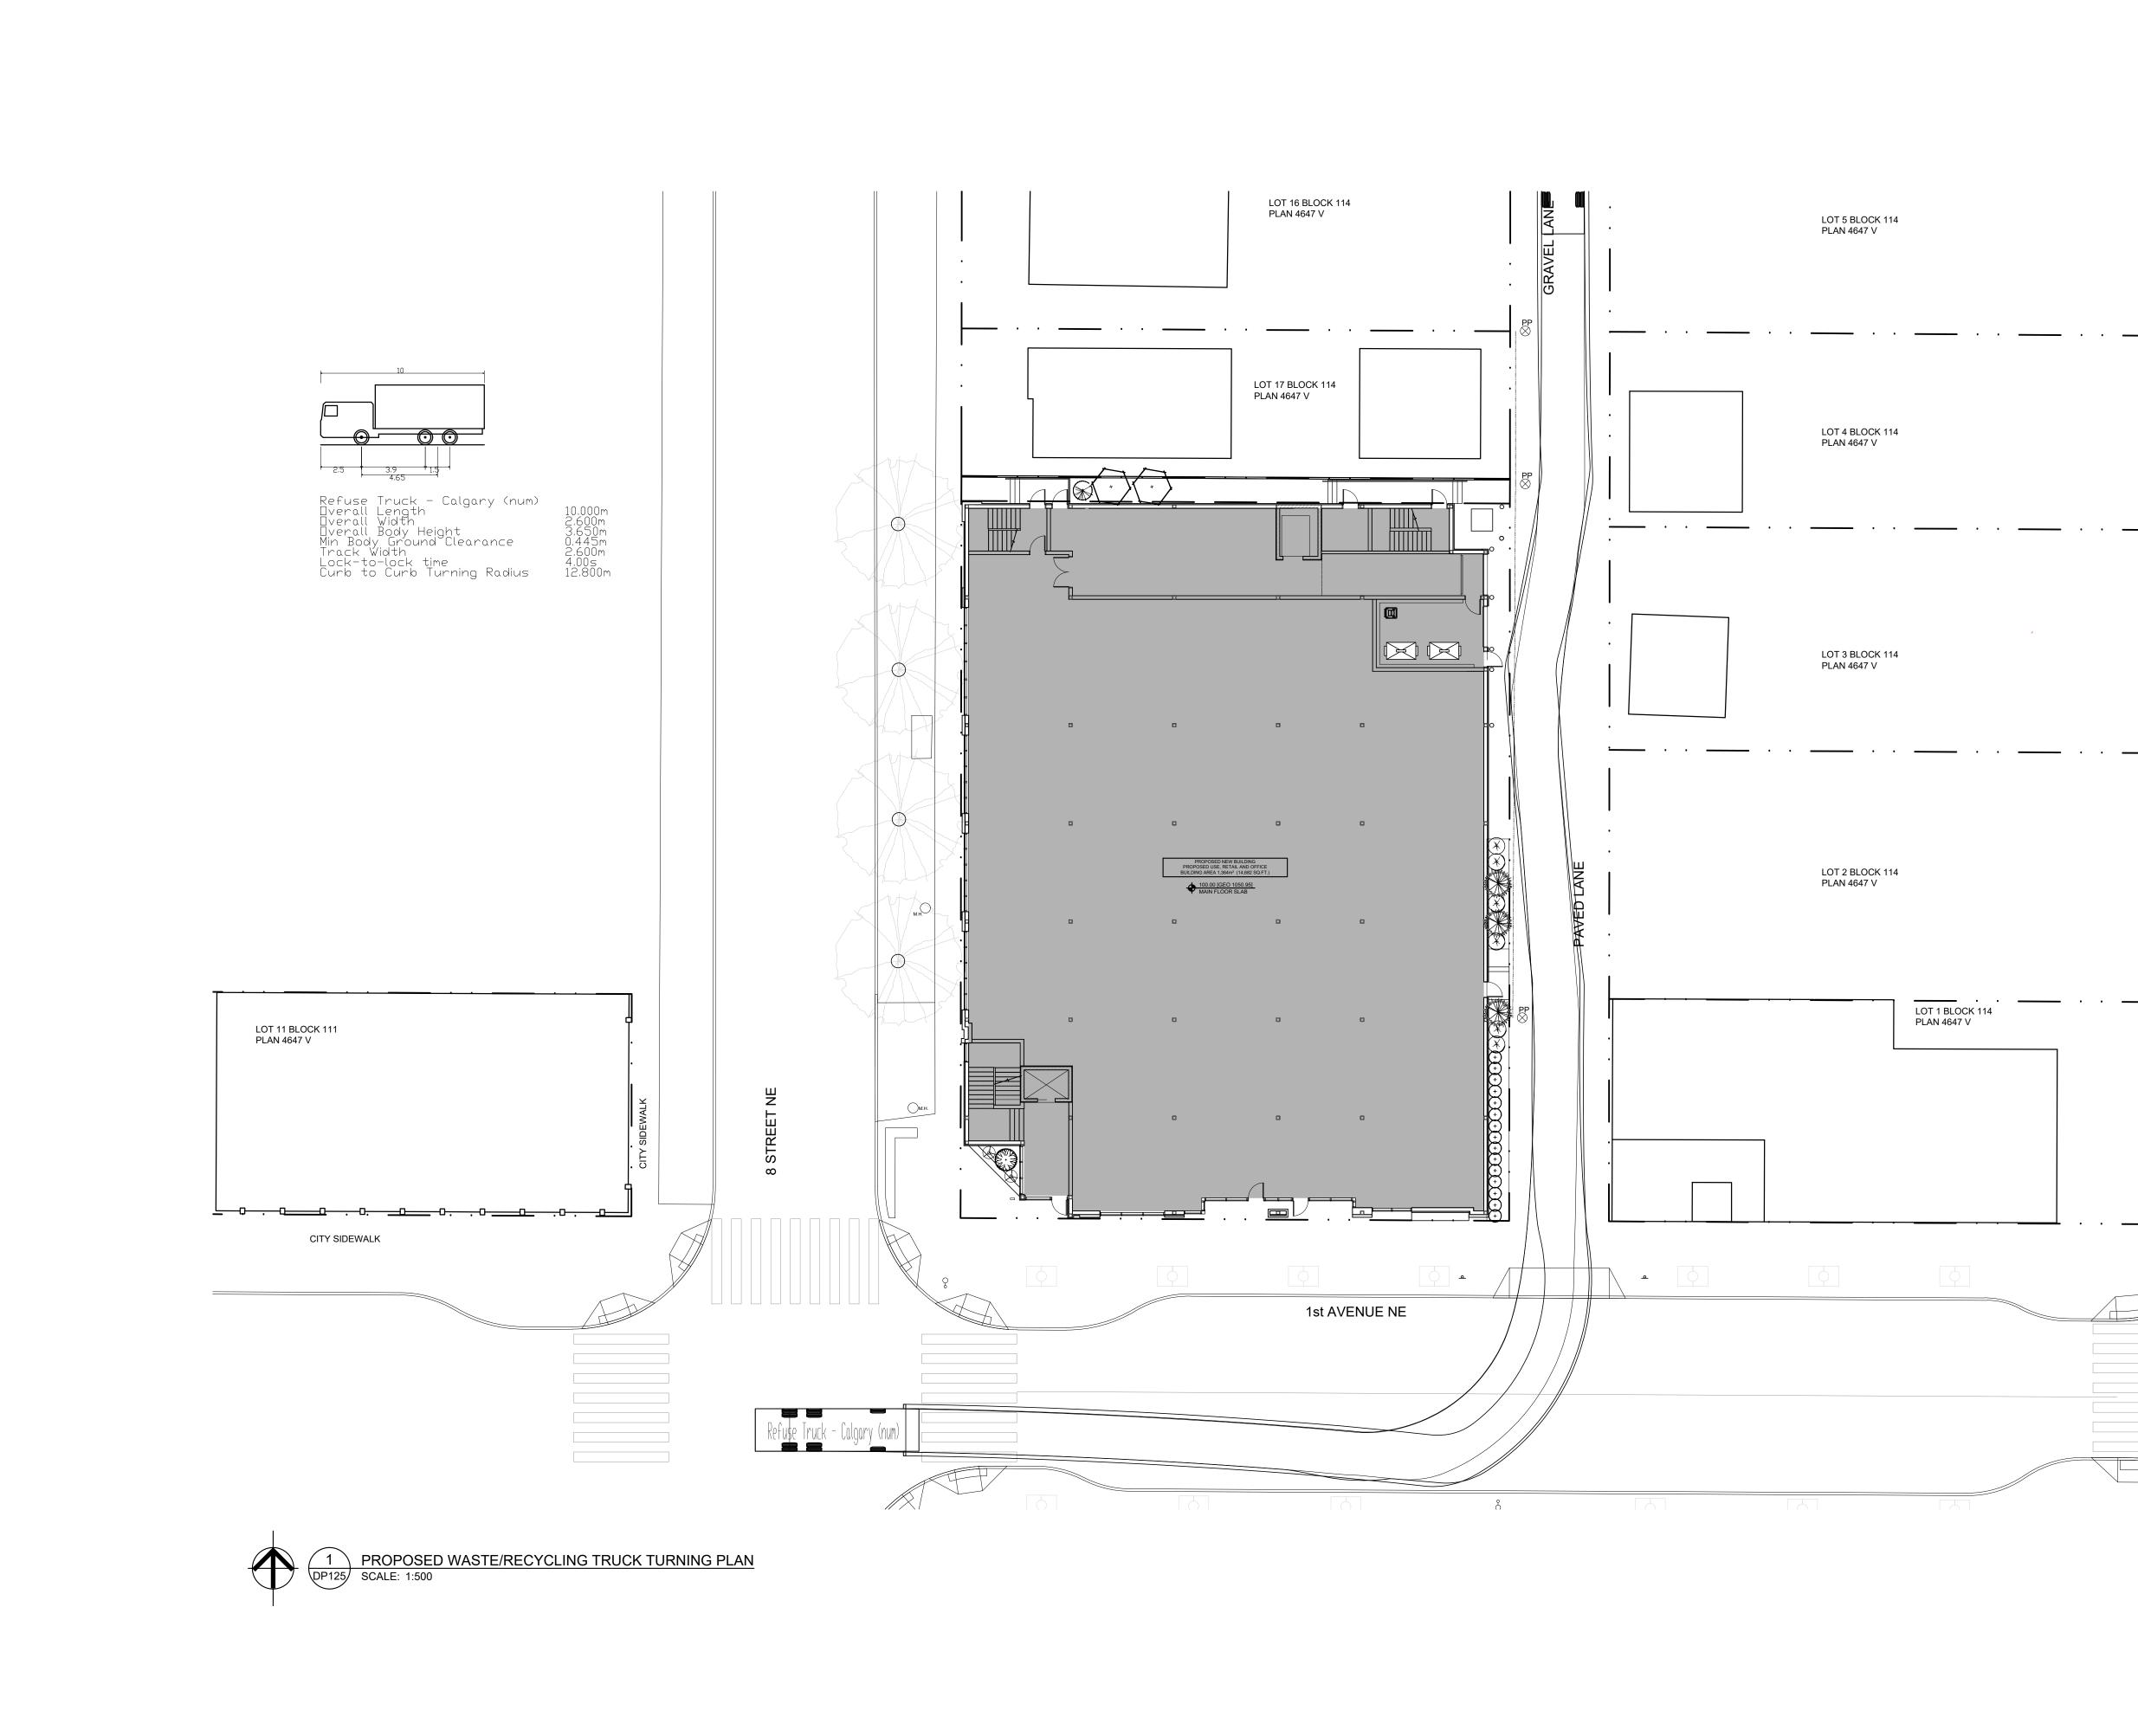

# ARCHITECTURAL

COLLABOR8 ARCHITECTURE + DESIGN INC 203, 1010 1ST AVE N.E. CALGARY, AB T2E 7W7 CONTACT: MILES BURGOYNE [E] MILESB@C-8.CA [P](403)233-8448 X 32

ARCHITECTURAL:

| DP000 | COVER SHEET               |
|-------|---------------------------|
| DP010 | PROJECT INFO              |
| DP020 | SITE PHOTOS               |
| DP100 | DEMO SITE PLAN            |
| DP110 | PROPOSED SITE PLAN        |
| DP120 | PROPOSED TRUCK TURN       |
| DP125 | PROPOSED WASTE TRUCK TURN |
| DP130 | PROPOSED SITE DETAILS     |
| DP140 | CONTEXT PLAN              |
| DP150 | MASSING DIAGRAMS          |
| DP160 | MASSING DIAGRAMS          |
| DP165 | PERSPECTIVE VIEWS         |
| DP170 | SHADOW STUDY              |
| DP200 | PROPOSED MAIN FLOOR PLAN  |
| DP210 | PROPOSED MEZZANINE PLAN   |
| DP220 | PROPOSED ROOF PLAN        |
| DP300 | PROPOSED ELEVATIONS       |
| DP305 | PROPOSED ELEVATIONS       |
| DP310 | COLOURED ELEVATIONS       |
| DP320 | STREETSCAPE ELEVATIONS    |
| DP400 | SECTIONS                  |
|       |                           |