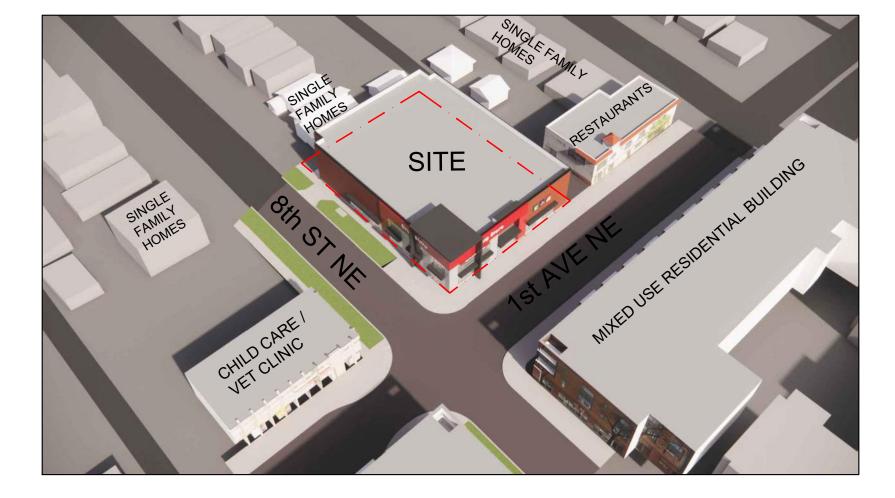

# ARCHITECTURAL

COLLABOR8 ARCHITECTURE + DESIGN INC 203, 1010 1ST AVE N.E. CALGARY, AB T2E 7W7 CONTACT: MILES BURGOYNE [E] MILESB@C-8.CA [P](403)233-8448 X 32

ARCHITECTURAL:

| DP000 | COVER SHEET               |
|-------|---------------------------|
| DP010 | PROJECT INFO              |
| DP020 | SITE PHOTOS               |
| DP100 | DEMO SITE PLAN            |
| DP110 | PROPOSED SITE PLAN        |
| DP120 | PROPOSED TRUCK TURN       |
| DP125 | PROPOSED WASTE TRUCK TURN |
| DP130 | PROPOSED SITE DETAILS     |
| DP140 | CONTEXT PLAN              |
| DP150 | MASSING DIAGRAMS          |
| DP160 | MASSING DIAGRAMS          |
| DP165 | PERSPECTIVE VIEWS         |
| DP170 | SHADOW STUDY              |
| DP200 | PROPOSED MAIN FLOOR PLAN  |
| DP210 | PROPOSED MEZZANINE PLAN   |
| DP220 | PROPOSED ROOF PLAN        |
| DP300 | PROPOSED ELEVATIONS       |
| DP305 | PROPOSED ELEVATIONS       |
| DP310 | COLOURED ELEVATIONS       |
| DP320 | STREETSCAPE ELEVATIONS    |
| DP400 | SECTIONS                  |
|       |                           |