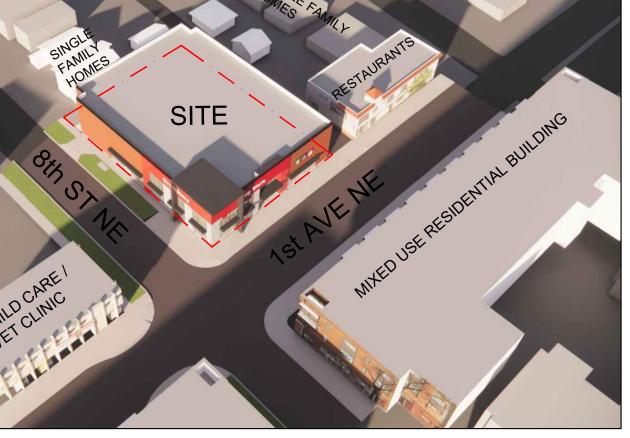

2 LAND USE BYLAW DP010 SCALE: NTS

| LEGAL ADDRESS:<br>MUNICIPAL ADDRESS:                                                  | PLAN 4647 V, LOT 17-20, BLOCK 114<br>906 1ST AVENUE NE, CALGARY, AB                                                                                |
|---------------------------------------------------------------------------------------|----------------------------------------------------------------------------------------------------------------------------------------------------|
| LANDUSE:                                                                              | DC (MU-1)                                                                                                                                          |
| PROJECT DESCRIPTION:     DEVELOPMENT PERMIT FOR PRO                                   | PPOSED NEW BUILDING                                                                                                                                |
| PROPOSED BUILDING USE:<br>EXISTING BUILDING USE:                                      | RETAIL & OFFICE<br>RETAIL & CONSUMER SERVICES                                                                                                      |
| MAX BUILDING HEIGHT:<br>PROPOSED BUILDING HEIGHT:                                     | 13m - 2 STOREY BUILSING<br>12m                                                                                                                     |
| <u>SETBACK:</u><br>MIN. 1.5m REAR SETBACK AREA BUT<br>PROVIDED AT THE NORTH OF SITE P |                                                                                                                                                    |
| AT 8TH STREET, 1ST AVENUE AND LA                                                      | NE NO SETBACK REQUIRED.                                                                                                                            |
| <u>SITE AREA:</u><br>TOTAL SITE AREA                                                  | ±1,520m² (±16,360 ft²)                                                                                                                             |
| GROSS FLOOR AREA:                                                                     |                                                                                                                                                    |
| MAIN FLOOR GFA:<br>SECOND FLOOR GFA:<br>TOTAL GROSS FLOOR BLDG AREA:                  | 1,364 m <sup>2</sup> (14,680 ft <sup>2</sup> )<br>1,372 m <sup>2</sup> (14,770 ft <sup>2</sup> )<br>2,736 m <sup>2</sup> (29,450 ft <sup>2</sup> ) |
| WASTE & RECYCLING FOR THE PI                                                          | ROPOSED TENANTS:                                                                                                                                   |