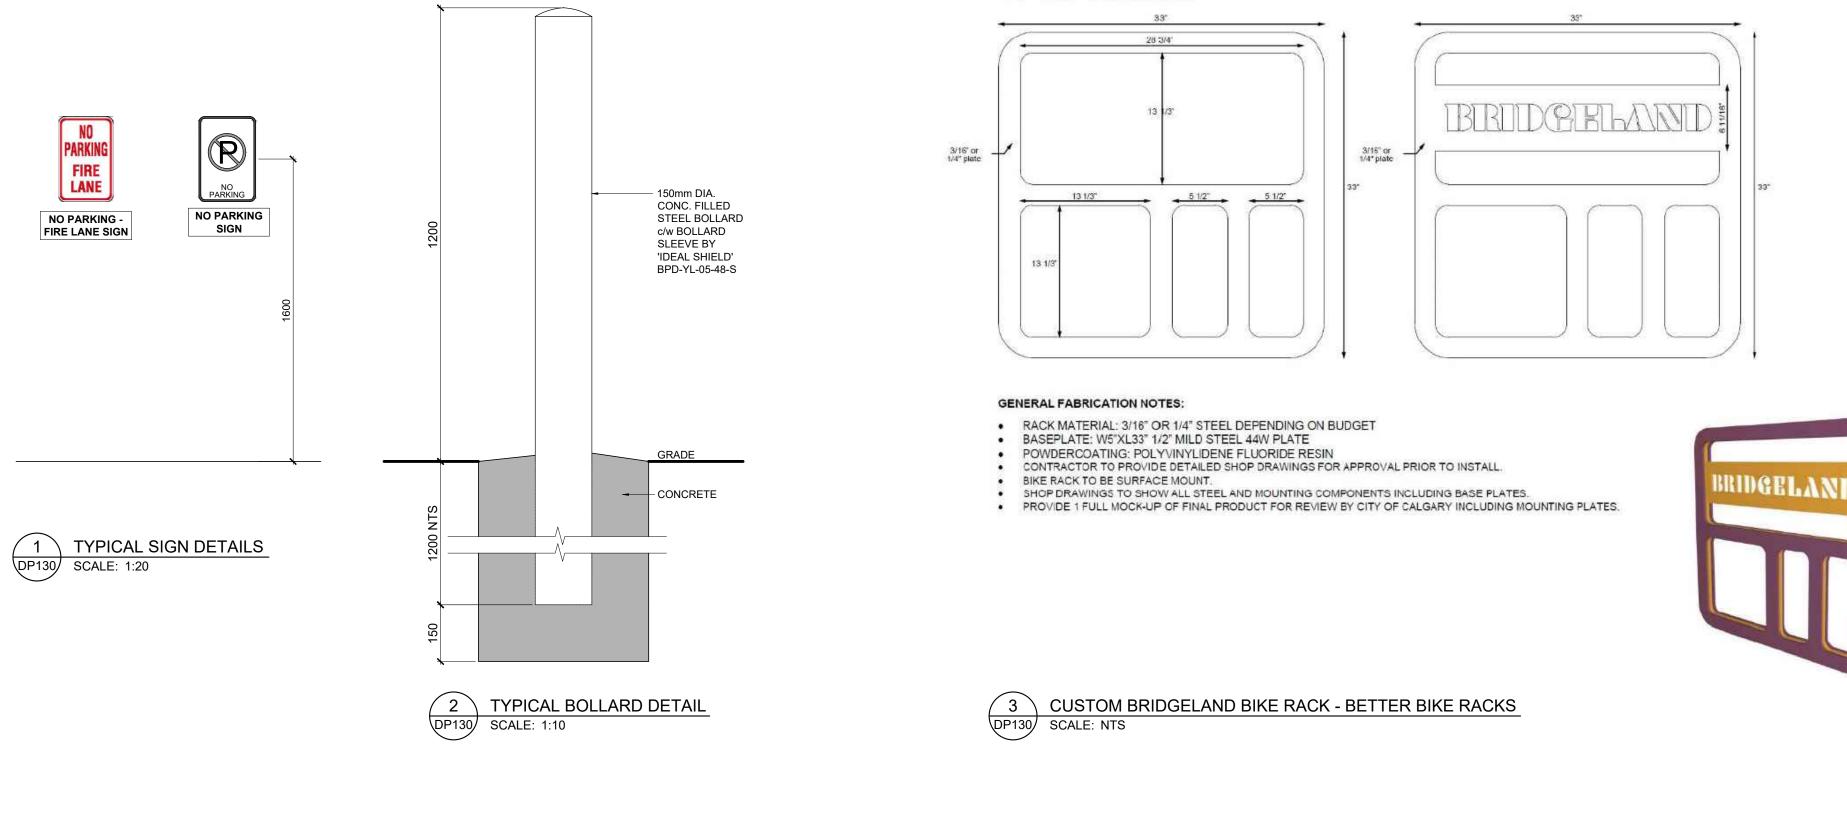

# ARCHITECTURAL

COLLABOR8 ARCHITECTURE + DESIGN INC 203, 1010 1ST AVE N.E. CALGARY, AB T2E 7W7 CONTACT: MILES BURGOYNE [E] MILESB@C-8.CA [P](403)233-8448 X 32

ARCHITECTURAL:

| DP000 | COVER SHEET               |
|-------|---------------------------|
| DP010 | PROJECT INFO              |
| DP020 | SITE PHOTOS               |
| DP100 | DEMO SITE PLAN            |
| DP110 | PROPOSED SITE PLAN        |
| DP120 | PROPOSED TRUCK TURN       |
| DP125 | PROPOSED WASTE TRUCK TURN |
| DP130 | PROPOSED SITE DETAILS     |
| DP140 | CONTEXT PLAN              |
| DP150 | MASSING DIAGRAMS          |
| DP160 | MASSING DIAGRAMS          |
| DP165 | PERSPECTIVE VIEWS         |
| DP170 | SHADOW STUDY              |
| DP200 | PROPOSED MAIN FLOOR PLAN  |
| DP210 | PROPOSED MEZZANINE PLAN   |
| DP220 | PROPOSED ROOF PLAN        |
| DP300 | PROPOSED ELEVATIONS       |
| DP305 | PROPOSED ELEVATIONS       |
| DP310 | COLOURED ELEVATIONS       |
| DP320 | STREETSCAPE ELEVATIONS    |
| DP400 | SECTIONS                  |
|       |                           |

PRIVATE WASTE, RECYCLING AND COMPOSTABLE PICK UP.

PROVIDED BICYCLE STALLS 10

| times<br>(Alber<br>This d<br>dimen<br>and di | remain, the prope<br>ta) Inc., and can l<br>rawing must not l                                          | erty of collabor8<br>be reproduced of<br>be scaled. Contr<br>nmencement of | nd design are, and<br>Architecture + Des<br>nly with written cor<br>actors shall verify a<br>work, and all omiss<br>the architect. | ign<br>1sent.<br>all                                                                        |
|----------------------------------------------|--------------------------------------------------------------------------------------------------------|----------------------------------------------------------------------------|------------------------------------------------------------------------------------------------------------------------------------|---------------------------------------------------------------------------------------------|
| 01<br>02<br>03<br>04<br>05                   | 2023.10.03<br>2023.10.12<br>2023.10.17<br>2024.05.22<br>2024.07.23                                     | ISSUED FO                                                                  | R REVIEW<br>R DEVELOPMENT<br>R TENANT REVIE                                                                                        |                                                                                             |
| SEAL                                         |                                                                                                        |                                                                            |                                                                                                                                    |                                                                                             |
|                                              |                                                                                                        |                                                                            |                                                                                                                                    |                                                                                             |
| CLIEN                                        |                                                                                                        | FIR                                                                        | ST<br>PITAI                                                                                                                        |                                                                                             |
|                                              | ect:<br>st AVE<br>EVEL                                                                                 |                                                                            |                                                                                                                                    |                                                                                             |
|                                              | 6 1st AVE<br>ALGARY,                                                                                   |                                                                            |                                                                                                                                    |                                                                                             |
| CONS                                         | SULTANTS:                                                                                              |                                                                            |                                                                                                                                    |                                                                                             |
|                                              | T TITLE:<br>PROJEC                                                                                     |                                                                            | =0                                                                                                                                 |                                                                                             |
| DATE                                         |                                                                                                        |                                                                            | JULY                                                                                                                               | 2024                                                                                        |
|                                              | E:<br>VN BY:<br>ECT No:                                                                                |                                                                            |                                                                                                                                    | IOWN<br>DB/TP<br>09.02                                                                      |
| t<br>e<br>a                                  | VANCOUVE<br>604.687.3390<br>office@c-8.c<br>The Marine E<br>180, 355 Bur<br>Vancouver, E<br>Canada V6C | a<br>Building<br>rard St.<br>3C                                            |                                                                                                                                    |                                                                                             |
| t<br>e<br>a                                  | CALGARY<br>403.233.8448<br>office@c-8.c<br>203, 1010 - 1<br>Calgary, AB<br>Canada T2E                  | a<br>st Ave NE                                                             | 00                                                                                                                                 | DESIGN                                                                                      |
|                                              |                                                                                                        |                                                                            | ollabor                                                                                                                            | HITECTURE + I<br>BERTA) INC.                                                                |
| DRAV                                         | /ING No:                                                                                               |                                                                            | Ö                                                                                                                                  | U<br>U<br>U<br>U<br>U<br>U<br>U<br>U<br>U<br>U<br>U<br>U<br>U<br>U<br>U<br>U<br>U<br>U<br>U |
|                                              | <b>PO1</b>                                                                                             | 0                                                                          |                                                                                                                                    |                                                                                             |