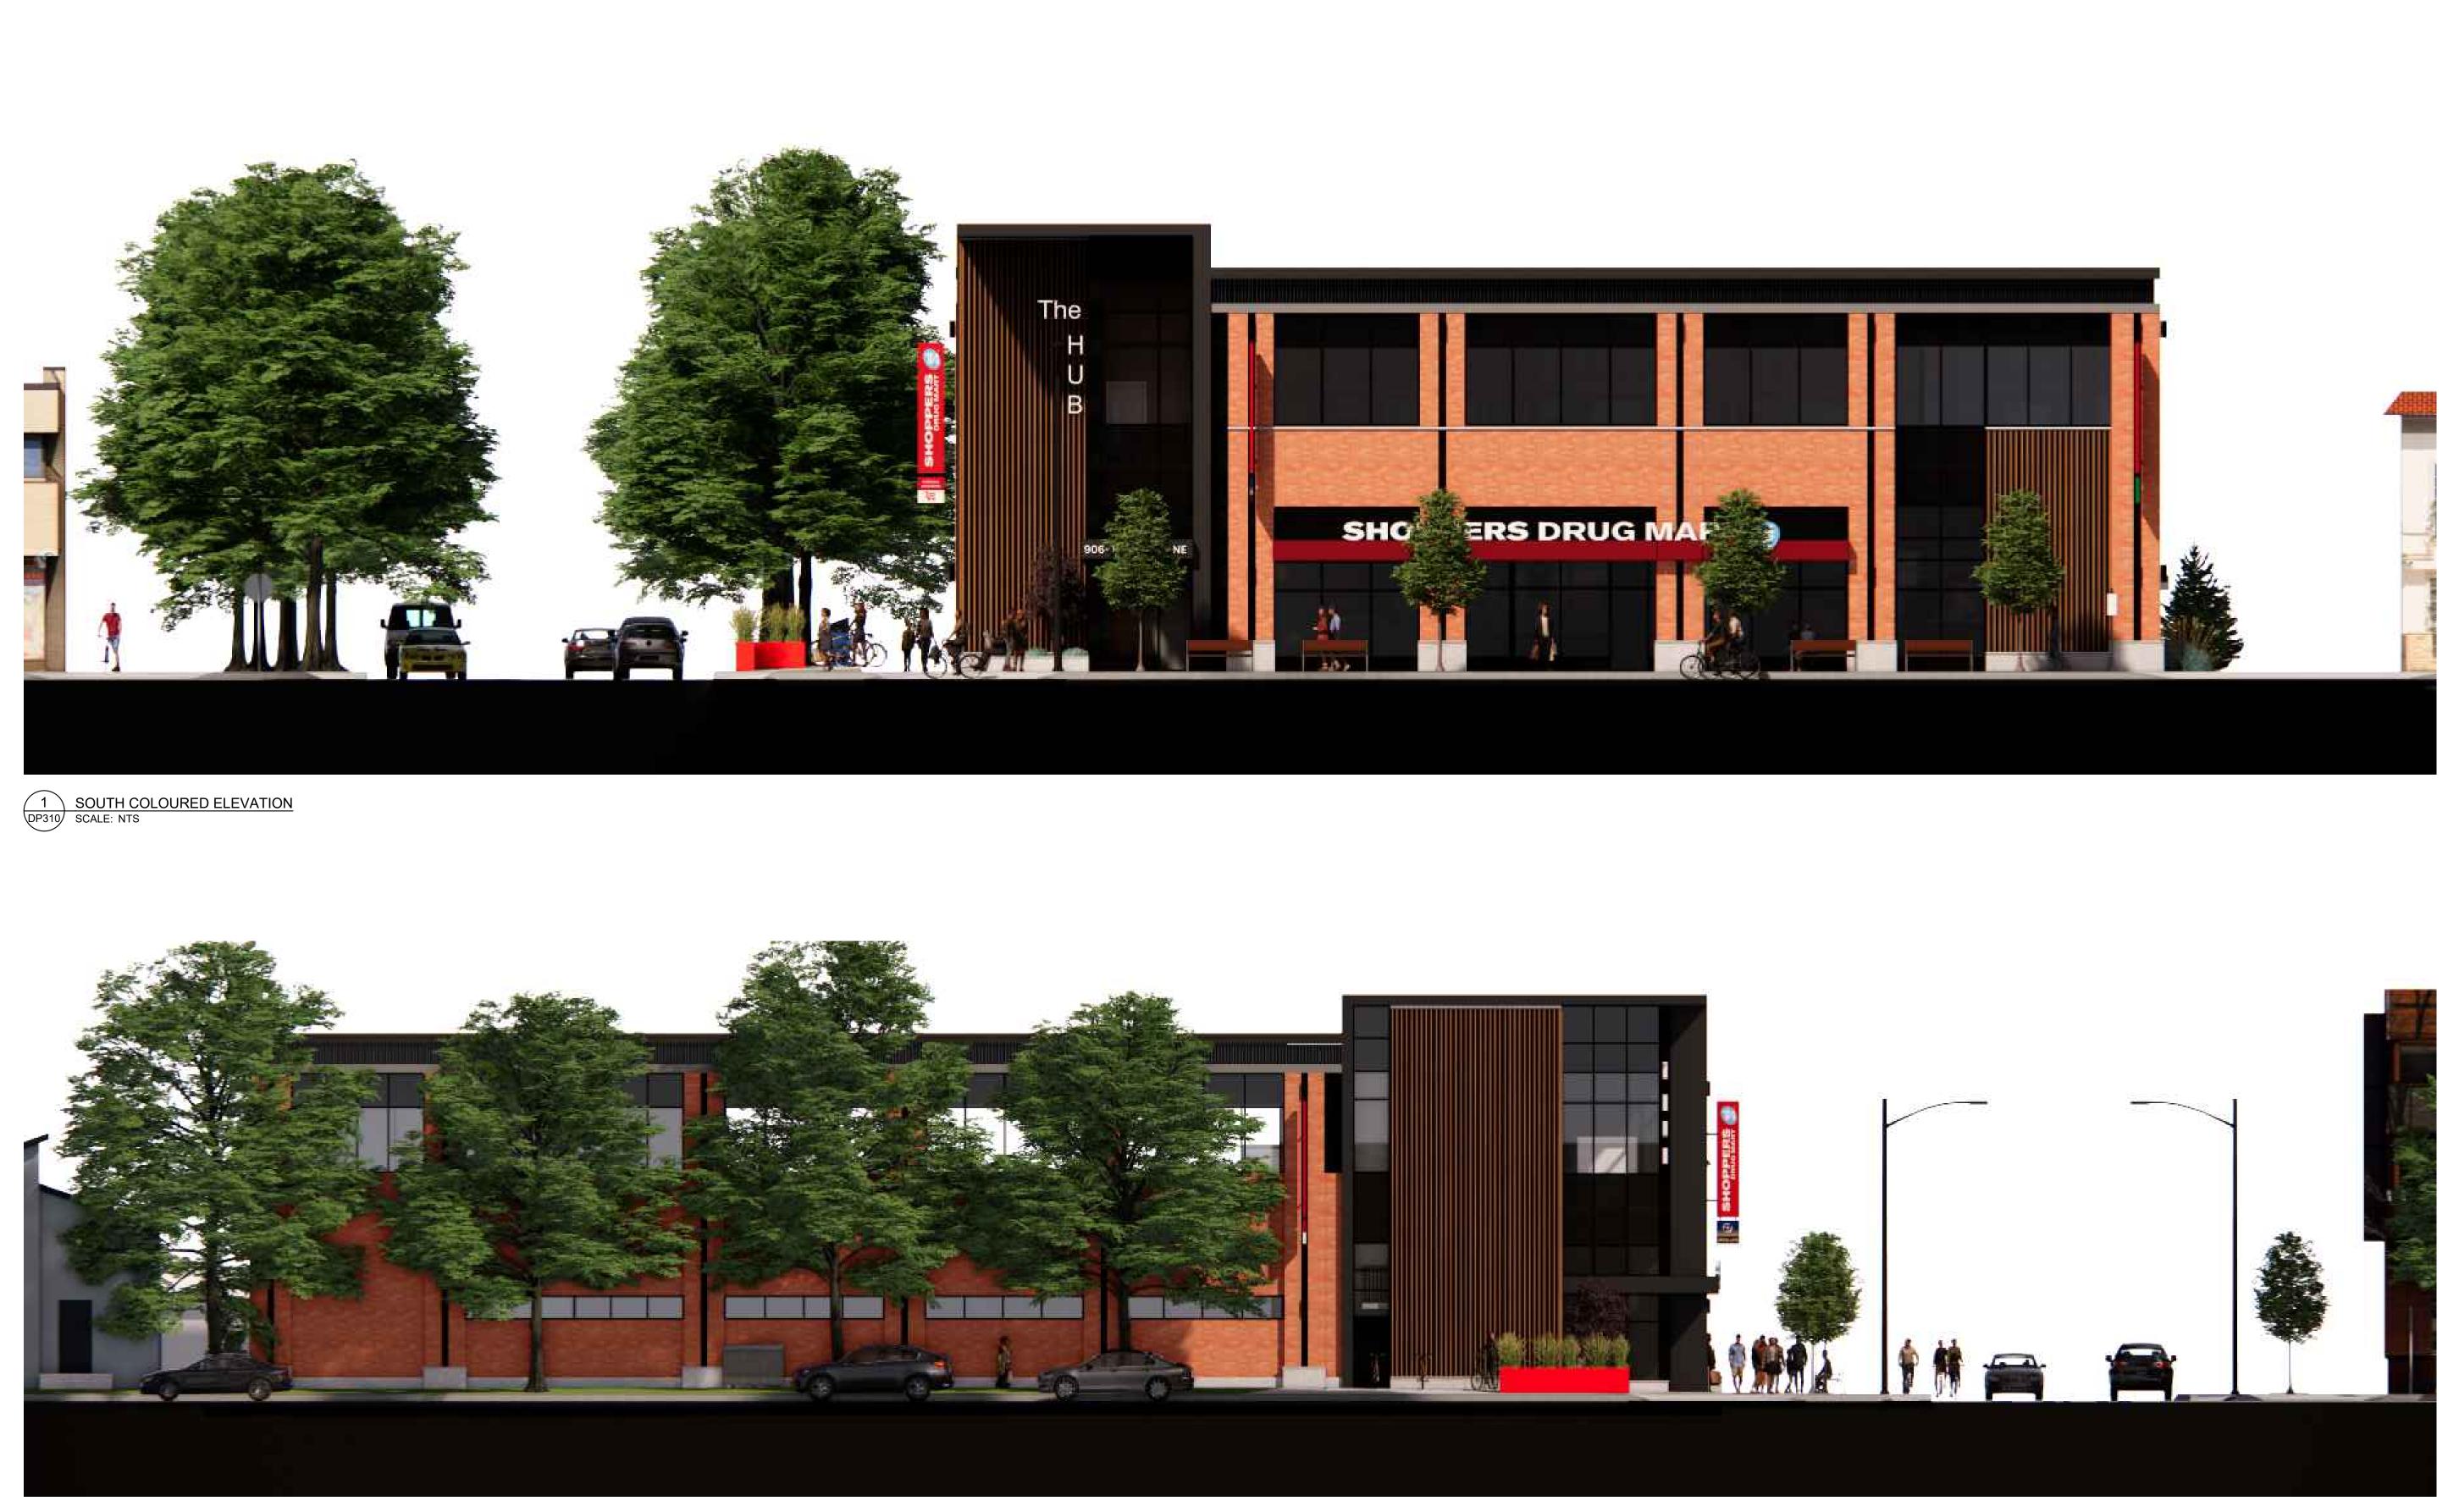

# ARCHITECTURAL

COLLABOR8 ARCHITECTURE + DESIGN INC 203, 1010 1ST AVE N.E. CALGARY, AB T2E 7W7 CONTACT: MILES BURGOYNE [E] MILESB@C-8.CA [P](403)233-8448 X 32

ARCHITECTURAL:

| DP000 | COVER SHEET               |
|-------|---------------------------|
| DP010 | PROJECT INFO              |
| DP020 | SITE PHOTOS               |
| DP100 | DEMO SITE PLAN            |
| DP110 | PROPOSED SITE PLAN        |
| DP120 | PROPOSED TRUCK TURN       |
| DP125 | PROPOSED WASTE TRUCK TURN |
| DP130 | PROPOSED SITE DETAILS     |
| DP140 | CONTEXT PLAN              |
| DP150 | MASSING DIAGRAMS          |
| DP160 | MASSING DIAGRAMS          |
| DP165 | PERSPECTIVE VIEWS         |
| DP170 | SHADOW STUDY              |
| DP200 | PROPOSED MAIN FLOOR PLAN  |
| DP210 | PROPOSED MEZZANINE PLAN   |
| DP220 | PROPOSED ROOF PLAN        |
| DP300 | PROPOSED ELEVATIONS       |
| DP305 | PROPOSED ELEVATIONS       |
| DP310 | COLOURED ELEVATIONS       |
| DP320 | STREETSCAPE ELEVATIONS    |
| DP400 | SECTIONS                  |
|       |                           |