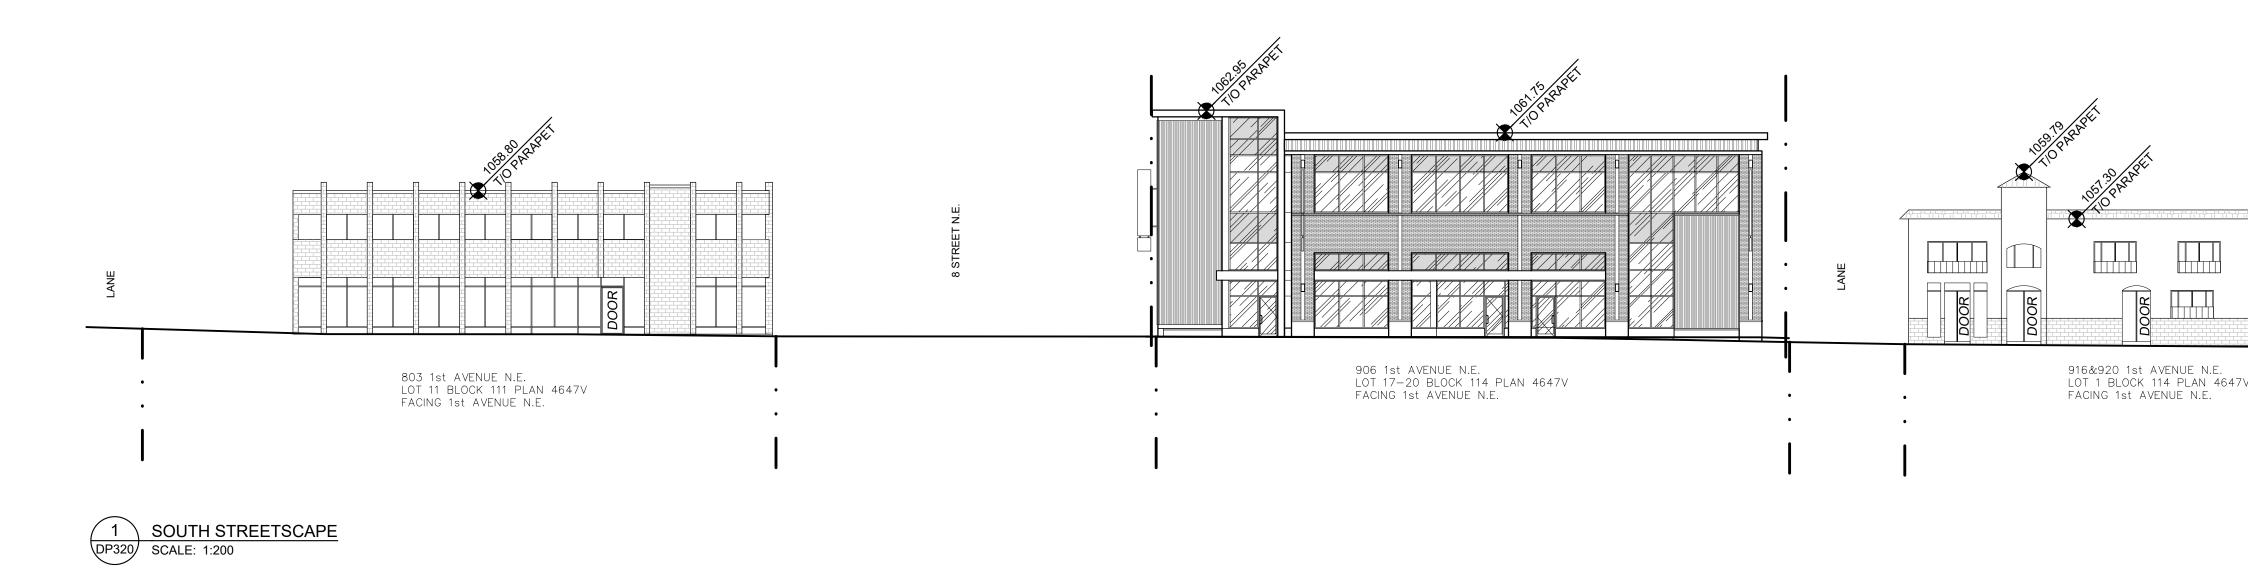

# ARCHITECTURAL

COLLABOR8 ARCHITECTURE + DESIGN INC 203, 1010 1ST AVE N.E. CALGARY, AB T2E 7W7 CONTACT: MILES BURGOYNE [E] MILESB@C-8.CA [P](403)233-8448 X 32

ARCHITECTURAL:

| DP000 | COVER SHEET               |
|-------|---------------------------|
| DP010 | PROJECT INFO              |
| DP020 | SITE PHOTOS               |
| DP100 | DEMO SITE PLAN            |
| DP110 | PROPOSED SITE PLAN        |
| DP120 | PROPOSED TRUCK TURN       |
| DP125 | PROPOSED WASTE TRUCK TURN |
| DP130 | PROPOSED SITE DETAILS     |
| DP140 | CONTEXT PLAN              |
| DP150 | MASSING DIAGRAMS          |
| DP160 | MASSING DIAGRAMS          |
| DP165 | PERSPECTIVE VIEWS         |
| DP170 | SHADOW STUDY              |
| DP200 | PROPOSED MAIN FLOOR PLAN  |
| DP210 | PROPOSED MEZZANINE PLAN   |
| DP220 | PROPOSED ROOF PLAN        |
| DP300 | PROPOSED ELEVATIONS       |
| DP305 | PROPOSED ELEVATIONS       |
| DP310 | COLOURED ELEVATIONS       |
| DP320 | STREETSCAPE ELEVATIONS    |
| DP400 | SECTIONS                  |
|       |                           |