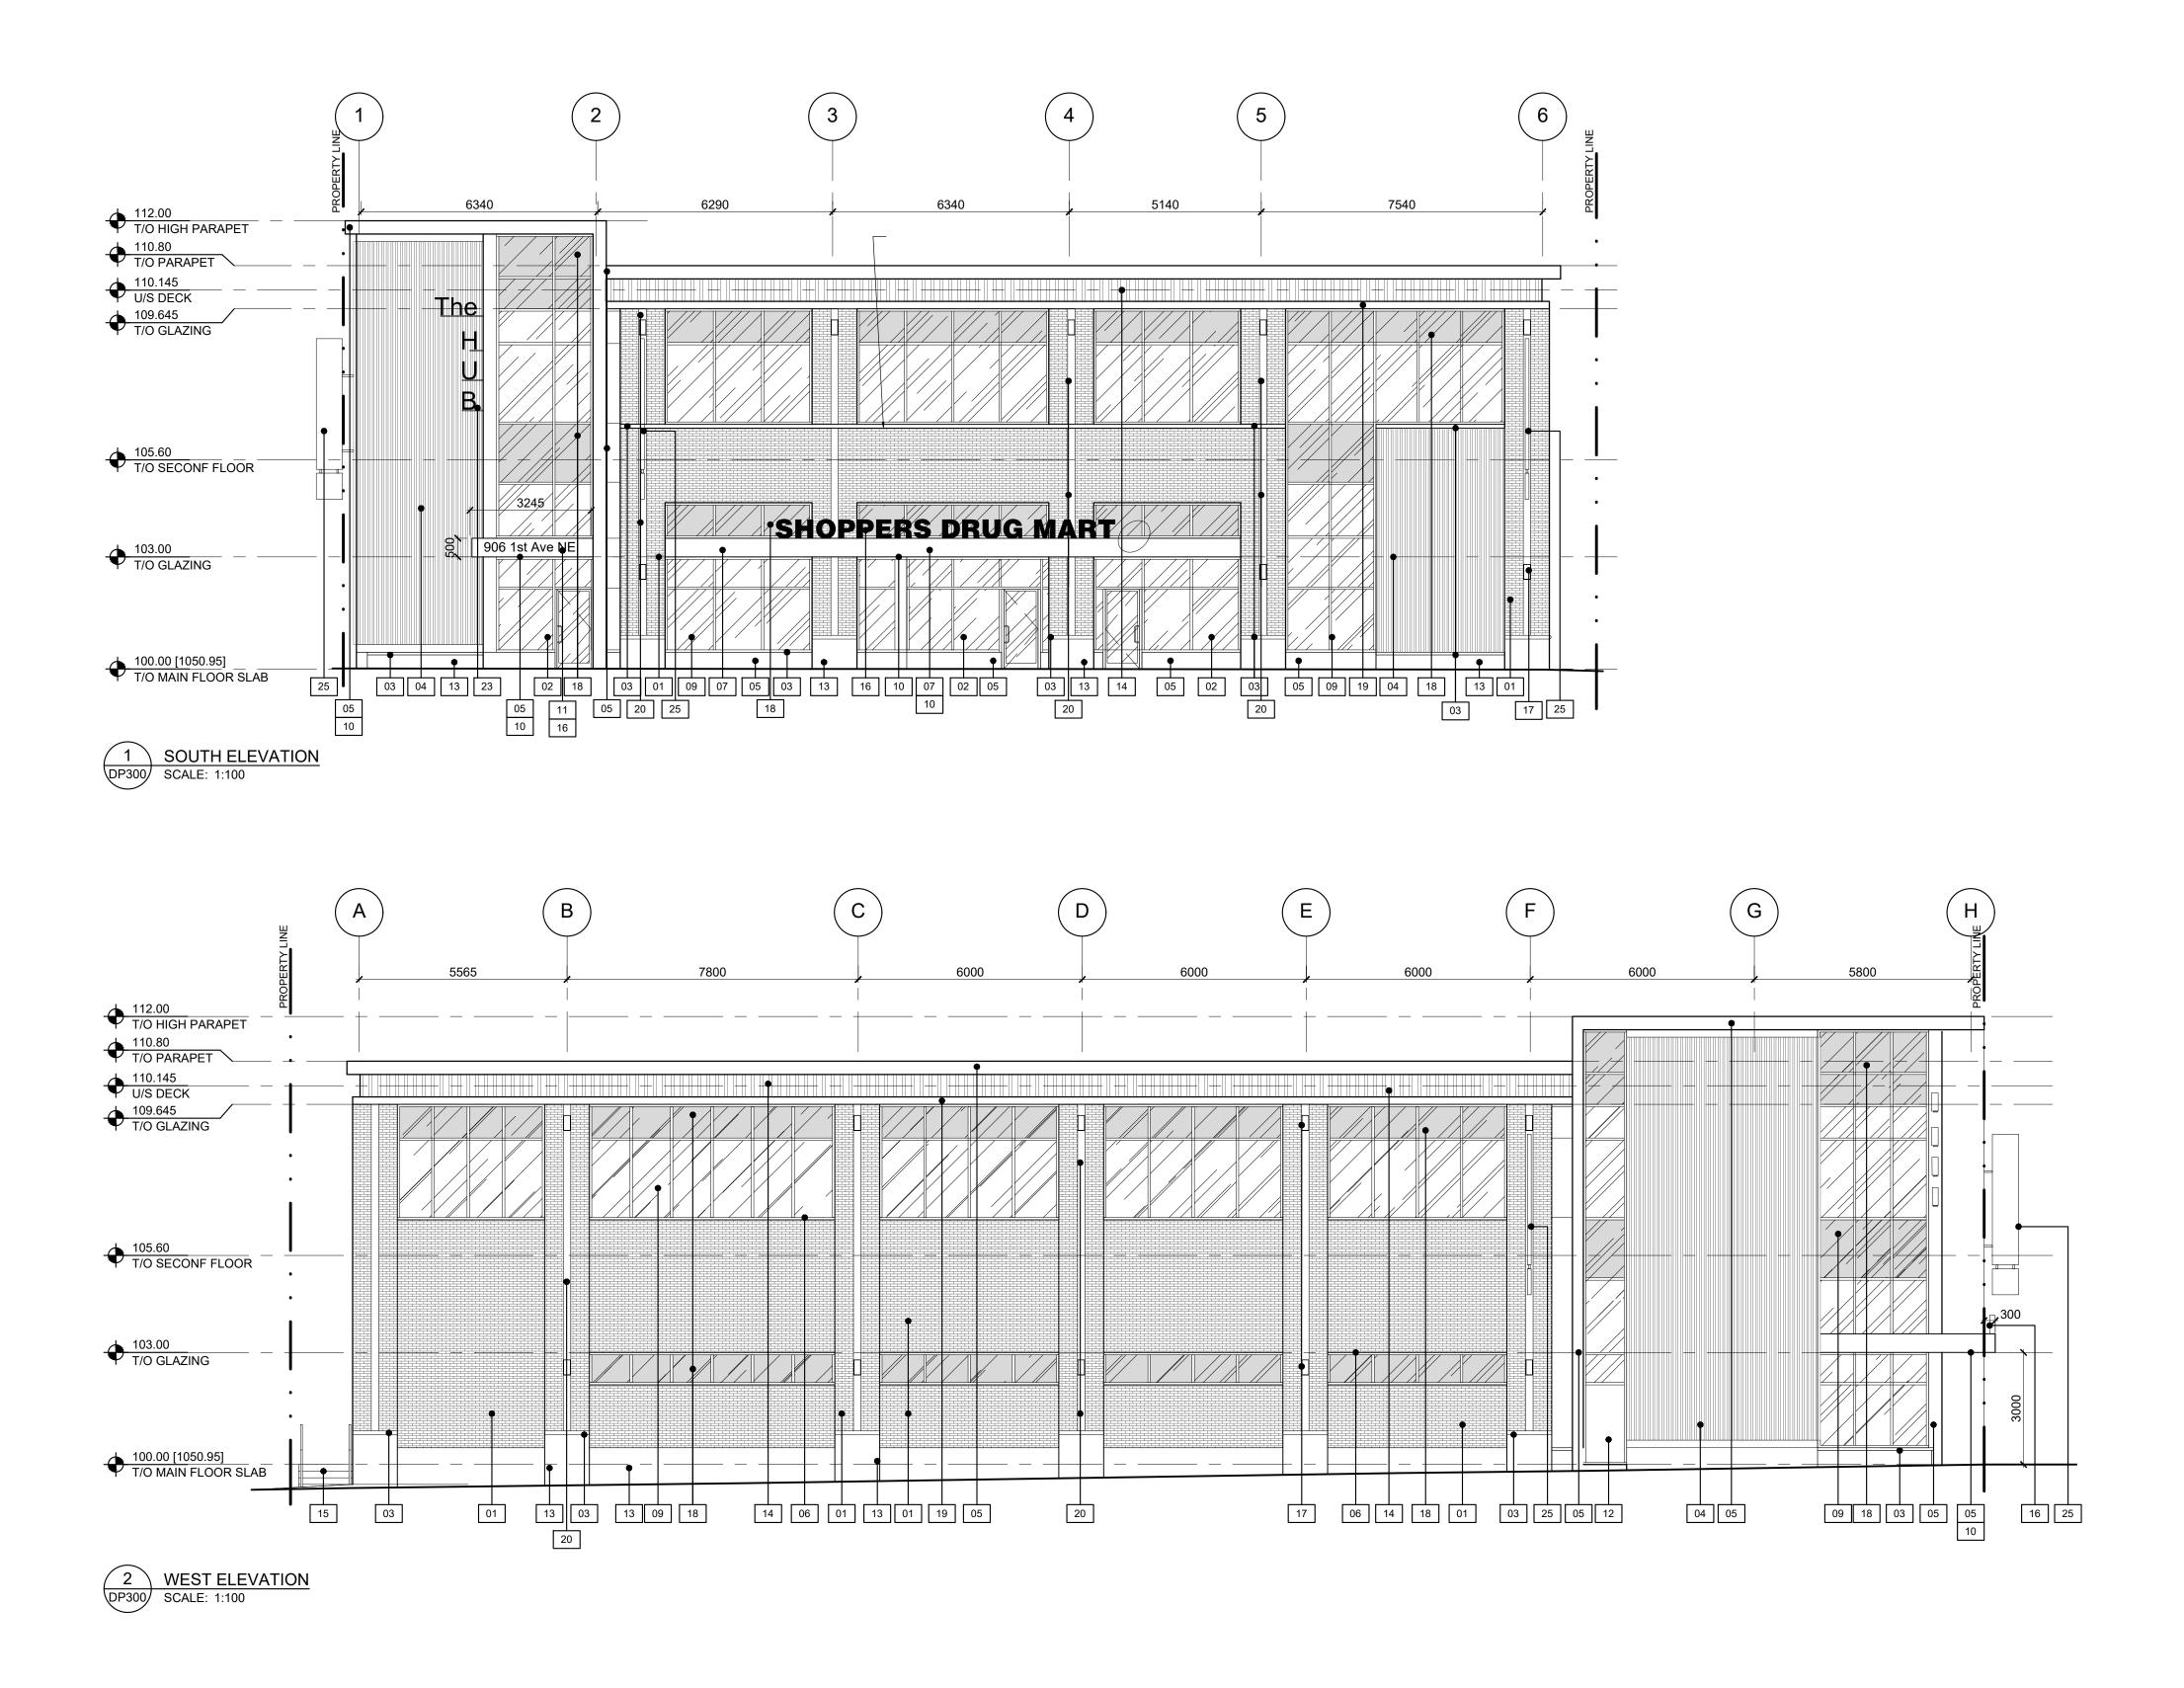

# ARCHITECTURAL

COLLABOR8 ARCHITECTURE + DESIGN INC 203, 1010 1ST AVE N.E. CALGARY, AB T2E 7W7 CONTACT: MILES BURGOYNE [E] MILESB@C-8.CA [P](403)233-8448 X 32

ARCHITECTURAL:

| DP000 | COVER SHEET               |
|-------|---------------------------|
| DP010 | PROJECT INFO              |
| DP020 | SITE PHOTOS               |
| DP100 | DEMO SITE PLAN            |
| DP110 | PROPOSED SITE PLAN        |
| DP120 | PROPOSED TRUCK TURN       |
| DP125 | PROPOSED WASTE TRUCK TURN |
| DP130 | PROPOSED SITE DETAILS     |
| DP140 | CONTEXT PLAN              |
| DP150 | MASSING DIAGRAMS          |
| DP160 | MASSING DIAGRAMS          |
| DP165 | PERSPECTIVE VIEWS         |
| DP170 | SHADOW STUDY              |
| DP200 | PROPOSED MAIN FLOOR PLAN  |
| DP210 | PROPOSED MEZZANINE PLAN   |
| DP220 | PROPOSED ROOF PLAN        |
| DP300 | PROPOSED ELEVATIONS       |
| DP305 | PROPOSED ELEVATIONS       |
| DP310 | COLOURED ELEVATIONS       |
| DP320 | STREETSCAPE ELEVATIONS    |
| DP400 | SECTIONS                  |
|       |                           |