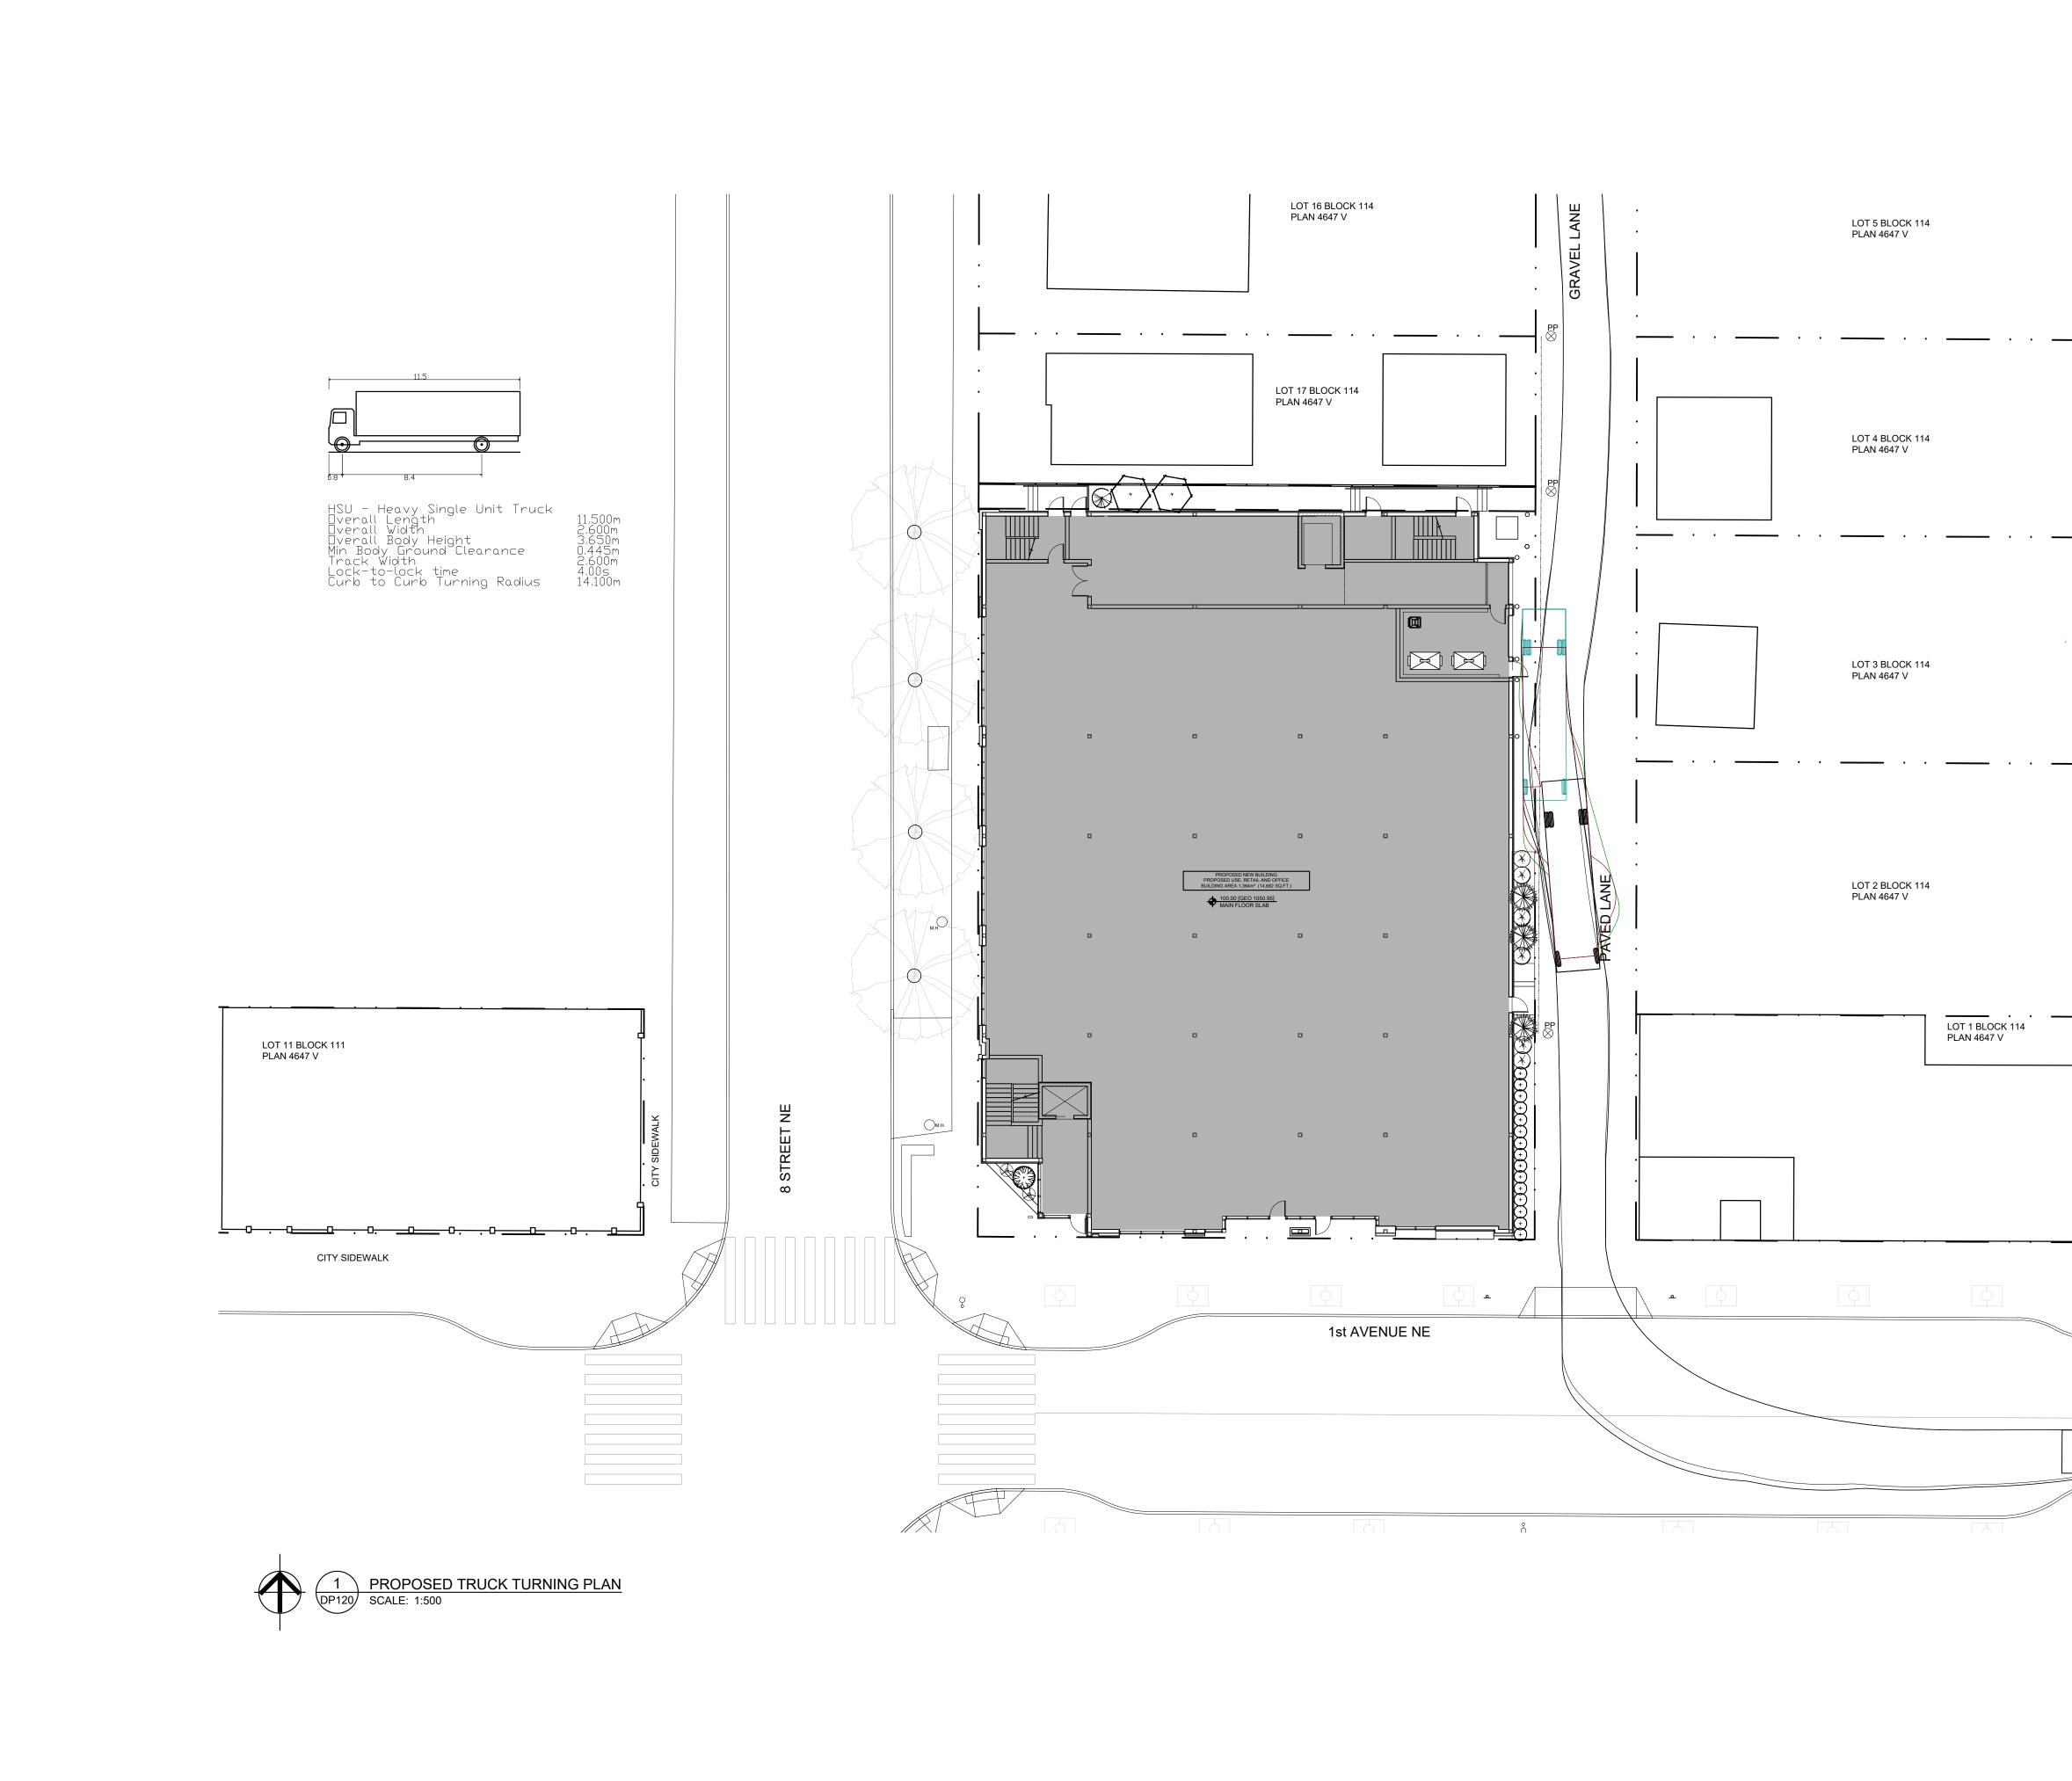

# ARCHITECTURAL

COLLABOR8 ARCHITECTURE + DESIGN INC 203, 1010 1ST AVE N.E. CALGARY, AB T2E 7W7 CONTACT: MILES BURGOYNE [E] MILESB@C-8.CA [P](403)233-8448 X 32

ARCHITECTURAL:

| DP000 | COVER SHEET               |
|-------|---------------------------|
| DP010 | PROJECT INFO              |
| DP020 | SITE PHOTOS               |
| DP100 | DEMO SITE PLAN            |
| DP110 | PROPOSED SITE PLAN        |
| DP120 | PROPOSED TRUCK TURN       |
| DP125 | PROPOSED WASTE TRUCK TURN |
| DP130 | PROPOSED SITE DETAILS     |
| DP140 | CONTEXT PLAN              |
| DP150 | MASSING DIAGRAMS          |
| DP160 | MASSING DIAGRAMS          |
| DP165 | PERSPECTIVE VIEWS         |
| DP170 | SHADOW STUDY              |
| DP200 | PROPOSED MAIN FLOOR PLAN  |
| DP210 | PROPOSED MEZZANINE PLAN   |
| DP220 | PROPOSED ROOF PLAN        |
| DP300 | PROPOSED ELEVATIONS       |
| DP305 | PROPOSED ELEVATIONS       |
| DP310 | COLOURED ELEVATIONS       |
| DP320 | STREETSCAPE ELEVATIONS    |
| DP400 | SECTIONS                  |
|       |                           |