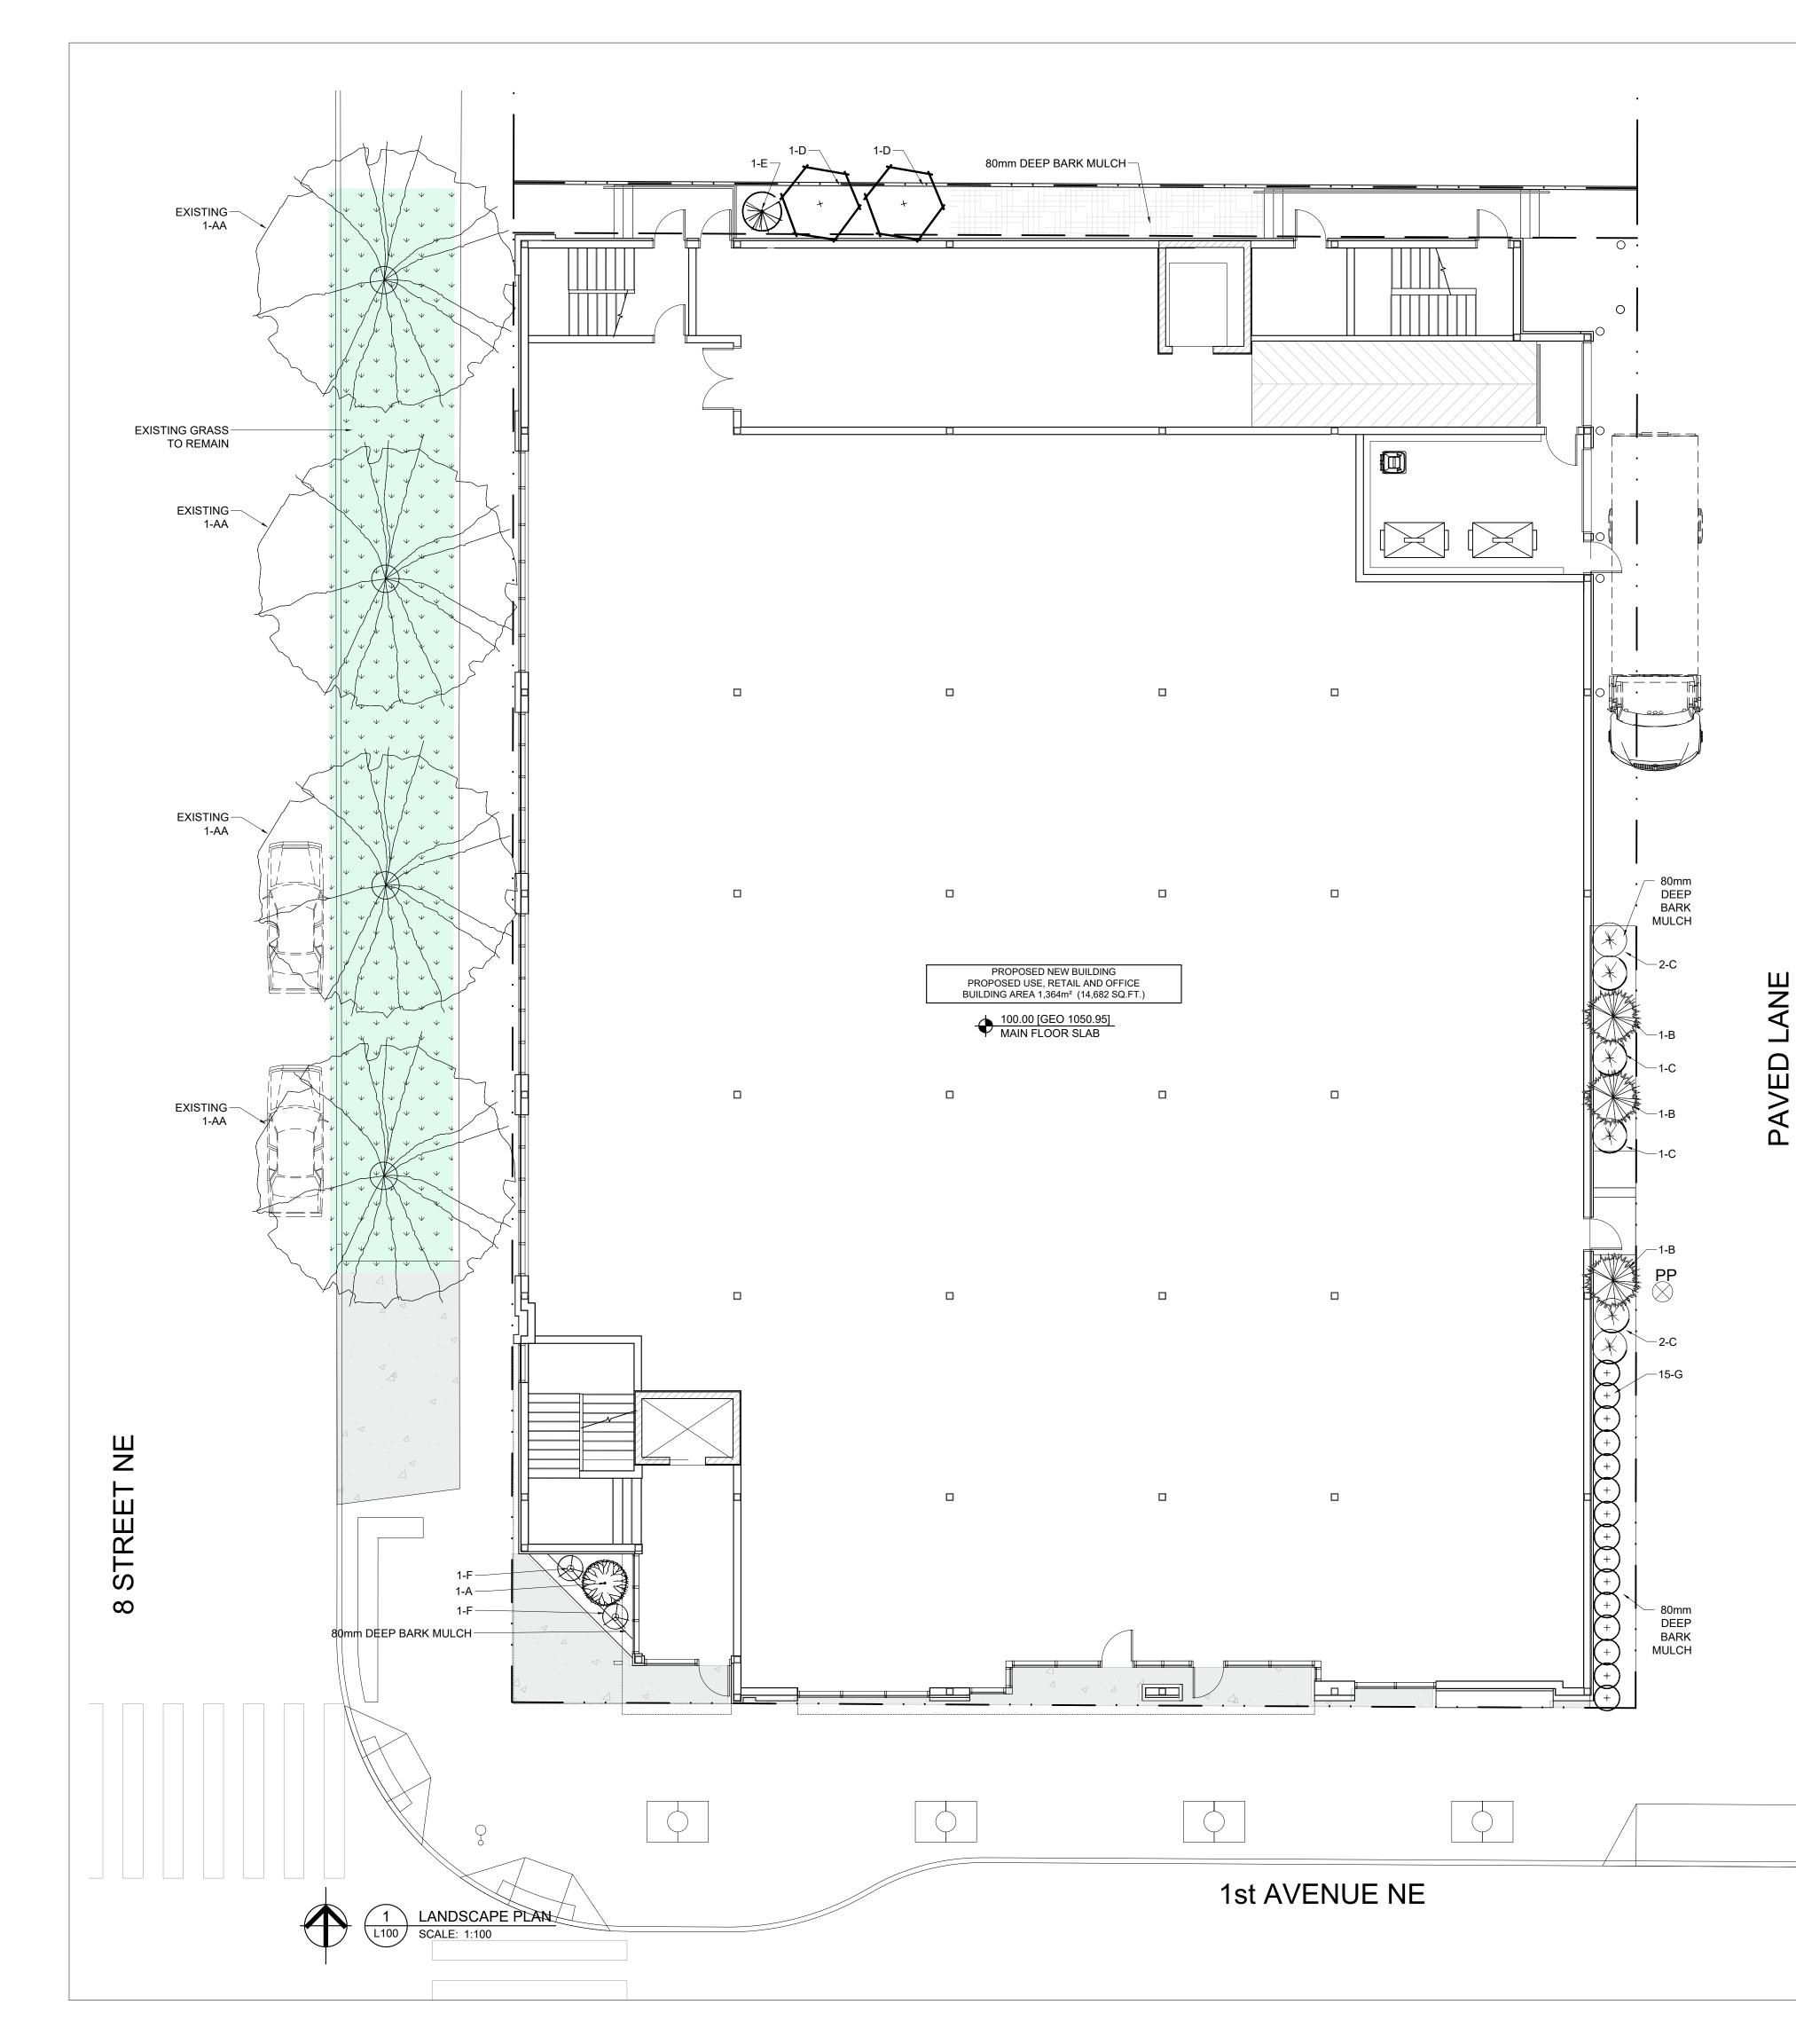

# LANDSCAPE

JUST GARDENS Ltd.

CONTACT: DEB CLARK BURGOYNE [E] DEB@JUSTGARDENS.CA [P] (403)-283-3821

LANDSCAPE: L100 PROPOSED LANDSCAPE SITE PLAN L110 LANDSCAPE DETAILS

SHEET TITLE: **COVER SHEET** JULY 2024 DATE: AS SHOWN SCALE: DB/TP DRAWN BY: 23.09.02 PROJECT No: VANCOUVER 604.687.3390 office@c-8.ca The Marine Building 180, 355 Burrard St Vancouver, BC Canada V6C 2G8 CALGARY 403.233.8448 e office@c-8.ca a 203, 1010 - 1st Ave NE Calgary, AB Canada T2E 7W7 ΥZ 0 DRAWING No: REV. **DP000** 