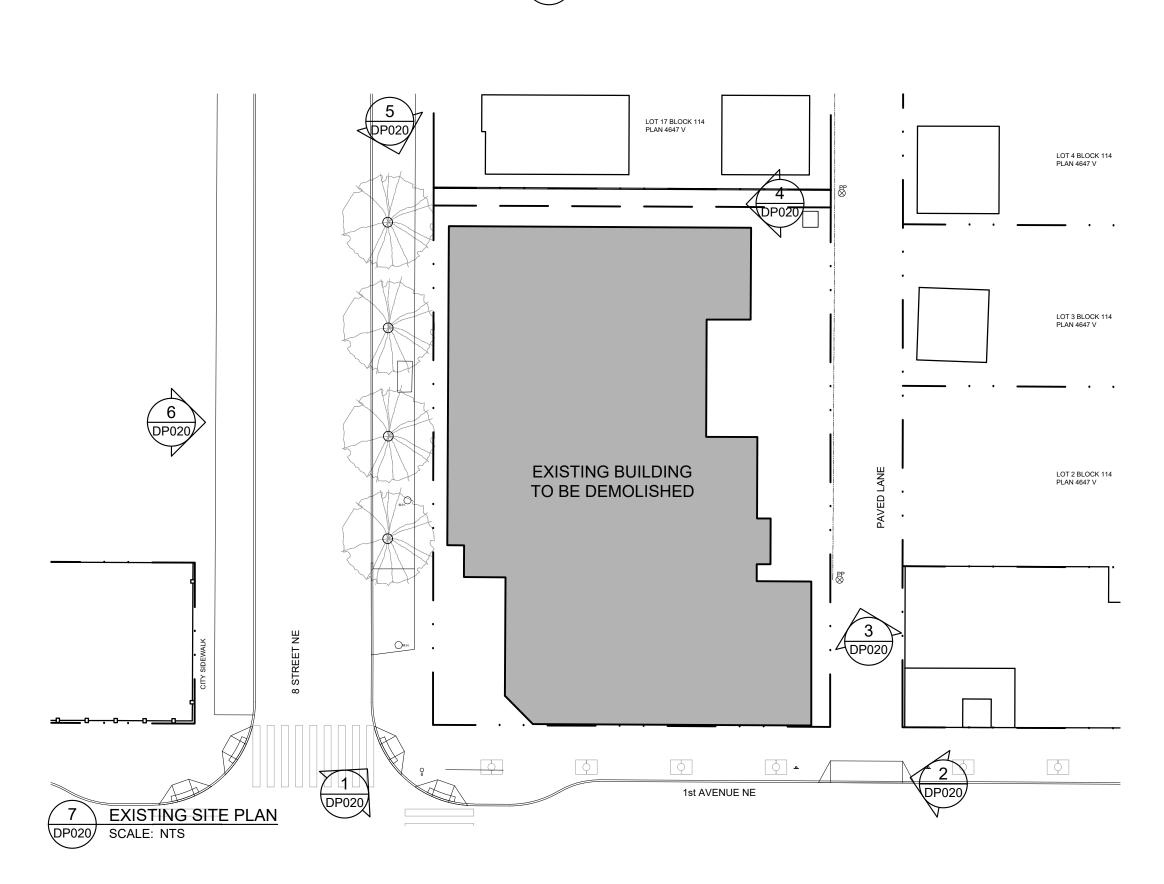

2 LAND USE BYLAW DP010 SCALE: NTS

| LEGAL ADDRESS:<br>MUNICIPAL ADDRESS:                                                  | PLAN 4647 V, LOT 17-20, BLOCK 114<br>906 1ST AVENUE NE, CALGARY, AB                                                                                |
|---------------------------------------------------------------------------------------|----------------------------------------------------------------------------------------------------------------------------------------------------|
| LANDUSE:                                                                              | DC (MU-1)                                                                                                                                          |
| PROJECT DESCRIPTION:     DEVELOPMENT PERMIT FOR PRO                                   | PPOSED NEW BUILDING                                                                                                                                |
| PROPOSED BUILDING USE:<br>EXISTING BUILDING USE:                                      | RETAIL & OFFICE<br>RETAIL & CONSUMER SERVICES                                                                                                      |
| MAX BUILDING HEIGHT:<br>PROPOSED BUILDING HEIGHT:                                     | 13m - 2 STOREY BUILSING<br>12m                                                                                                                     |
| <u>SETBACK:</u><br>MIN. 1.5m REAR SETBACK AREA BUT<br>PROVIDED AT THE NORTH OF SITE P |                                                                                                                                                    |
| AT 8TH STREET, 1ST AVENUE AND LA                                                      | NE NO SETBACK REQUIRED.                                                                                                                            |
| <u>SITE AREA:</u><br>TOTAL SITE AREA                                                  | ±1,520m² (±16,360 ft²)                                                                                                                             |
| GROSS FLOOR AREA:                                                                     |                                                                                                                                                    |
| MAIN FLOOR GFA:<br>SECOND FLOOR GFA:<br>TOTAL GROSS FLOOR BLDG AREA:                  | 1,364 m <sup>2</sup> (14,680 ft <sup>2</sup> )<br>1,372 m <sup>2</sup> (14,770 ft <sup>2</sup> )<br>2,736 m <sup>2</sup> (29,450 ft <sup>2</sup> ) |
| WASTE & RECYCLING FOR THE PI                                                          | ROPOSED TENANTS:                                                                                                                                   |