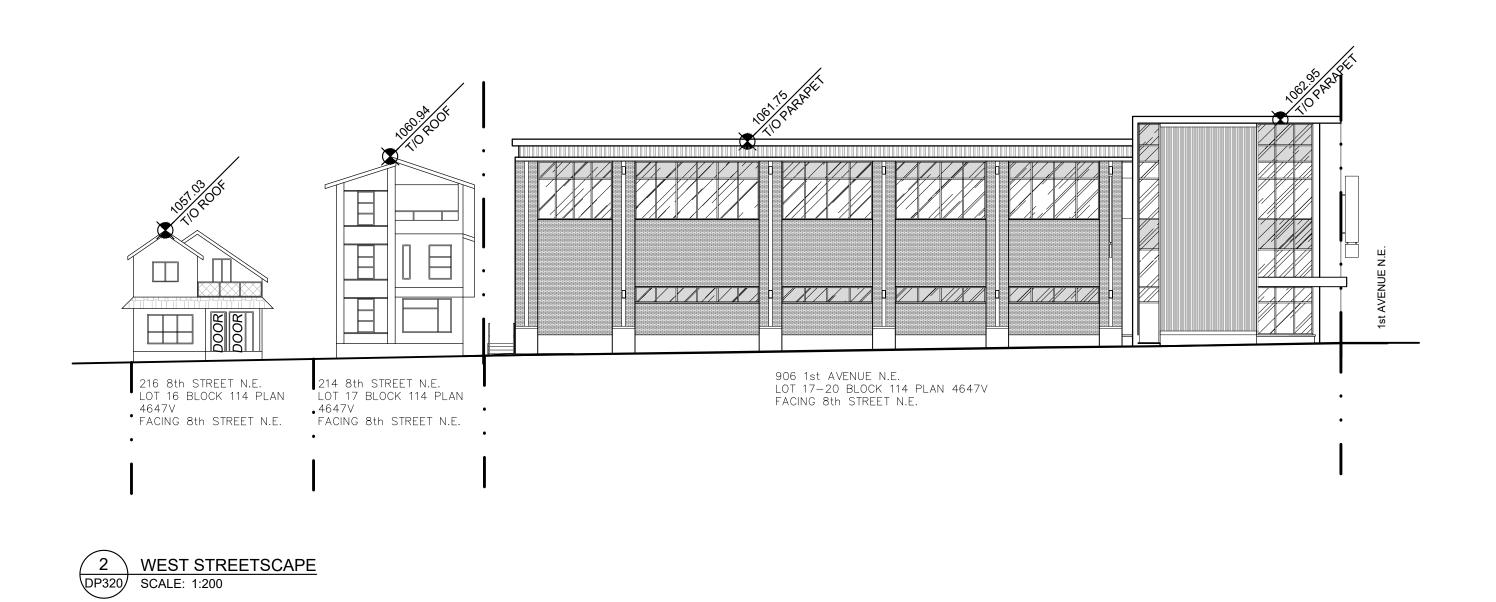

# ARCHITECTURAL

COLLABOR8 ARCHITECTURE + DESIGN INC 203, 1010 1ST AVE N.E. CALGARY, AB T2E 7W7 CONTACT: MILES BURGOYNE [E] MILESB@C-8.CA [P](403)233-8448 X 32

ARCHITECTURAL:

| DP000 | COVER SHEET               |
|-------|---------------------------|
| DP010 | PROJECT INFO              |
| DP020 | SITE PHOTOS               |
| DP100 | DEMO SITE PLAN            |
| DP110 | PROPOSED SITE PLAN        |
| DP120 | PROPOSED TRUCK TURN       |
| DP125 | PROPOSED WASTE TRUCK TURN |
| DP130 | PROPOSED SITE DETAILS     |
| DP140 | CONTEXT PLAN              |
| DP150 | MASSING DIAGRAMS          |
| DP160 | MASSING DIAGRAMS          |
| DP165 | PERSPECTIVE VIEWS         |
| DP170 | SHADOW STUDY              |
| DP200 | PROPOSED MAIN FLOOR PLAN  |
| DP210 | PROPOSED MEZZANINE PLAN   |
| DP220 | PROPOSED ROOF PLAN        |
| DP300 | PROPOSED ELEVATIONS       |
| DP305 | PROPOSED ELEVATIONS       |
| DP310 | COLOURED ELEVATIONS       |
| DP320 | STREETSCAPE ELEVATIONS    |
| DP400 | SECTIONS                  |
|       |                           |