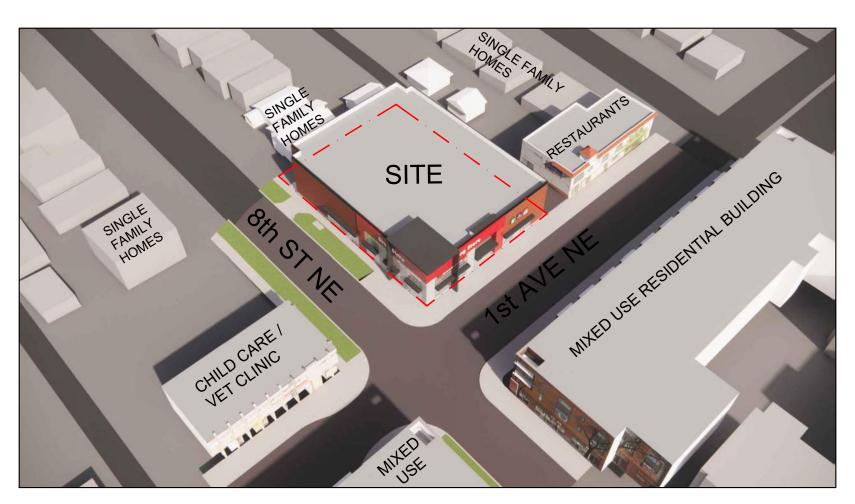

2 LAND USE BYLAW DP010 SCALE: NTS

| LEGAL ADDRESS:<br>MUNICIPAL ADDRESS:                                                  | PLAN 4647 V, LOT 17-20, BLOCK 114<br>906 1ST AVENUE NE, CALGARY, AB                                                                                |
|---------------------------------------------------------------------------------------|----------------------------------------------------------------------------------------------------------------------------------------------------|
| LANDUSE:                                                                              | DC (MU-1)                                                                                                                                          |
| PROJECT DESCRIPTION:     DEVELOPMENT PERMIT FOR PRO                                   | PPOSED NEW BUILDING                                                                                                                                |
| PROPOSED BUILDING USE:<br>EXISTING BUILDING USE:                                      | RETAIL & OFFICE<br>RETAIL & CONSUMER SERVICES                                                                                                      |
| MAX BUILDING HEIGHT:<br>PROPOSED BUILDING HEIGHT:                                     | 13m - 2 STOREY BUILSING<br>12m                                                                                                                     |
| <u>SETBACK:</u><br>MIN. 1.5m REAR SETBACK AREA BUT<br>PROVIDED AT THE NORTH OF SITE P |                                                                                                                                                    |
| AT 8TH STREET, 1ST AVENUE AND LA                                                      | NE NO SETBACK REQUIRED.                                                                                                                            |
| <u>SITE AREA:</u><br>TOTAL SITE AREA                                                  | ±1,520m² (±16,360 ft²)                                                                                                                             |
| GROSS FLOOR AREA:                                                                     |                                                                                                                                                    |
| MAIN FLOOR GFA:<br>SECOND FLOOR GFA:<br>TOTAL GROSS FLOOR BLDG AREA:                  | 1,364 m <sup>2</sup> (14,680 ft <sup>2</sup> )<br>1,372 m <sup>2</sup> (14,770 ft <sup>2</sup> )<br>2,736 m <sup>2</sup> (29,450 ft <sup>2</sup> ) |
| WASTE & RECYCLING FOR THE PI                                                          | ROPOSED TENANTS:                                                                                                                                   |