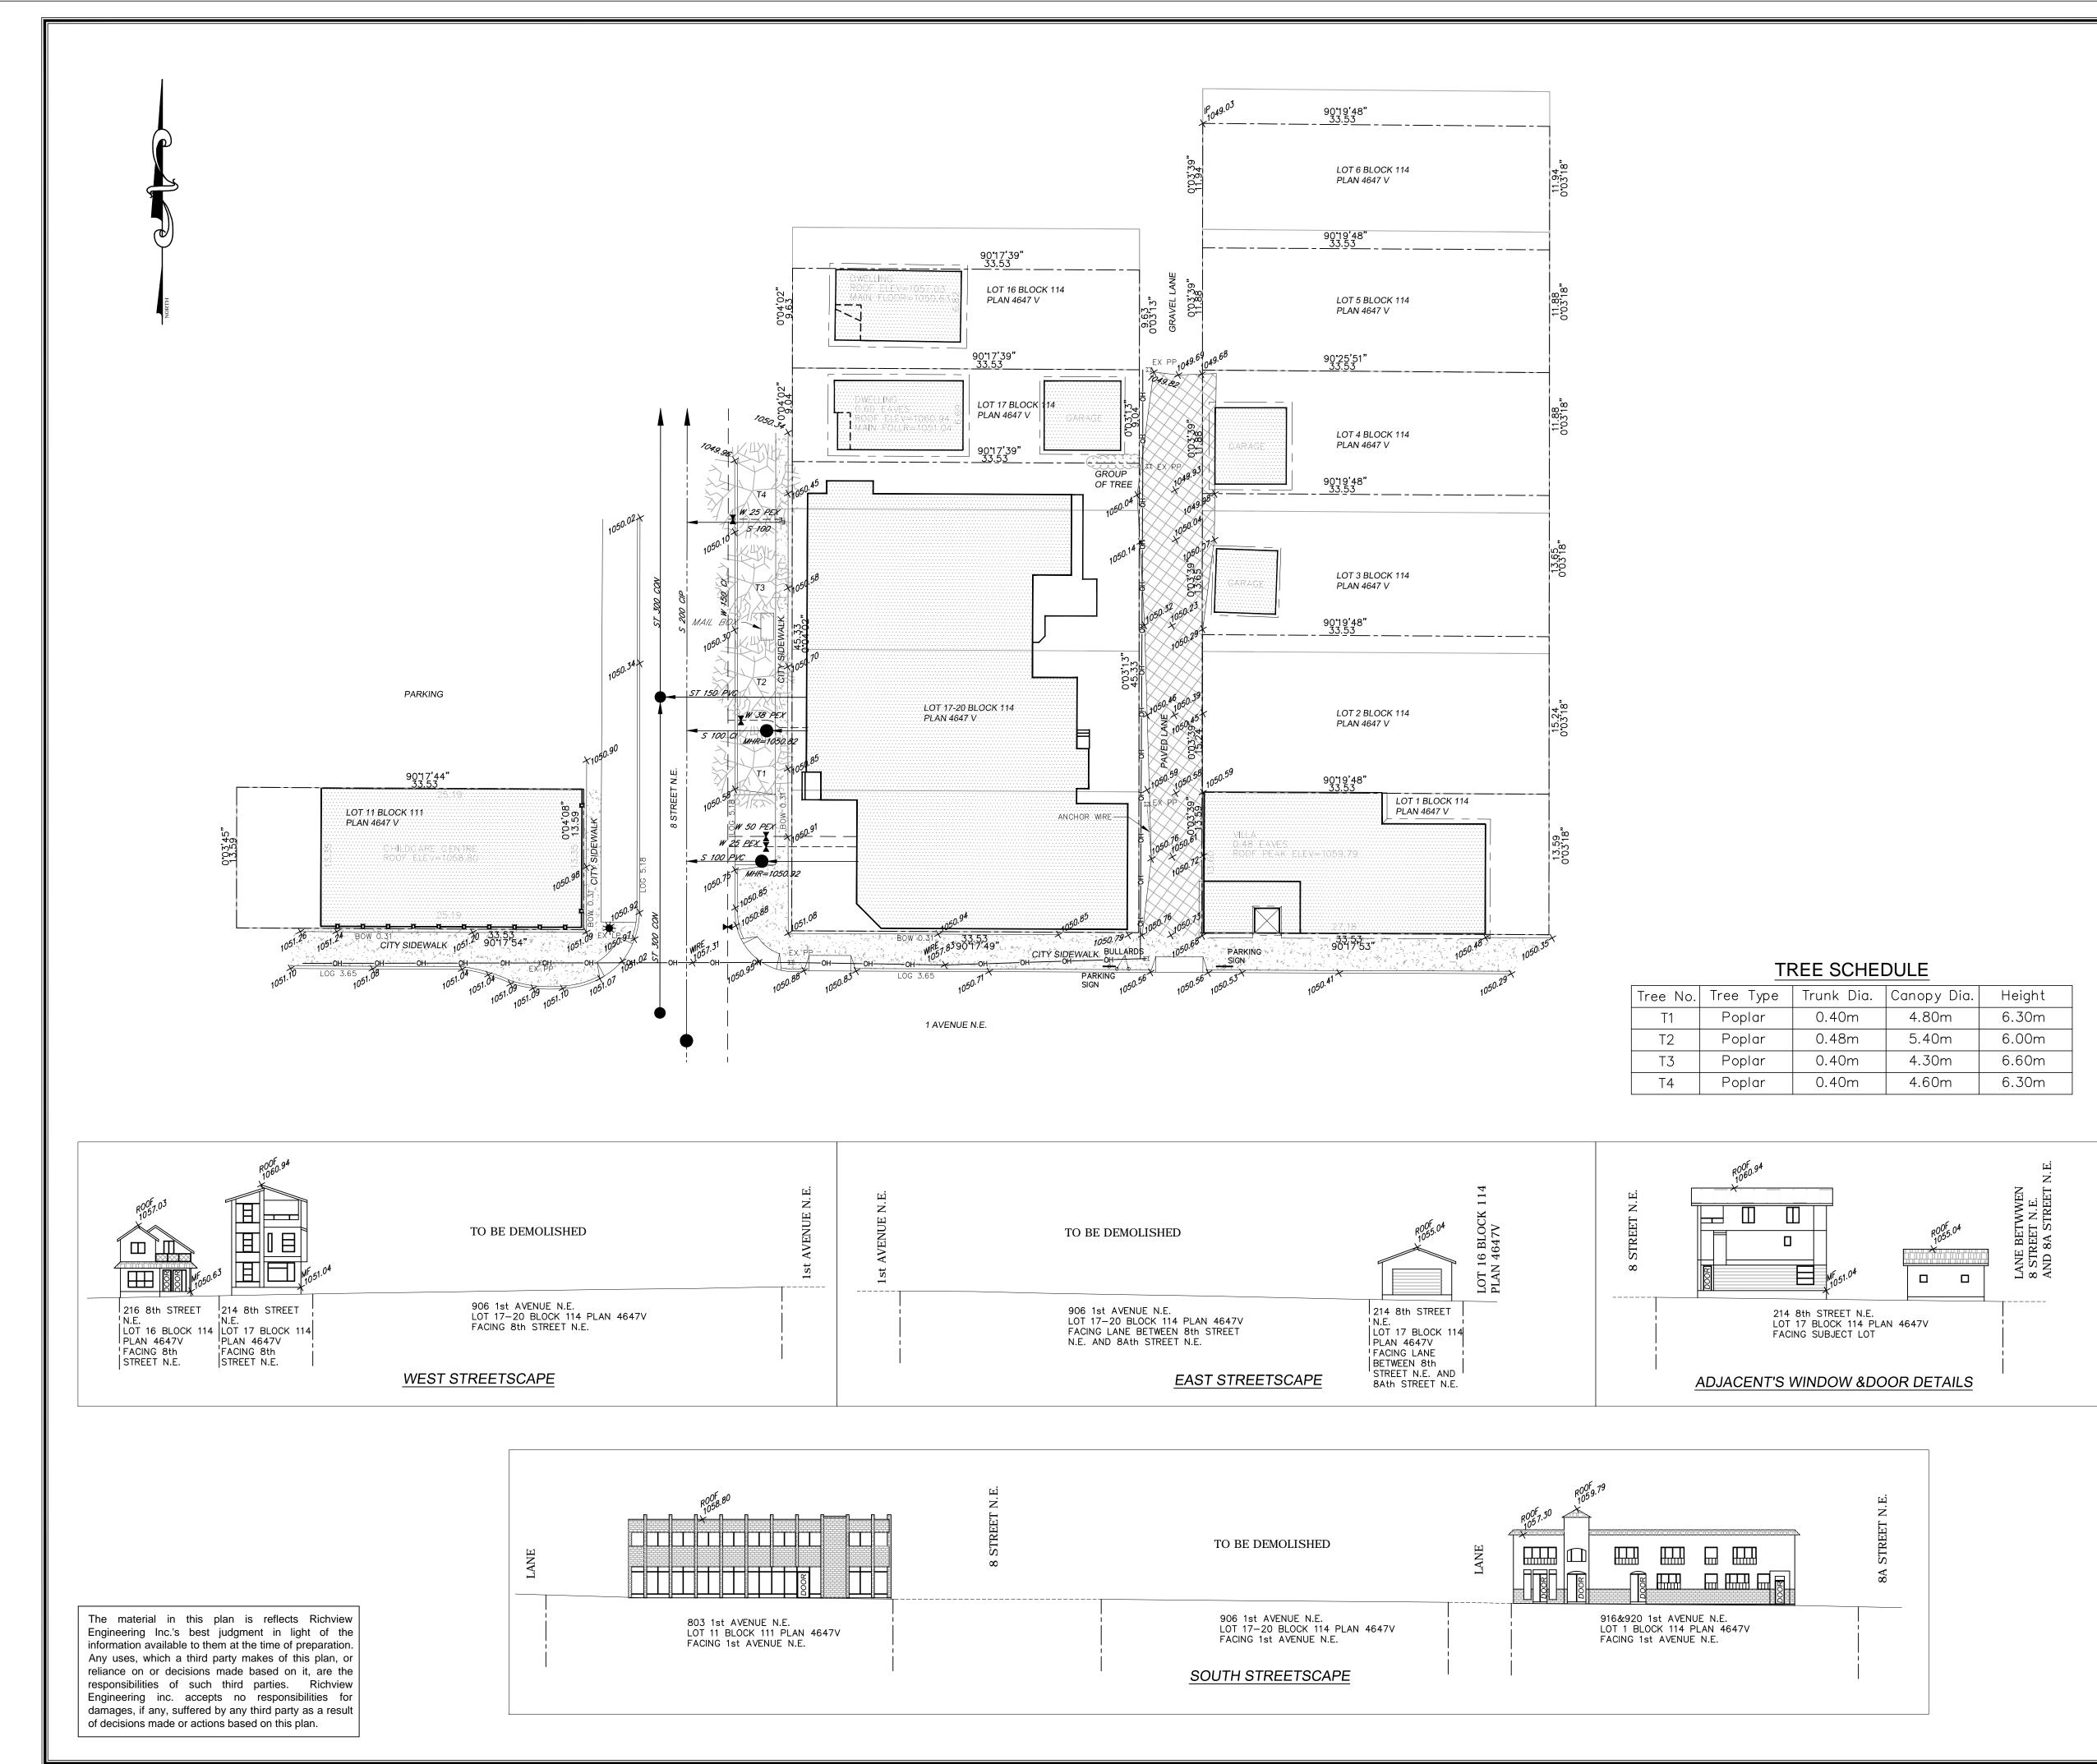

2 LAND USE BYLAW DP010 SCALE: NTS

| LEGAL ADDRESS:<br>MUNICIPAL ADDRESS:                                                  | PLAN 4647 V, LOT 17-20, BLOCK 114<br>906 1ST AVENUE NE, CALGARY, AB                                                                                |
|---------------------------------------------------------------------------------------|----------------------------------------------------------------------------------------------------------------------------------------------------|
| LANDUSE:                                                                              | DC (MU-1)                                                                                                                                          |
| PROJECT DESCRIPTION:     DEVELOPMENT PERMIT FOR PRO                                   | PPOSED NEW BUILDING                                                                                                                                |
| PROPOSED BUILDING USE:<br>EXISTING BUILDING USE:                                      | RETAIL & OFFICE<br>RETAIL & CONSUMER SERVICES                                                                                                      |
| MAX BUILDING HEIGHT:<br>PROPOSED BUILDING HEIGHT:                                     | 13m - 2 STOREY BUILSING<br>12m                                                                                                                     |
| <u>SETBACK:</u><br>MIN. 1.5m REAR SETBACK AREA BUT<br>PROVIDED AT THE NORTH OF SITE P |                                                                                                                                                    |
| AT 8TH STREET, 1ST AVENUE AND LA                                                      | NE NO SETBACK REQUIRED.                                                                                                                            |
| <u>SITE AREA:</u><br>TOTAL SITE AREA                                                  | ±1,520m² (±16,360 ft²)                                                                                                                             |
| GROSS FLOOR AREA:                                                                     |                                                                                                                                                    |
| MAIN FLOOR GFA:<br>SECOND FLOOR GFA:<br>TOTAL GROSS FLOOR BLDG AREA:                  | 1,364 m <sup>2</sup> (14,680 ft <sup>2</sup> )<br>1,372 m <sup>2</sup> (14,770 ft <sup>2</sup> )<br>2,736 m <sup>2</sup> (29,450 ft <sup>2</sup> ) |
| WASTE & RECYCLING FOR THE PI                                                          | ROPOSED TENANTS:                                                                                                                                   |