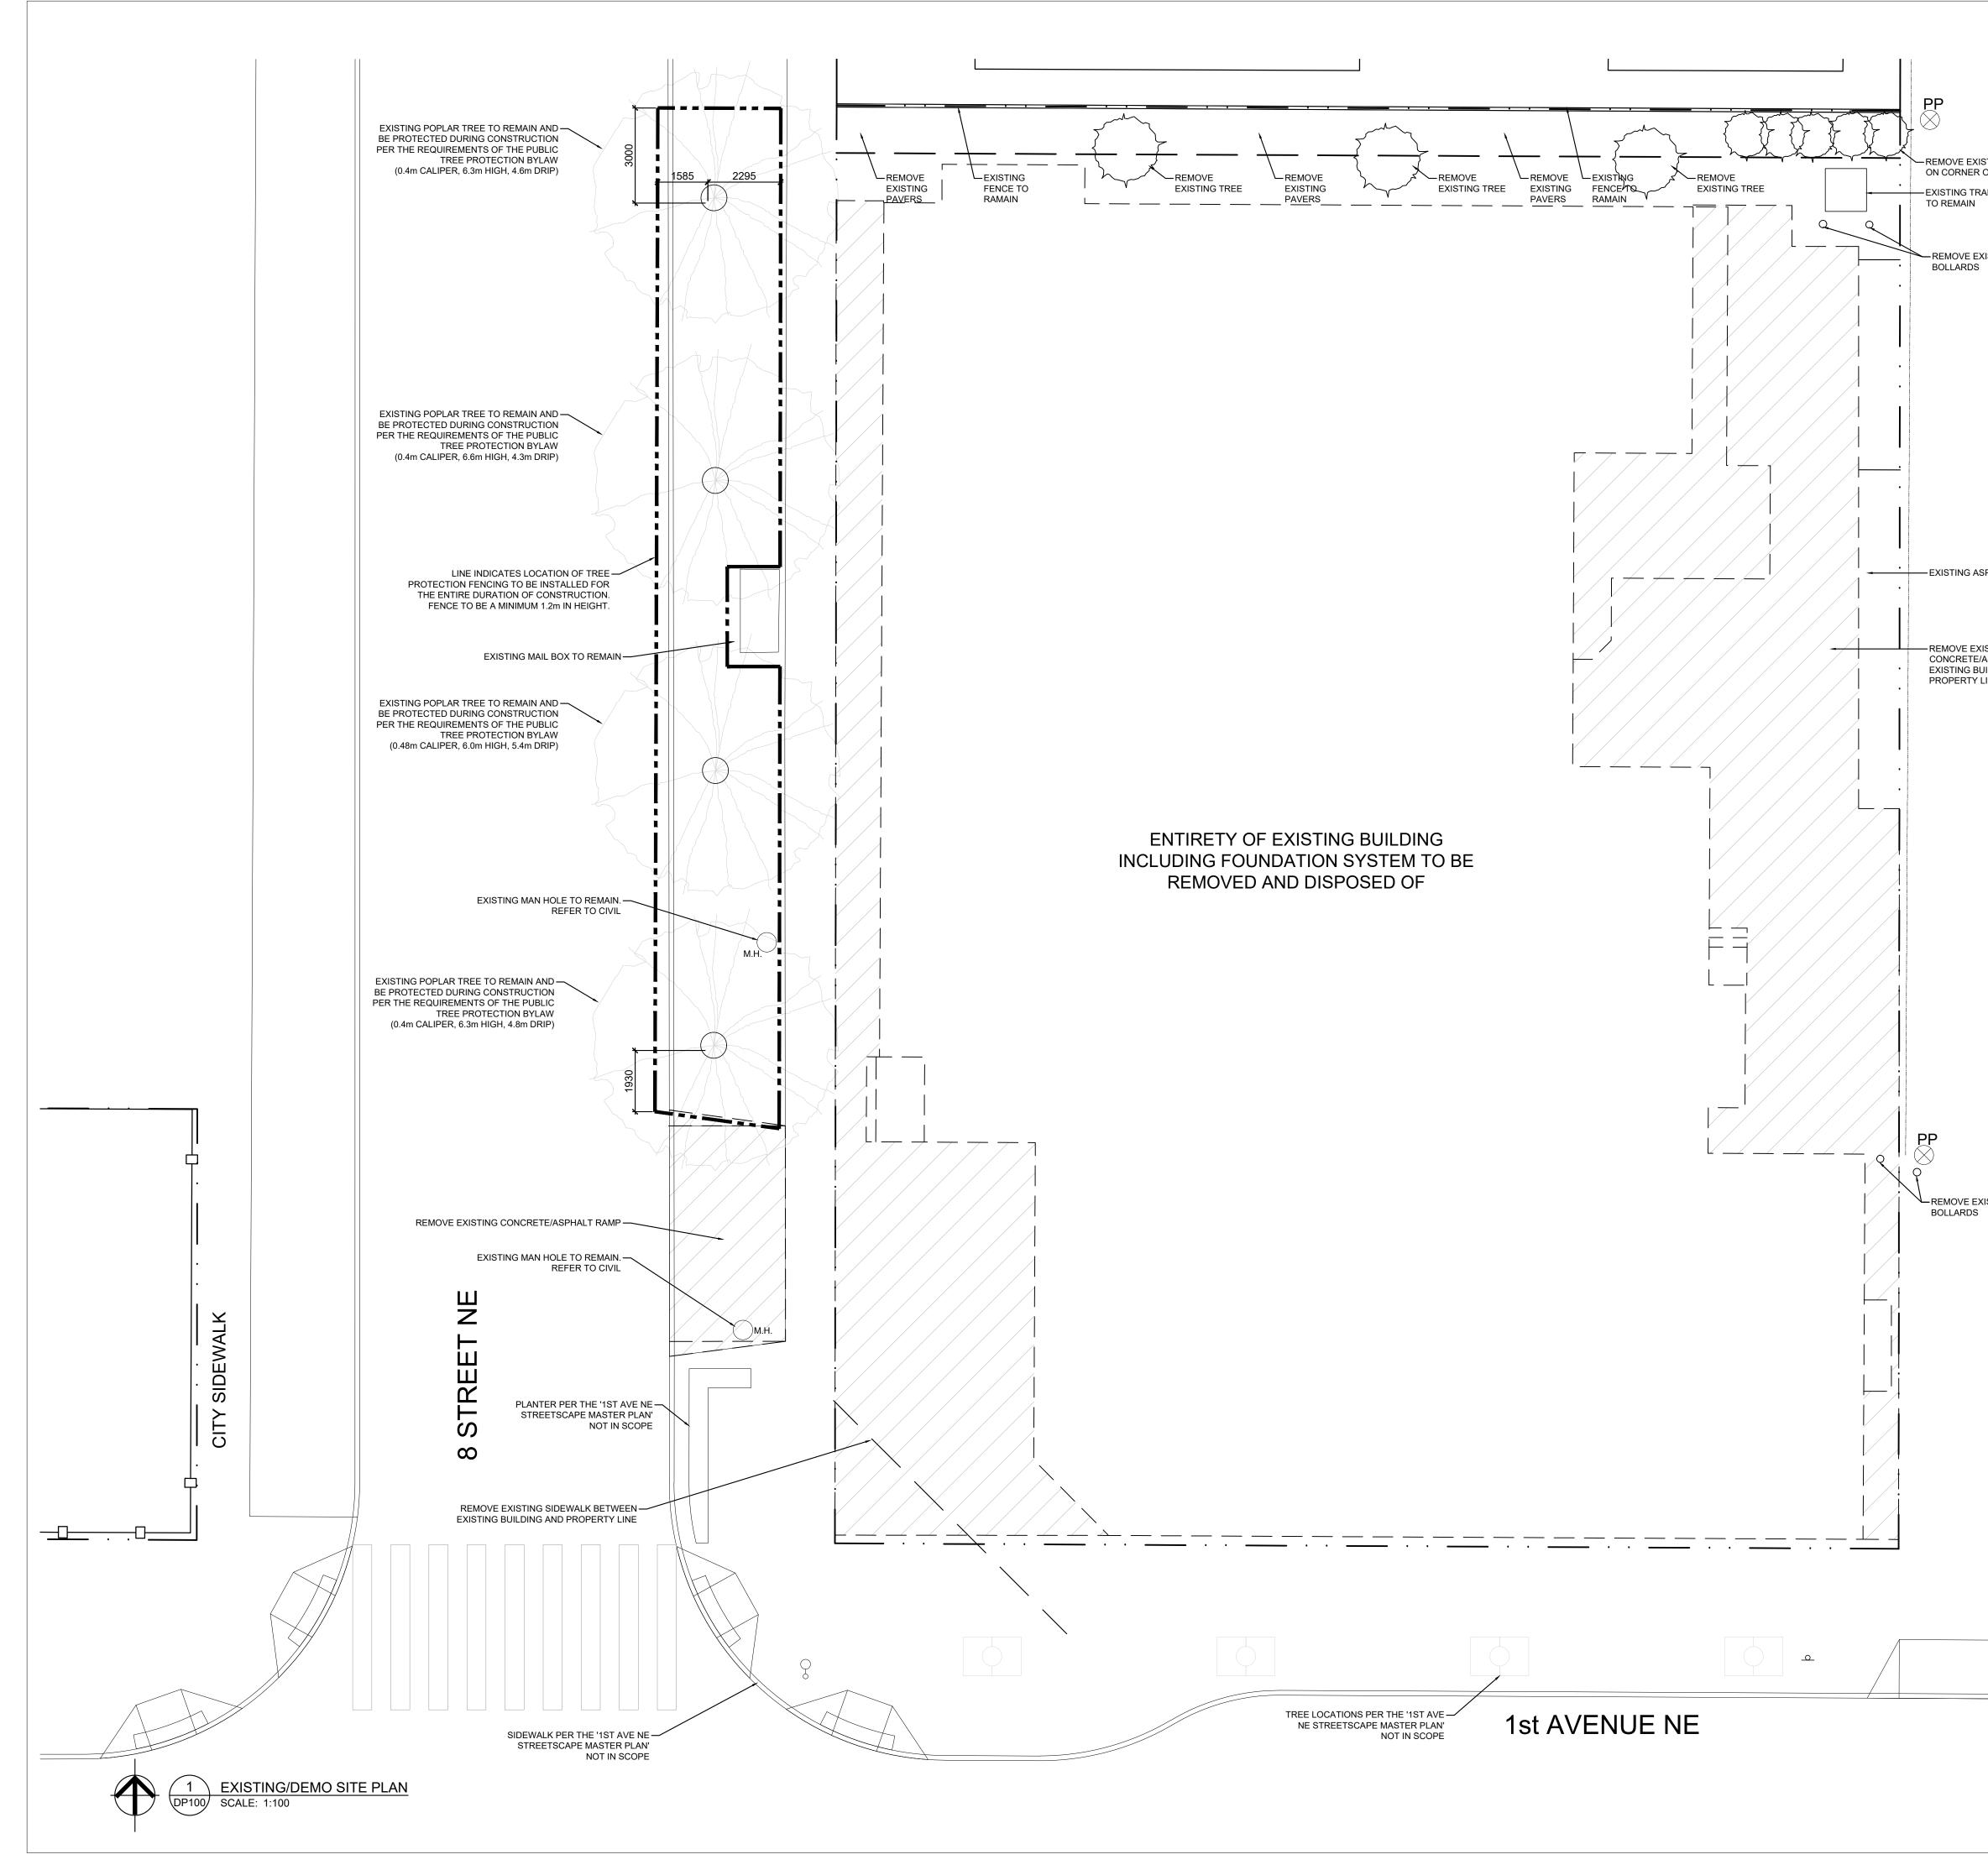

2 LAND USE BYLAW DP010 SCALE: NTS

| LEGAL ADDRESS:<br>MUNICIPAL ADDRESS:                                                  | PLAN 4647 V, LOT 17-20, BLOCK 114<br>906 1ST AVENUE NE, CALGARY, AB                                                                                |
|---------------------------------------------------------------------------------------|----------------------------------------------------------------------------------------------------------------------------------------------------|
| LANDUSE:                                                                              | DC (MU-1)                                                                                                                                          |
| PROJECT DESCRIPTION:     DEVELOPMENT PERMIT FOR PRO                                   | PPOSED NEW BUILDING                                                                                                                                |
| PROPOSED BUILDING USE:<br>EXISTING BUILDING USE:                                      | RETAIL & OFFICE<br>RETAIL & CONSUMER SERVICES                                                                                                      |
| MAX BUILDING HEIGHT:<br>PROPOSED BUILDING HEIGHT:                                     | 13m - 2 STOREY BUILSING<br>12m                                                                                                                     |
| <u>SETBACK:</u><br>MIN. 1.5m REAR SETBACK AREA BUT<br>PROVIDED AT THE NORTH OF SITE P |                                                                                                                                                    |
| AT 8TH STREET, 1ST AVENUE AND LA                                                      | NE NO SETBACK REQUIRED.                                                                                                                            |
| <u>SITE AREA:</u><br>TOTAL SITE AREA                                                  | ±1,520m² (±16,360 ft²)                                                                                                                             |
| GROSS FLOOR AREA:                                                                     |                                                                                                                                                    |
| MAIN FLOOR GFA:<br>SECOND FLOOR GFA:<br>TOTAL GROSS FLOOR BLDG AREA:                  | 1,364 m <sup>2</sup> (14,680 ft <sup>2</sup> )<br>1,372 m <sup>2</sup> (14,770 ft <sup>2</sup> )<br>2,736 m <sup>2</sup> (29,450 ft <sup>2</sup> ) |
| WASTE & RECYCLING FOR THE PI                                                          | ROPOSED TENANTS:                                                                                                                                   |

WASTE & RECYCLING FOR THE PROPOSED TENANTS: - 9m<sup>2</sup> FOR EVERY 1000m<sup>2</sup> OF GROSS FLOOR AREA

PROVIDED 1WASTE BINS 6.5yd<sup>3</sup> PROVIDED 1 RECYCLING 6.5yd<sup>3</sup> PROVIDED 1 COMPOST 65 GALLON CART

PRIVATE WASTE, RECYCLING AND COMPOSTABLE PICK UP.

PROVIDED BICYCLE STALLS 10

| times<br>(Alber<br>This d<br>dimen<br>and di | remain, the prope<br>ta) Inc., and can l<br>rawing must not l                                          | erty of collabor8<br>be reproduced of<br>be scaled. Contr<br>nmencement of | nd design are, and<br>Architecture + Des<br>nly with written cor<br>actors shall verify a<br>work, and all omiss<br>the architect. | ign<br>1sent.<br>all                                                                        |
|----------------------------------------------|--------------------------------------------------------------------------------------------------------|----------------------------------------------------------------------------|------------------------------------------------------------------------------------------------------------------------------------|---------------------------------------------------------------------------------------------|
| 01<br>02<br>03<br>04<br>05                   | 2023.10.03<br>2023.10.12<br>2023.10.17<br>2024.05.22<br>2024.07.23                                     | ISSUED FO                                                                  | R REVIEW<br>R DEVELOPMENT<br>R TENANT REVIE                                                                                        |                                                                                             |
| SEAL                                         |                                                                                                        |                                                                            |                                                                                                                                    |                                                                                             |
|                                              |                                                                                                        |                                                                            |                                                                                                                                    |                                                                                             |
| CLIEN                                        |                                                                                                        | FIR                                                                        | ST<br>PITAI                                                                                                                        |                                                                                             |
|                                              | ect:<br>st AVE<br>EVEL                                                                                 |                                                                            |                                                                                                                                    |                                                                                             |
|                                              | 6 1st AVE<br>ALGARY,                                                                                   |                                                                            |                                                                                                                                    |                                                                                             |
| CONS                                         | SULTANTS:                                                                                              |                                                                            |                                                                                                                                    |                                                                                             |
|                                              | T TITLE:<br>PROJEC                                                                                     |                                                                            | =0                                                                                                                                 |                                                                                             |
| DATE                                         |                                                                                                        |                                                                            | JULY                                                                                                                               | 2024                                                                                        |
|                                              | E:<br>VN BY:<br>ECT No:                                                                                |                                                                            |                                                                                                                                    | IOWN<br>DB/TP<br>09.02                                                                      |
| t<br>e<br>a                                  | VANCOUVE<br>604.687.3390<br>office@c-8.c<br>The Marine E<br>180, 355 Bur<br>Vancouver, E<br>Canada V6C | a<br>Building<br>rard St.<br>3C                                            |                                                                                                                                    |                                                                                             |
| t<br>e<br>a                                  | CALGARY<br>403.233.8448<br>office@c-8.c<br>203, 1010 - 1<br>Calgary, AB<br>Canada T2E                  | a<br>st Ave NE                                                             | 00                                                                                                                                 | DESIGN                                                                                      |
|                                              |                                                                                                        |                                                                            | ollabor                                                                                                                            | HITECTURE + I<br>BERTA) INC.                                                                |
| DRAV                                         | /ING No:                                                                                               |                                                                            | Ö                                                                                                                                  | U<br>U<br>U<br>U<br>U<br>U<br>U<br>U<br>U<br>U<br>U<br>U<br>U<br>U<br>U<br>U<br>U<br>U<br>U |
|                                              | <b>PO1</b>                                                                                             | 0                                                                          |                                                                                                                                    |                                                                                             |