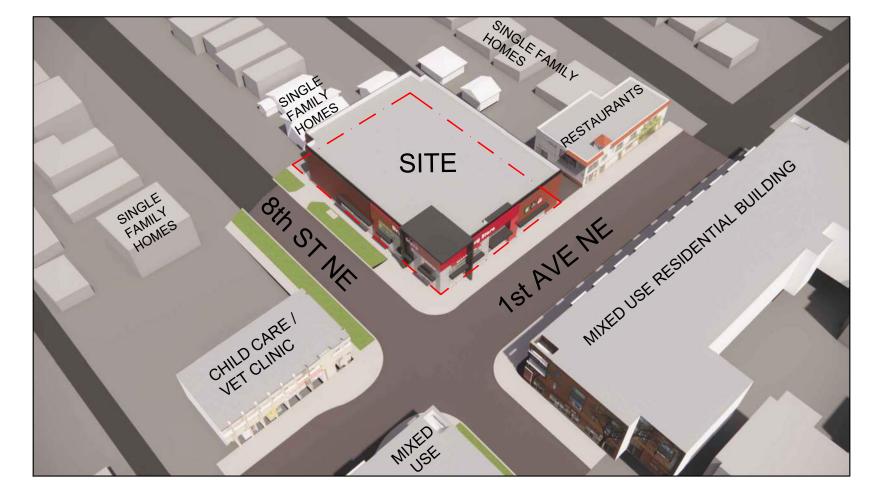

# ARCHITECTURAL

COLLABOR8 ARCHITECTURE + DESIGN INC 203, 1010 1ST AVE N.E. CALGARY, AB T2E 7W7 CONTACT: MILES BURGOYNE [E] MILESB@C-8.CA [P](403)233-8448 X 32

ARCHITECTURAL:

| DP000 | COVER SHEET               |
|-------|---------------------------|
| DP010 | PROJECT INFO              |
| DP020 | SITE PHOTOS               |
| DP100 | DEMO SITE PLAN            |
| DP110 | PROPOSED SITE PLAN        |
| DP120 | PROPOSED TRUCK TURN       |
| DP125 | PROPOSED WASTE TRUCK TURN |
| DP130 | PROPOSED SITE DETAILS     |
| DP140 | CONTEXT PLAN              |
| DP150 | MASSING DIAGRAMS          |
| DP160 | MASSING DIAGRAMS          |
| DP165 | PERSPECTIVE VIEWS         |
| DP170 | SHADOW STUDY              |
| DP200 | PROPOSED MAIN FLOOR PLAN  |
| DP210 | PROPOSED MEZZANINE PLAN   |
| DP220 | PROPOSED ROOF PLAN        |
| DP300 | PROPOSED ELEVATIONS       |
| DP305 | PROPOSED ELEVATIONS       |
| DP310 | COLOURED ELEVATIONS       |
| DP320 | STREETSCAPE ELEVATIONS    |
| DP400 | SECTIONS                  |
|       |                           |