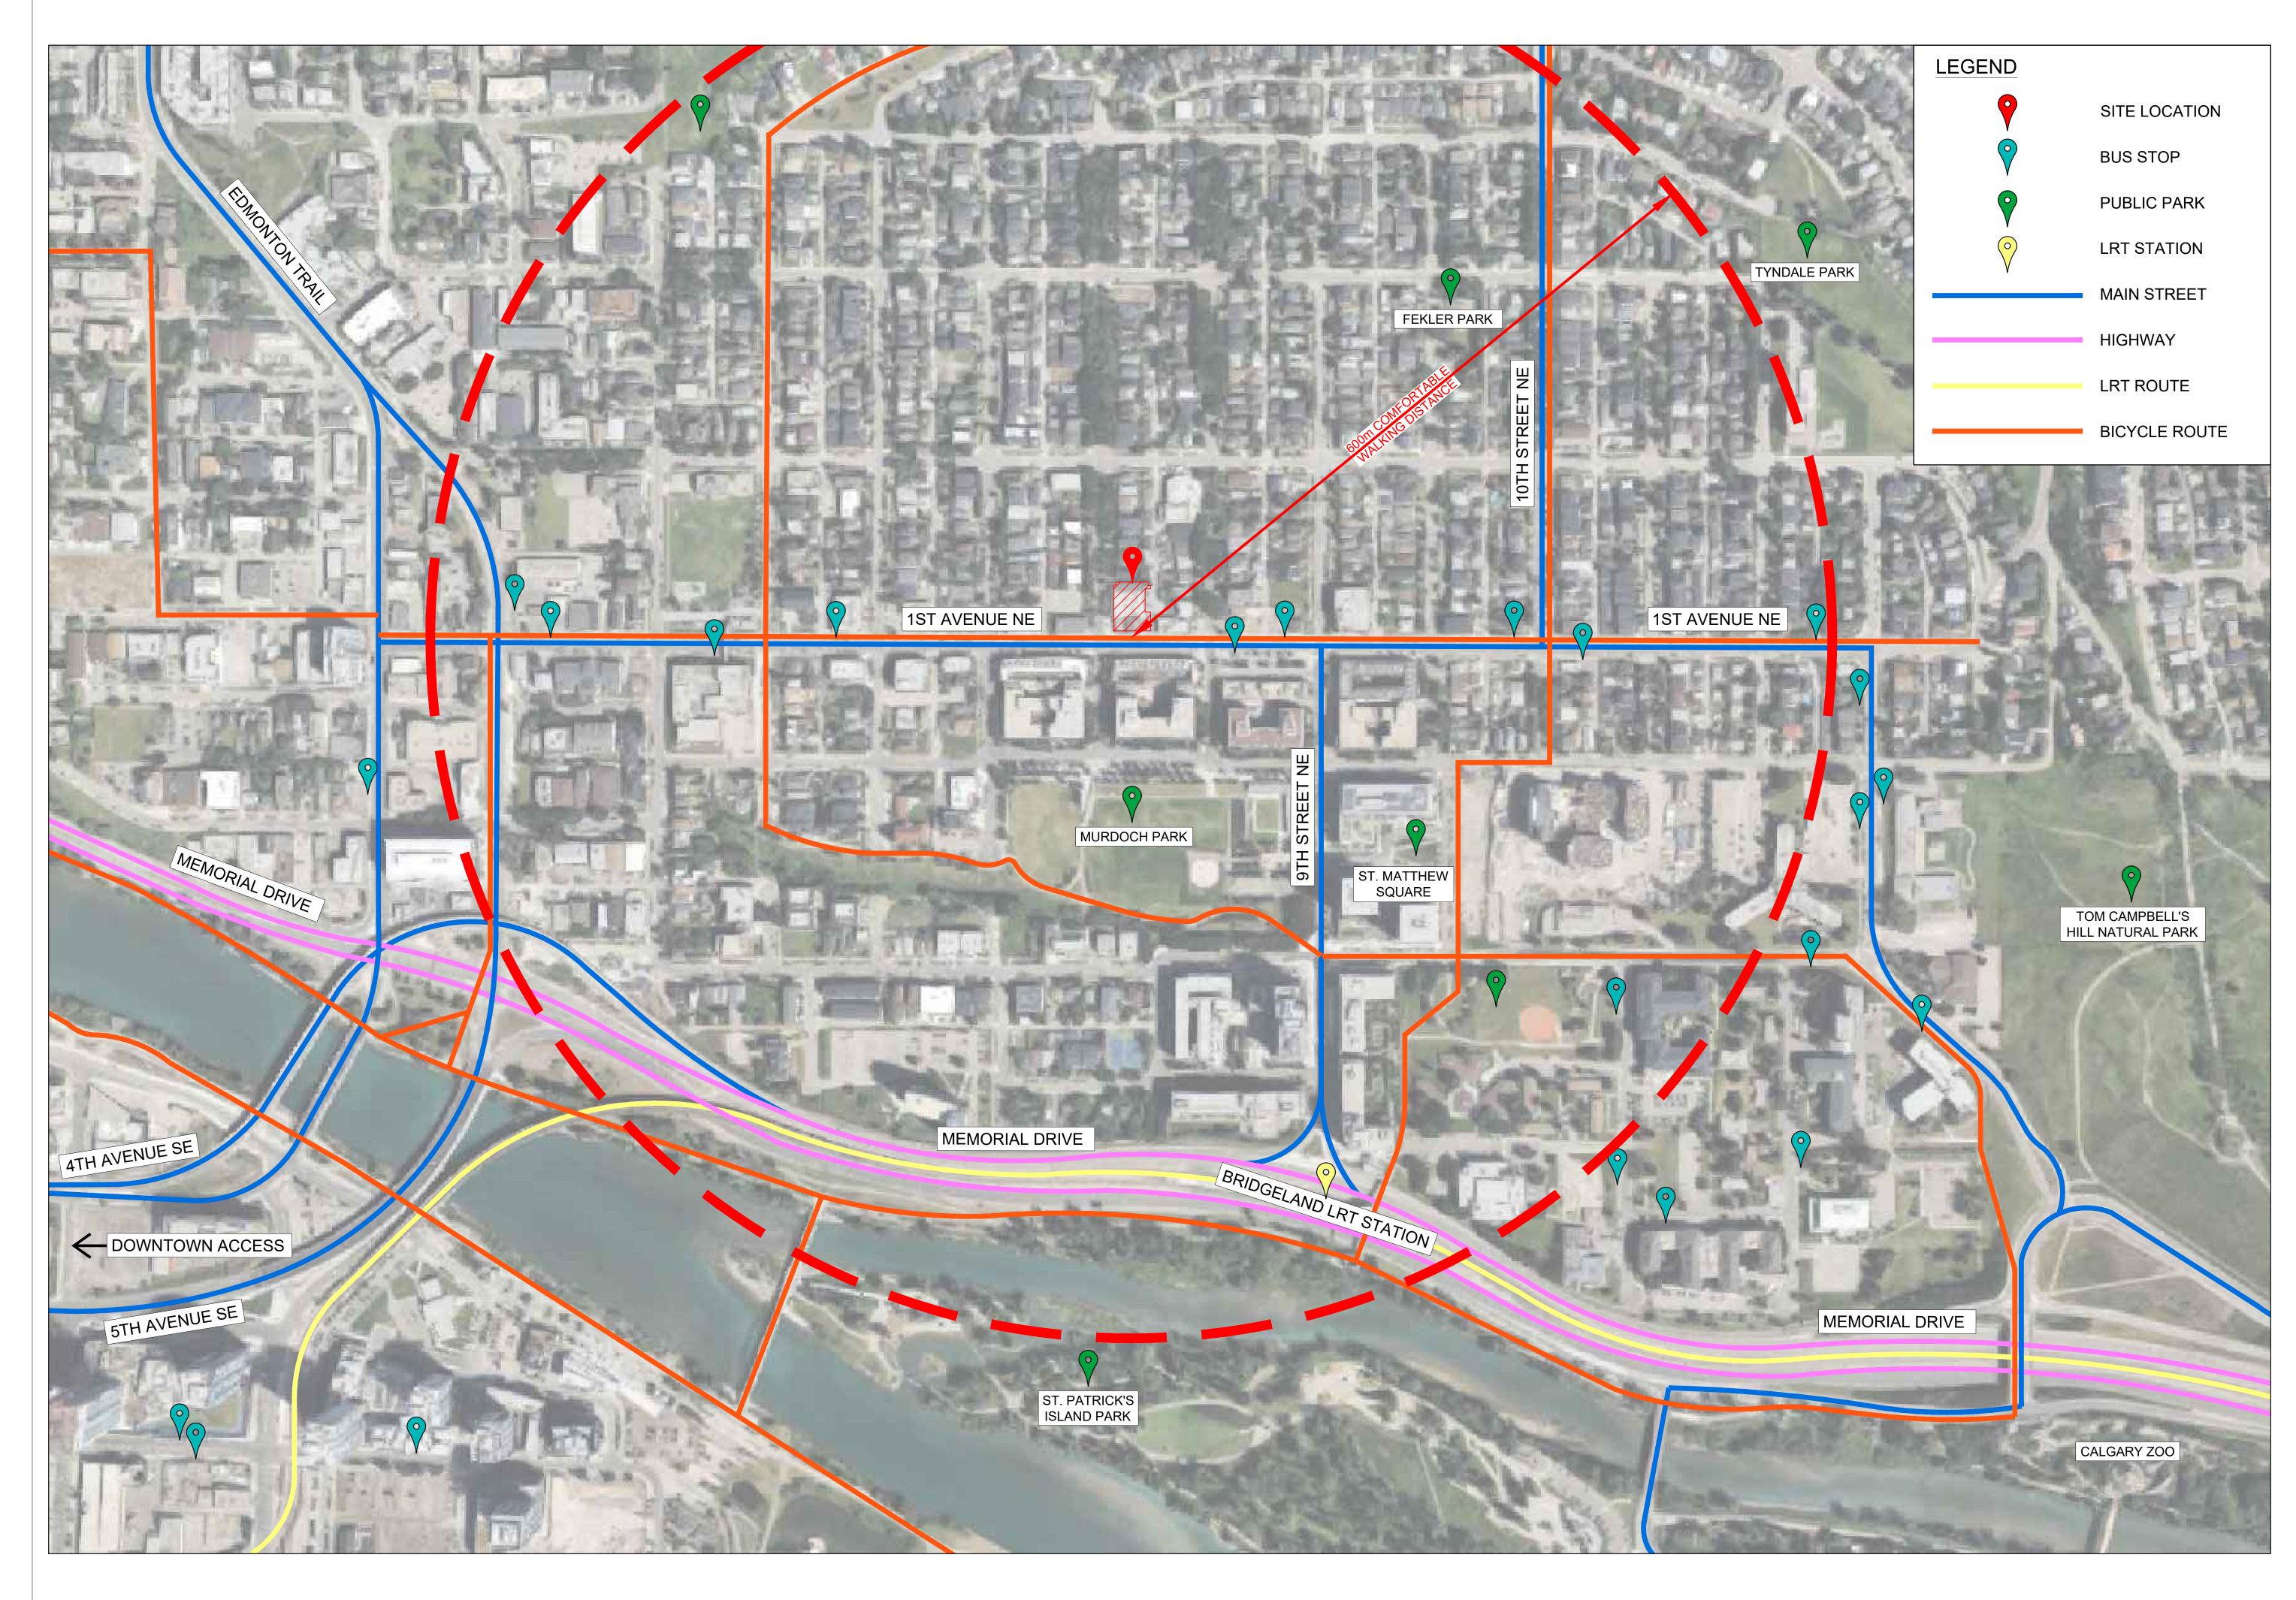

+ DESIGN<br>(ALBERTA) INC.    |
| DRAWING No:                                                                                                                                                                                                                                                                                                  | REV.                                       |
| DP130                                                                                                                                                                                                                                                                                                        |                                            |

SHEET TITLE:

CONSULTANTS:

906 1st AVE NE CALGARY, AB





SEAL





© Copyright Reserved. This drawing and design are, and at all times remain, the property of collabor8 Architecture + Design (Alberta) Inc., and can be reproduced only with written consent. This drawing must not be scaled. Contractors shall verify all dimensions prior to commencement of work, and all omissions and discrepancies shall be reported to the architect.

 01
 2023.10.03
 ISSUED FOR REVIEW

 02
 2023.10.12
 ISSUED FOR REVIEW

 03
 2023.10.17
 ISSUED FOR DEVELOPMENT PERMIT

 04
 2024.05.22
 ISSUED FOR TENANT REVIEW

 05
 2024.07.23
 ISSUED FOR REVISED DP

ISSUED FOR:



1 MASSING/COLOURED RENDERING - 1 AVENUE LOOKING EAST DP150 SCALE: NTS





| 1st AVENUE N<br>DEVELOPMEN