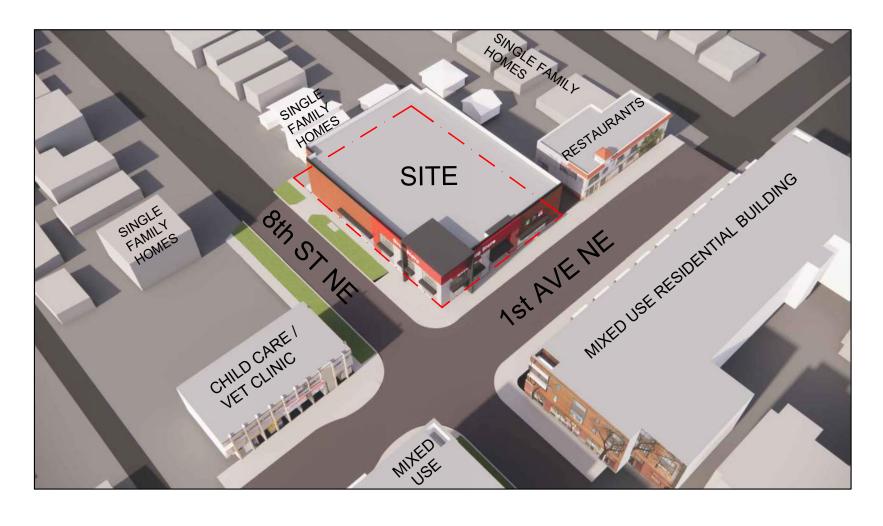

2 LAND USE BYLAW DP010 SCALE: NTS

| LEGAL ADDRESS:<br>MUNICIPAL ADDRESS:                                                  | PLAN 4647 V, LOT 17-20, BLOCK 114<br>906 1ST AVENUE NE, CALGARY, AB                                                                                |
|---------------------------------------------------------------------------------------|----------------------------------------------------------------------------------------------------------------------------------------------------|
| LANDUSE:                                                                              | DC (MU-1)                                                                                                                                          |
| PROJECT DESCRIPTION:     DEVELOPMENT PERMIT FOR PRO                                   | PPOSED NEW BUILDING                                                                                                                                |
| PROPOSED BUILDING USE:<br>EXISTING BUILDING USE:                                      | RETAIL & OFFICE<br>RETAIL & CONSUMER SERVICES                                                                                                      |
| MAX BUILDING HEIGHT:<br>PROPOSED BUILDING HEIGHT:                                     | 13m - 2 STOREY BUILSING<br>12m                                                                                                                     |
| <u>SETBACK:</u><br>MIN. 1.5m REAR SETBACK AREA BUT<br>PROVIDED AT THE NORTH OF SITE P |                                                                                                                                                    |
| AT 8TH STREET, 1ST AVENUE AND LA                                                      | NE NO SETBACK REQUIRED.                                                                                                                            |
| <u>SITE AREA:</u><br>TOTAL SITE AREA                                                  | ±1,520m² (±16,360 ft²)                                                                                                                             |
| GROSS FLOOR AREA:                                                                     |                                                                                                                                                    |
| MAIN FLOOR GFA:<br>SECOND FLOOR GFA:<br>TOTAL GROSS FLOOR BLDG AREA:                  | 1,364 m <sup>2</sup> (14,680 ft <sup>2</sup> )<br>1,372 m <sup>2</sup> (14,770 ft <sup>2</sup> )<br>2,736 m <sup>2</sup> (29,450 ft <sup>2</sup> ) |
| WASTE & RECYCLING FOR THE PI                                                          | ROPOSED TENANTS:                                                                                                                                   |