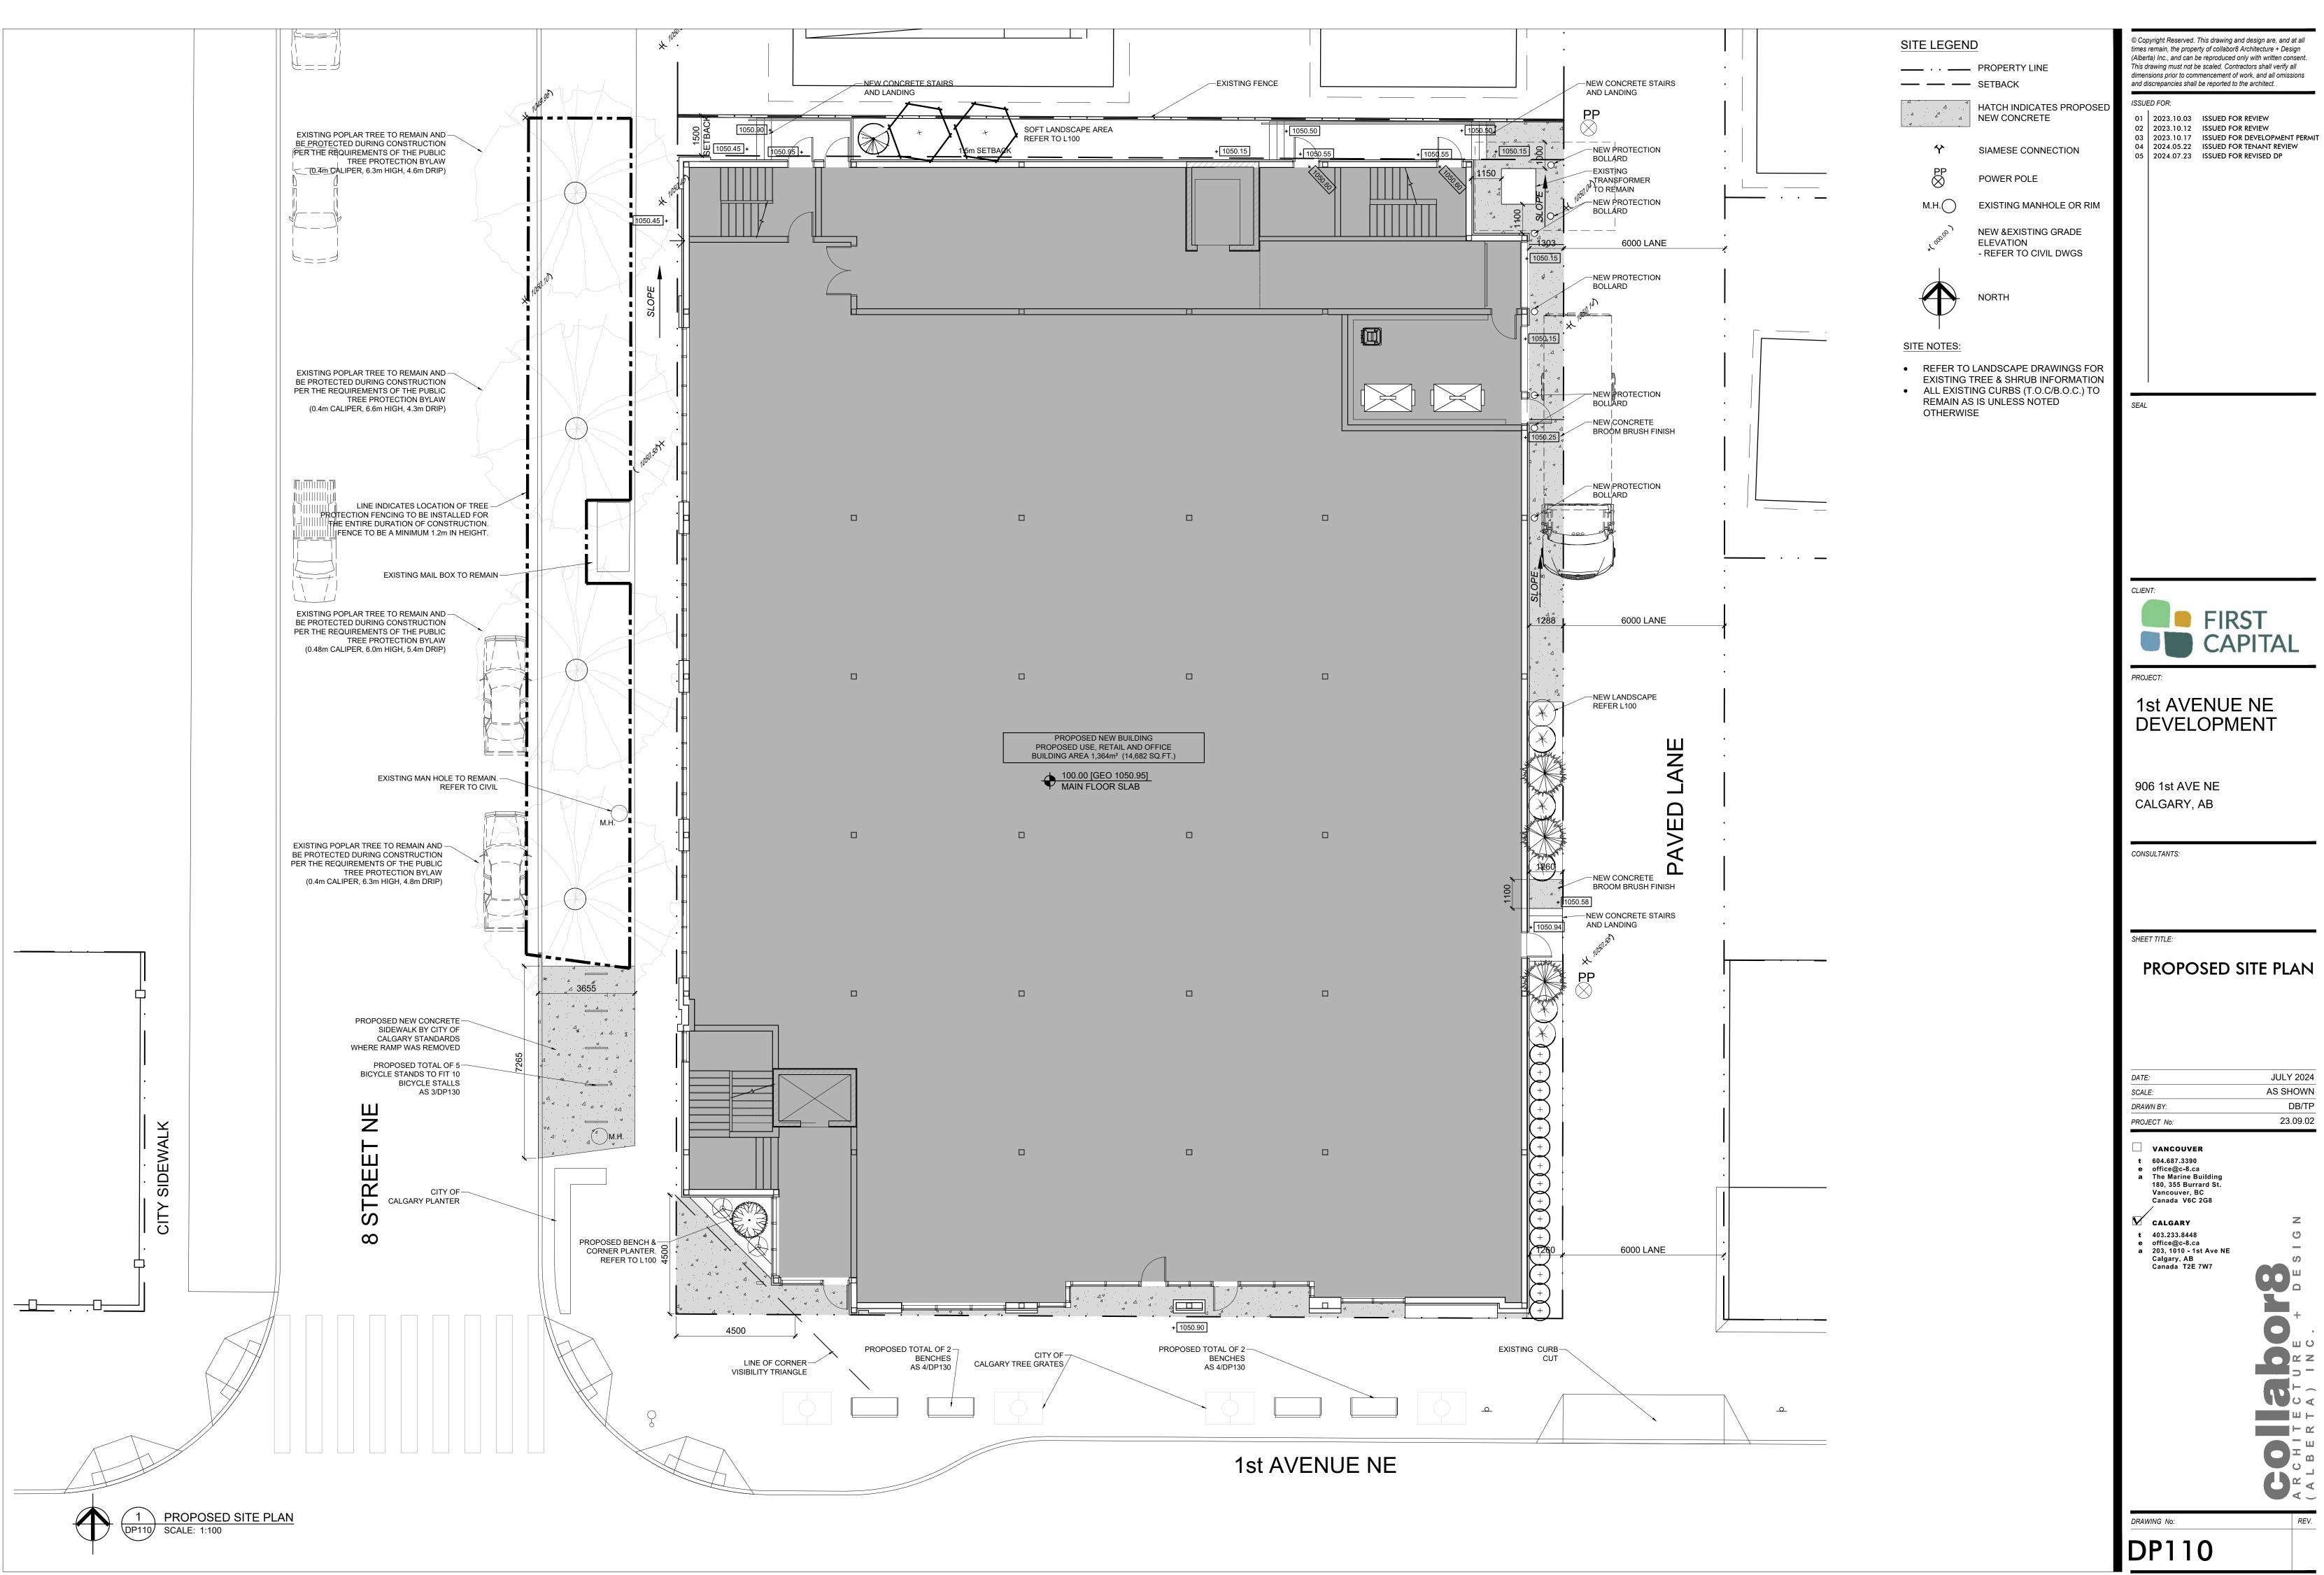

2 LAND USE BYLAW DP010 SCALE: NTS

| LEGAL ADDRESS:<br>MUNICIPAL ADDRESS:                                                  | PLAN 4647 V, LOT 17-20, BLOCK 114<br>906 1ST AVENUE NE, CALGARY, AB                                                                                |
|---------------------------------------------------------------------------------------|----------------------------------------------------------------------------------------------------------------------------------------------------|
| LANDUSE:                                                                              | DC (MU-1)                                                                                                                                          |
| PROJECT DESCRIPTION:     DEVELOPMENT PERMIT FOR PRO                                   | PPOSED NEW BUILDING                                                                                                                                |
| PROPOSED BUILDING USE:<br>EXISTING BUILDING USE:                                      | RETAIL & OFFICE<br>RETAIL & CONSUMER SERVICES                                                                                                      |
| MAX BUILDING HEIGHT:<br>PROPOSED BUILDING HEIGHT:                                     | 13m - 2 STOREY BUILSING<br>12m                                                                                                                     |
| <u>SETBACK:</u><br>MIN. 1.5m REAR SETBACK AREA BUT<br>PROVIDED AT THE NORTH OF SITE P |                                                                                                                                                    |
| AT 8TH STREET, 1ST AVENUE AND LA                                                      | NE NO SETBACK REQUIRED.                                                                                                                            |
| <u>SITE AREA:</u><br>TOTAL SITE AREA                                                  | ±1,520m² (±16,360 ft²)                                                                                                                             |
| GROSS FLOOR AREA:                                                                     |                                                                                                                                                    |
| MAIN FLOOR GFA:<br>SECOND FLOOR GFA:<br>TOTAL GROSS FLOOR BLDG AREA:                  | 1,364 m <sup>2</sup> (14,680 ft <sup>2</sup> )<br>1,372 m <sup>2</sup> (14,770 ft <sup>2</sup> )<br>2,736 m <sup>2</sup> (29,450 ft <sup>2</sup> ) |
| WASTE & RECYCLING FOR THE PI                                                          | ROPOSED TENANTS:                                                                                                                                   |

WASTE & RECYCLING FOR THE PROPOSED TENANTS: - 9m<sup>2</sup> FOR EVERY 1000m<sup>2</sup> OF GROSS FLOOR AREA

PROVIDED 1WASTE BINS 6.5yd<sup>3</sup> PROVIDED 1 RECYCLING 6.5yd<sup>3</sup> PROVIDED 1 COMPOST 65 GALLON CART

PRIVATE WASTE, RECYCLING AND COMPOSTABLE PICK UP.

PROVIDED BICYCLE STALLS 10

| times<br>(Alber<br>This d<br>dimen<br>and di | remain, the prope<br>ta) Inc., and can l<br>rawing must not l                                          | erty of collabor8<br>be reproduced of<br>be scaled. Contr<br>nmencement of | nd design are, and<br>Architecture + Des<br>nly with written cor<br>actors shall verify a<br>work, and all omiss<br>the architect. | ign<br>1sent.<br>all                                                                        |
|----------------------------------------------|--------------------------------------------------------------------------------------------------------|----------------------------------------------------------------------------|------------------------------------------------------------------------------------------------------------------------------------|---------------------------------------------------------------------------------------------|
| 01<br>02<br>03<br>04<br>05                   | 2023.10.03<br>2023.10.12<br>2023.10.17<br>2024.05.22<br>2024.07.23                                     | ISSUED FO                                                                  | R REVIEW<br>R DEVELOPMENT<br>R TENANT REVIE                                                                                        |                                                                                             |
| SEAL                                         |                                                                                                        |                                                                            |                                                                                                                                    |                                                                                             |
|                                              |                                                                                                        |                                                                            |                                                                                                                                    |                                                                                             |
| CLIEN                                        |                                                                                                        | FIR                                                                        | ST<br>PITAI                                                                                                                        |                                                                                             |
|                                              | ect:<br>st AVE<br>EVEL                                                                                 |                                                                            |                                                                                                                                    |                                                                                             |
|                                              | 6 1st AVE<br>ALGARY,                                                                                   |                                                                            |                                                                                                                                    |                                                                                             |
| CONS                                         | SULTANTS:                                                                                              |                                                                            |                                                                                                                                    |                                                                                             |
|                                              | T TITLE:<br>PROJEC                                                                                     |                                                                            | =0                                                                                                                                 |                                                                                             |
| DATE                                         |                                                                                                        |                                                                            | JULY                                                                                                                               | 2024                                                                                        |
|                                              | E:<br>VN BY:<br>ECT No:                                                                                |                                                                            |                                                                                                                                    | IOWN<br>DB/TP<br>09.02                                                                      |
| t<br>e<br>a                                  | VANCOUVE<br>604.687.3390<br>office@c-8.c<br>The Marine E<br>180, 355 Bur<br>Vancouver, E<br>Canada V6C | a<br>Building<br>rard St.<br>3C                                            |                                                                                                                                    |                                                                                             |
| t<br>e<br>a                                  | CALGARY<br>403.233.8448<br>office@c-8.c<br>203, 1010 - 1<br>Calgary, AB<br>Canada T2E                  | a<br>st Ave NE                                                             | 00                                                                                                                                 | DESIGN                                                                                      |
|                                              |                                                                                                        |                                                                            | ollabor                                                                                                                            | HITECTURE + I<br>BERTA) INC.                                                                |
| DRAV                                         | /ING No:                                                                                               |                                                                            | Ö                                                                                                                                  | U<br>U<br>U<br>U<br>U<br>U<br>U<br>U<br>U<br>U<br>U<br>U<br>U<br>U<br>U<br>U<br>U<br>U<br>U |
|                                              | <b>PO1</b>                                                                                             | 0                                                                          |                                                                                                                                    |                                                                                             |