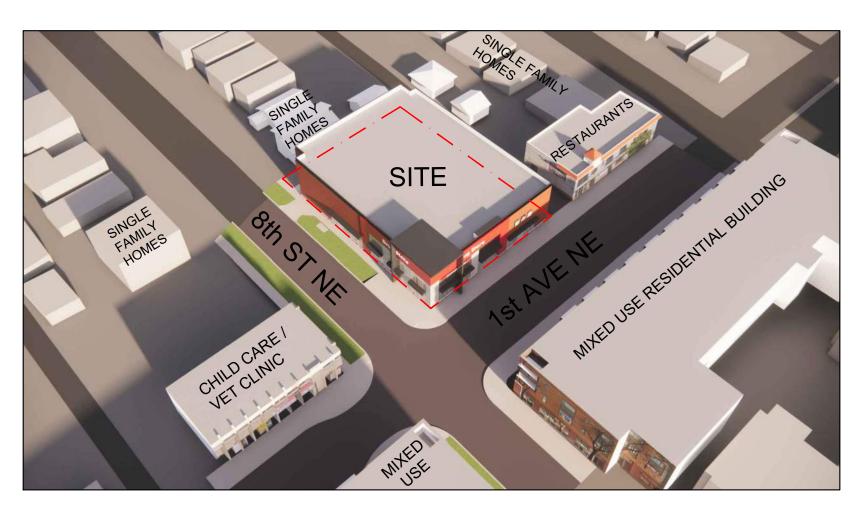

2 LAND USE BYLAW DP010 SCALE: NTS

| LEGAL ADDRESS:<br>MUNICIPAL ADDRESS:                                                  | PLAN 4647 V, LOT 17-20, BLOCK 114<br>906 1ST AVENUE NE, CALGARY, AB                                                                                |
|---------------------------------------------------------------------------------------|----------------------------------------------------------------------------------------------------------------------------------------------------|
| LANDUSE:                                                                              | DC (MU-1)                                                                                                                                          |
| PROJECT DESCRIPTION:     DEVELOPMENT PERMIT FOR PRO                                   | PPOSED NEW BUILDING                                                                                                                                |
| PROPOSED BUILDING USE:<br>EXISTING BUILDING USE:                                      | RETAIL & OFFICE<br>RETAIL & CONSUMER SERVICES                                                                                                      |
| MAX BUILDING HEIGHT:<br>PROPOSED BUILDING HEIGHT:                                     | 13m - 2 STOREY BUILSING<br>12m                                                                                                                     |
| <u>SETBACK:</u><br>MIN. 1.5m REAR SETBACK AREA BUT<br>PROVIDED AT THE NORTH OF SITE P |                                                                                                                                                    |
| AT 8TH STREET, 1ST AVENUE AND LA                                                      | NE NO SETBACK REQUIRED.                                                                                                                            |
| <u>SITE AREA:</u><br>TOTAL SITE AREA                                                  | ±1,520m² (±16,360 ft²)                                                                                                                             |
| GROSS FLOOR AREA:                                                                     |                                                                                                                                                    |
| MAIN FLOOR GFA:<br>SECOND FLOOR GFA:<br>TOTAL GROSS FLOOR BLDG AREA:                  | 1,364 m <sup>2</sup> (14,680 ft <sup>2</sup> )<br>1,372 m <sup>2</sup> (14,770 ft <sup>2</sup> )<br>2,736 m <sup>2</sup> (29,450 ft <sup>2</sup> ) |
| WASTE & RECYCLING FOR THE PI                                                          | ROPOSED TENANTS:                                                                                                                                   |