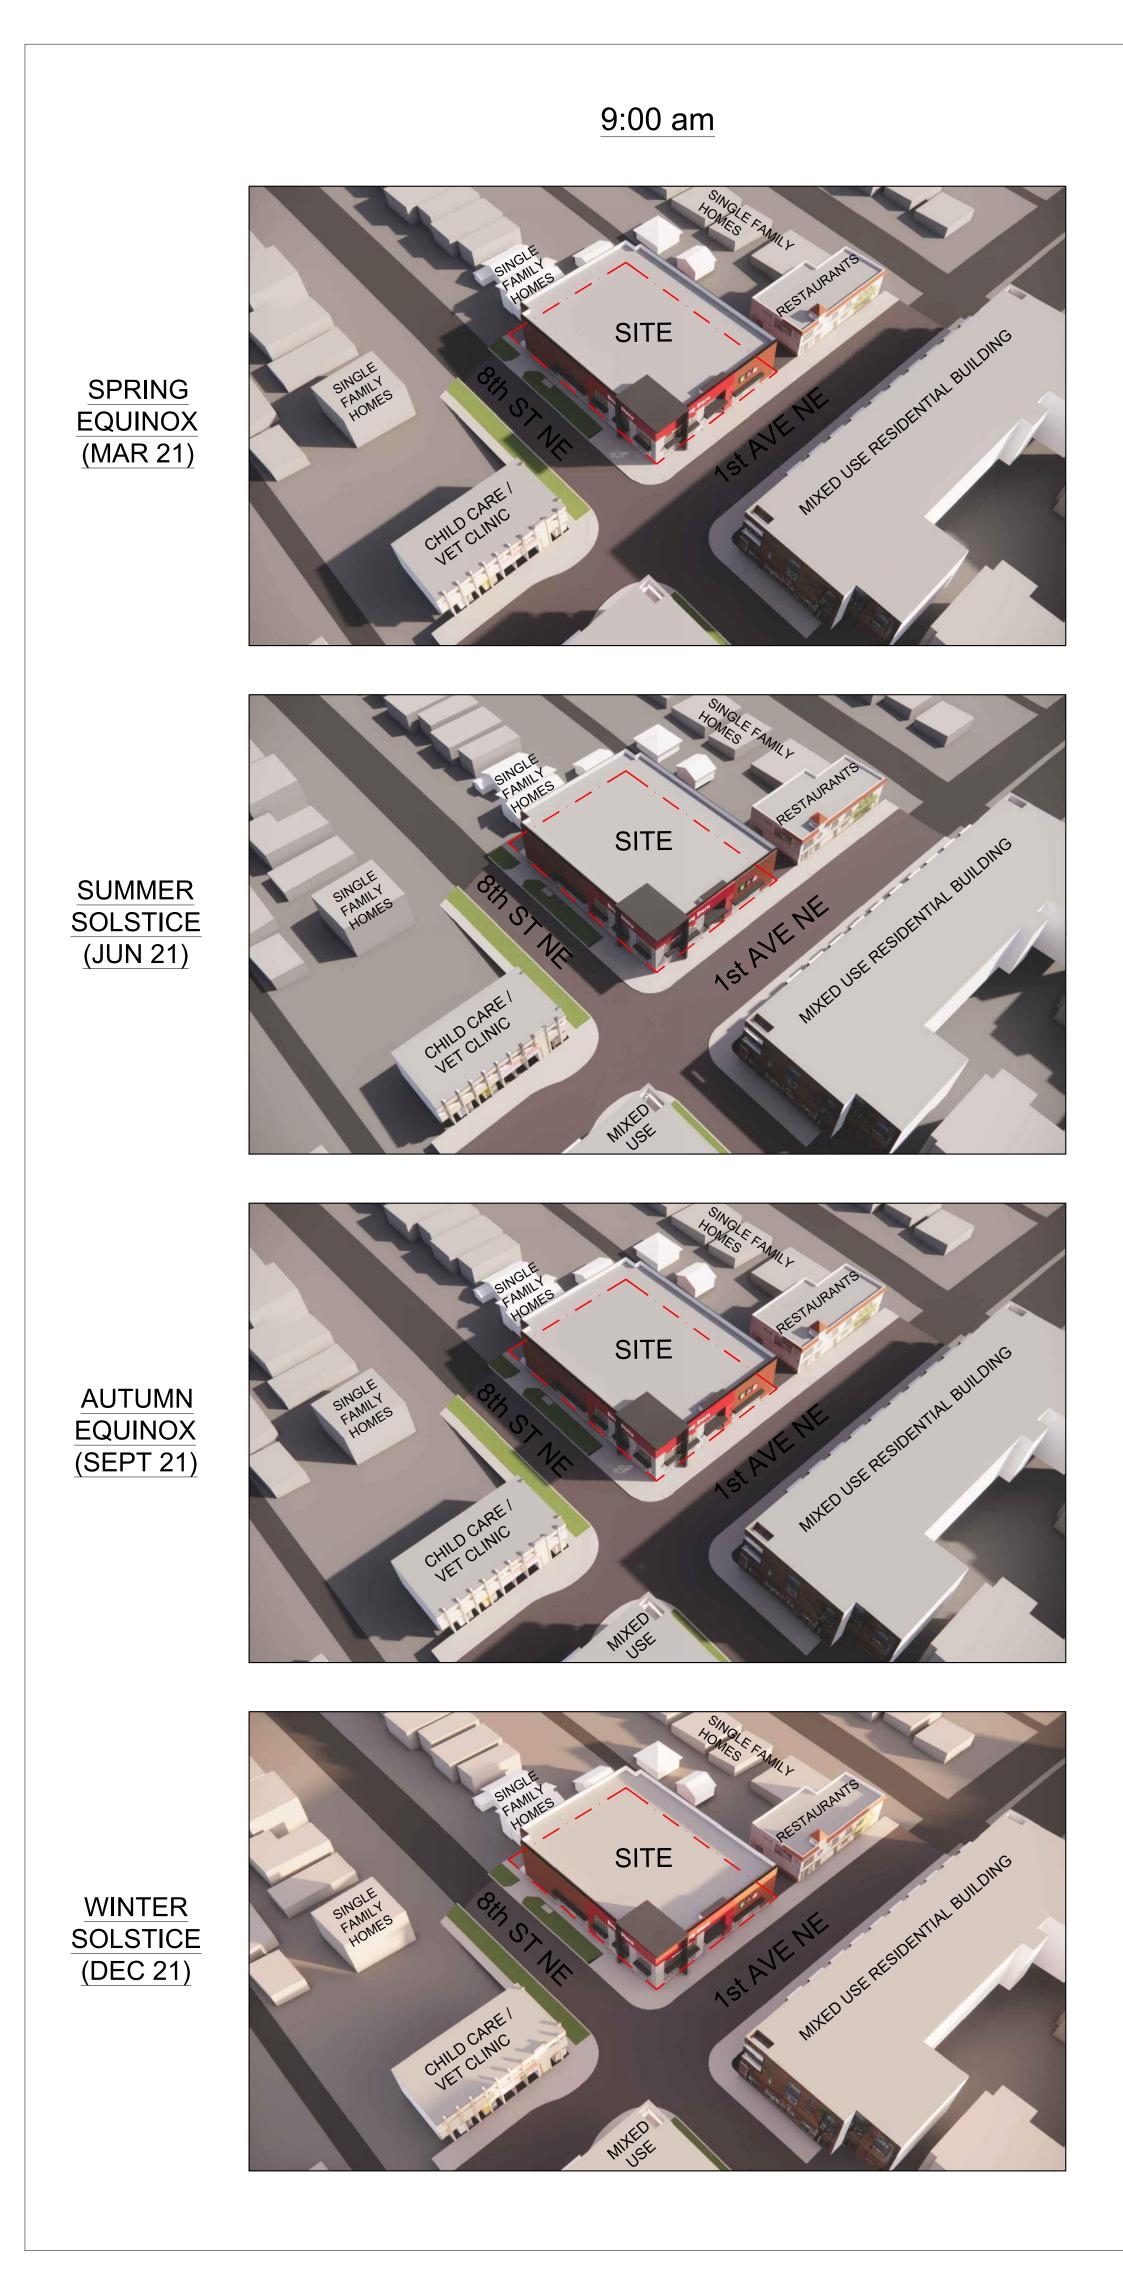

# ARCHITECTURAL

COLLABOR8 ARCHITECTURE + DESIGN INC 203, 1010 1ST AVE N.E. CALGARY, AB T2E 7W7 CONTACT: MILES BURGOYNE [E] MILESB@C-8.CA [P](403)233-8448 X 32

ARCHITECTURAL:

| DP000 | COVER SHEET               |
|-------|---------------------------|
| DP010 | PROJECT INFO              |
| DP020 | SITE PHOTOS               |
| DP100 | DEMO SITE PLAN            |
| DP110 | PROPOSED SITE PLAN        |
| DP120 | PROPOSED TRUCK TURN       |
| DP125 | PROPOSED WASTE TRUCK TURN |
| DP130 | PROPOSED SITE DETAILS     |
| DP140 | CONTEXT PLAN              |
| DP150 | MASSING DIAGRAMS          |
| DP160 | MASSING DIAGRAMS          |
| DP165 | PERSPECTIVE VIEWS         |
| DP170 | SHADOW STUDY              |
| DP200 | PROPOSED MAIN FLOOR PLAN  |
| DP210 | PROPOSED MEZZANINE PLAN   |
| DP220 | PROPOSED ROOF PLAN        |
| DP300 | PROPOSED ELEVATIONS       |
| DP305 | PROPOSED ELEVATIONS       |
| DP310 | COLOURED ELEVATIONS       |
| DP320 | STREETSCAPE ELEVATIONS    |
| DP400 | SECTIONS                  |
|       |                           |