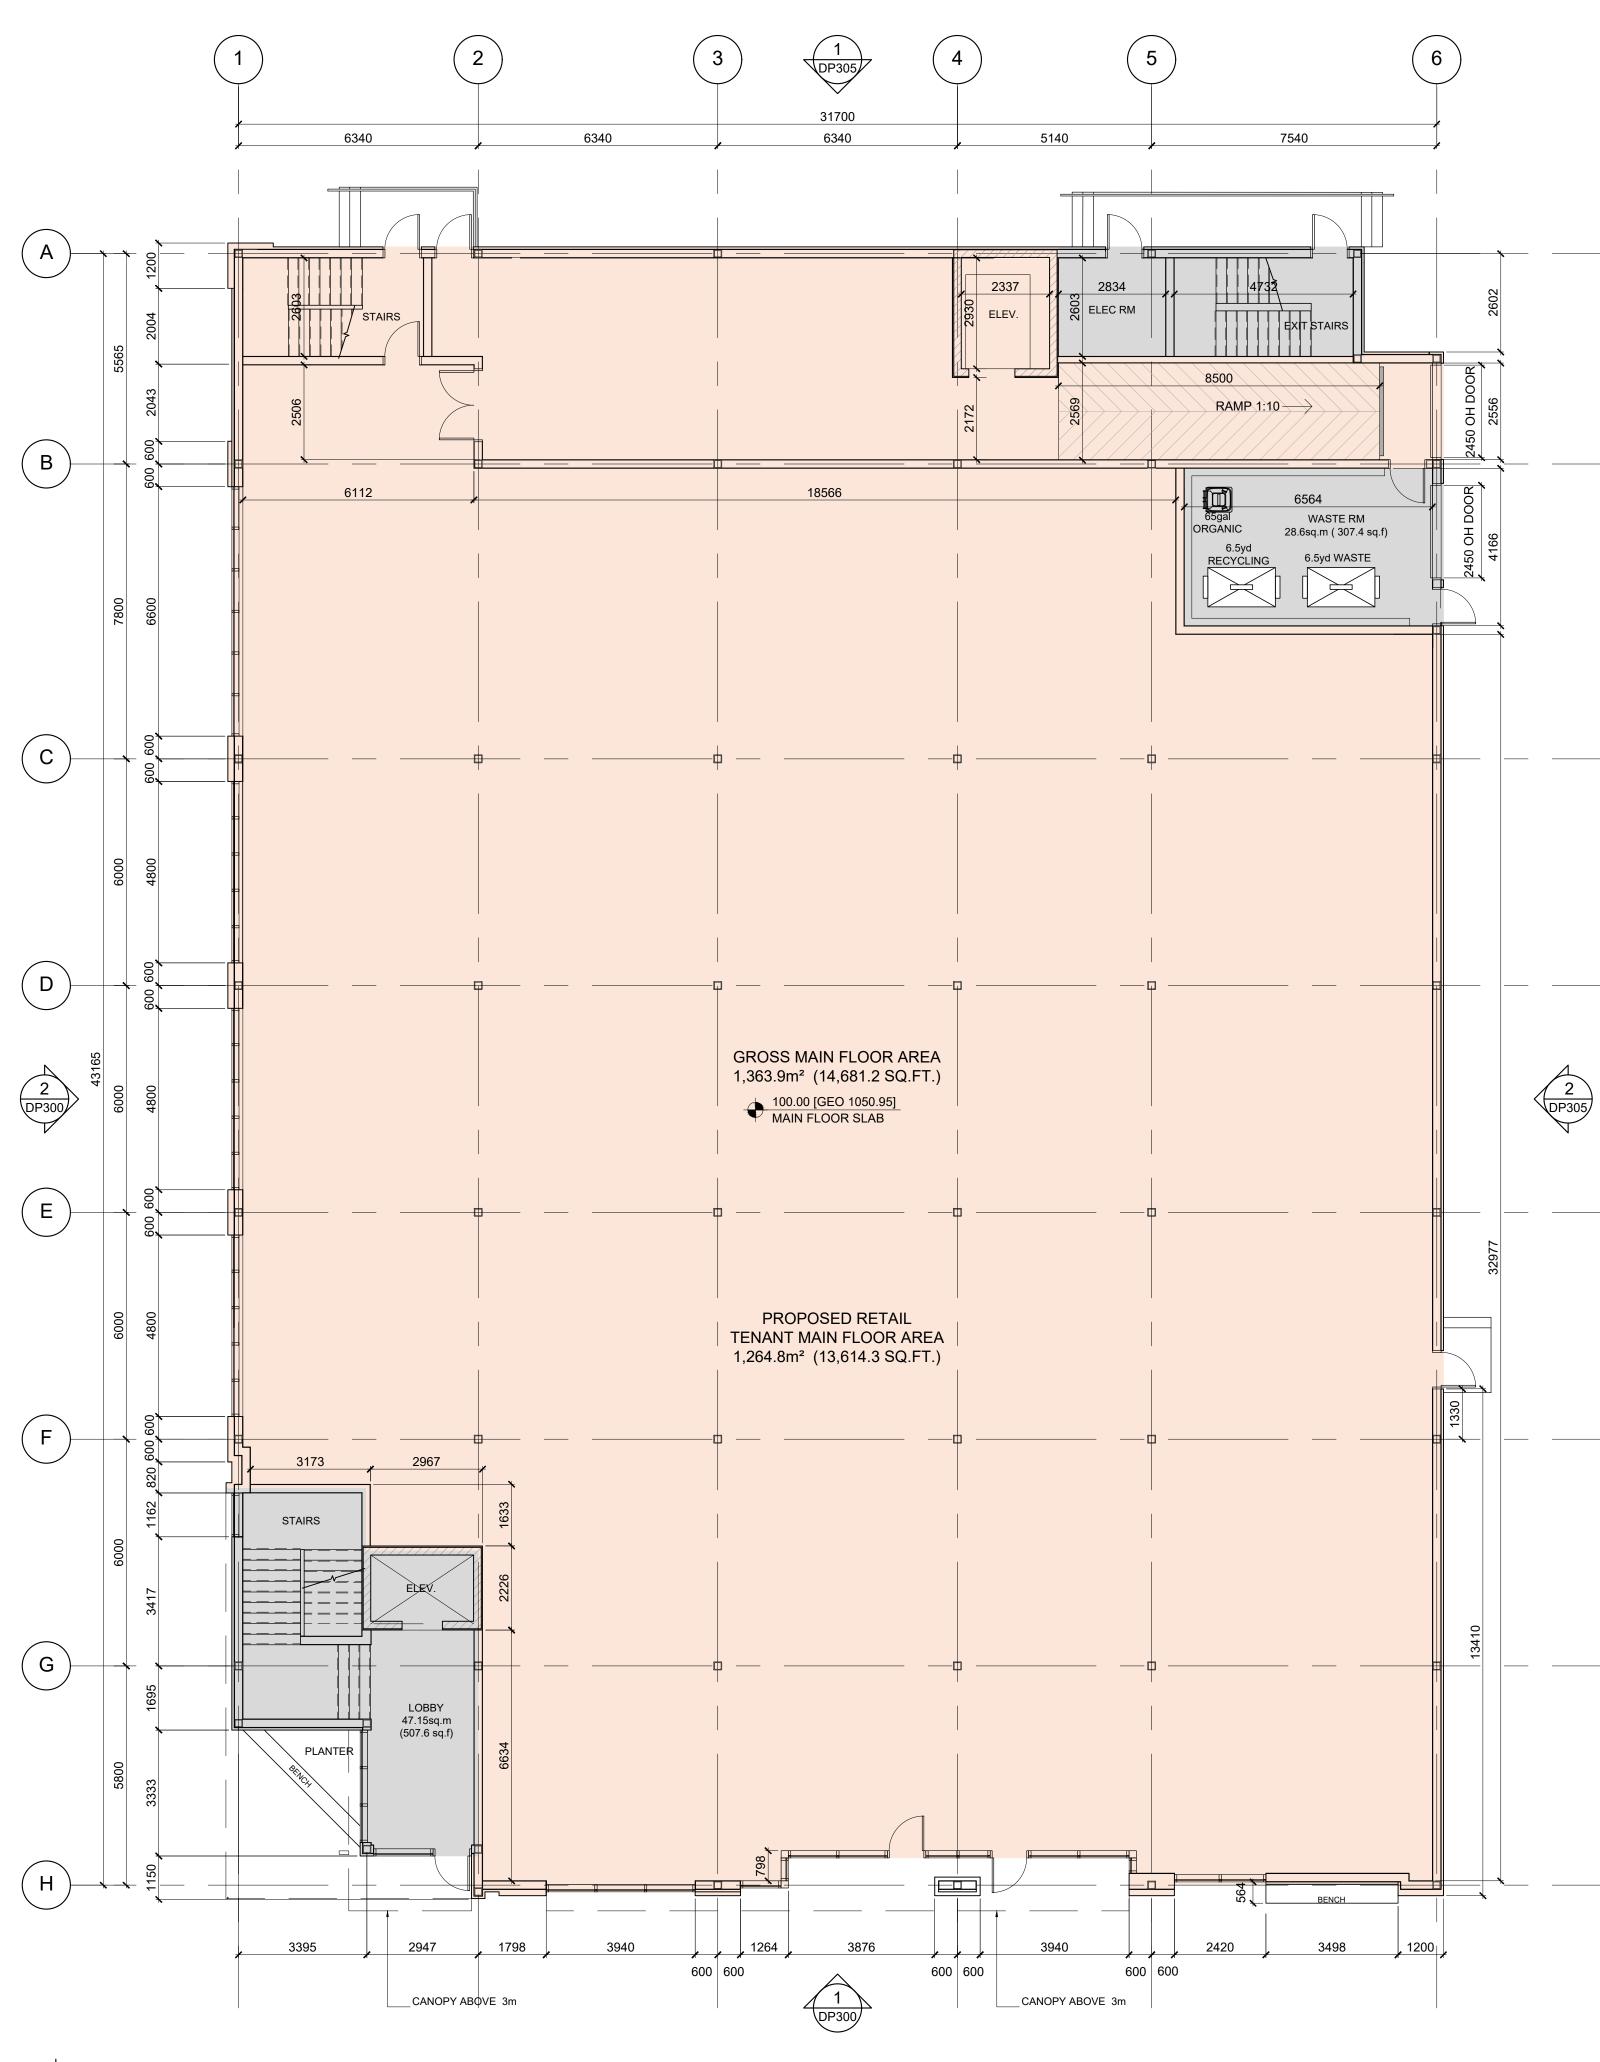

2 LAND USE BYLAW DP010 SCALE: NTS

| LEGAL ADDRESS:<br>MUNICIPAL ADDRESS:                                                  | PLAN 4647 V, LOT 17-20, BLOCK 114<br>906 1ST AVENUE NE, CALGARY, AB                                                                                |
|---------------------------------------------------------------------------------------|----------------------------------------------------------------------------------------------------------------------------------------------------|
| LANDUSE:                                                                              | DC (MU-1)                                                                                                                                          |
| PROJECT DESCRIPTION:     DEVELOPMENT PERMIT FOR PRO                                   | PPOSED NEW BUILDING                                                                                                                                |
| PROPOSED BUILDING USE:<br>EXISTING BUILDING USE:                                      | RETAIL & OFFICE<br>RETAIL & CONSUMER SERVICES                                                                                                      |
| MAX BUILDING HEIGHT:<br>PROPOSED BUILDING HEIGHT:                                     | 13m - 2 STOREY BUILSING<br>12m                                                                                                                     |
| <u>SETBACK:</u><br>MIN. 1.5m REAR SETBACK AREA BUT<br>PROVIDED AT THE NORTH OF SITE P |                                                                                                                                                    |
| AT 8TH STREET, 1ST AVENUE AND LA                                                      | NE NO SETBACK REQUIRED.                                                                                                                            |
| <u>SITE AREA:</u><br>TOTAL SITE AREA                                                  | ±1,520m² (±16,360 ft²)                                                                                                                             |
| GROSS FLOOR AREA:                                                                     |                                                                                                                                                    |
| MAIN FLOOR GFA:<br>SECOND FLOOR GFA:<br>TOTAL GROSS FLOOR BLDG AREA:                  | 1,364 m <sup>2</sup> (14,680 ft <sup>2</sup> )<br>1,372 m <sup>2</sup> (14,770 ft <sup>2</sup> )<br>2,736 m <sup>2</sup> (29,450 ft <sup>2</sup> ) |
| WASTE & RECYCLING FOR THE PI                                                          | ROPOSED TENANTS:                                                                                                                                   |

WASTE & RECYCLING FOR THE PROPOSED TENANTS: - 9m<sup>2</sup> FOR EVERY 1000m<sup>2</sup> OF GROSS FLOOR AREA

PROVIDED 1WASTE BINS 6.5yd<sup>3</sup> PROVIDED 1 RECYCLING 6.5yd<sup>3</sup> PROVIDED 1 COMPOST 65 GALLON CART

PRIVATE WASTE, RECYCLING AND COMPOSTABLE PICK UP.

PROVIDED BICYCLE STALLS 10

| times<br>(Alber<br>This d<br>dimen<br>and di | remain, the prope<br>ta) Inc., and can l<br>rawing must not l                                          | erty of collabor8<br>be reproduced of<br>be scaled. Contr<br>nmencement of | nd design are, and<br>Architecture + Des<br>nly with written cor<br>actors shall verify a<br>work, and all omiss<br>the architect. | ign<br>1sent.<br>all                                                                        |
|----------------------------------------------|--------------------------------------------------------------------------------------------------------|----------------------------------------------------------------------------|------------------------------------------------------------------------------------------------------------------------------------|---------------------------------------------------------------------------------------------|
| 01<br>02<br>03<br>04<br>05                   | 2023.10.03<br>2023.10.12<br>2023.10.17<br>2024.05.22<br>2024.07.23                                     | ISSUED FO                                                                  | R REVIEW<br>R DEVELOPMENT<br>R TENANT REVIE                                                                                        |                                                                                             |
| SEAL                                         |                                                                                                        |                                                                            |                                                                                                                                    |                                                                                             |
|                                              |                                                                                                        |                                                                            |                                                                                                                                    |                                                                                             |
| CLIEN                                        |                                                                                                        | FIR                                                                        | ST<br>PITAI                                                                                                                        |                                                                                             |
|                                              | ect:<br>st AVE<br>EVEL                                                                                 |                                                                            |                                                                                                                                    |                                                                                             |
|                                              | 6 1st AVE<br>ALGARY,                                                                                   |                                                                            |                                                                                                                                    |                                                                                             |
| CONS                                         | SULTANTS:                                                                                              |                                                                            |                                                                                                                                    |                                                                                             |
|                                              | T TITLE:<br>PROJEC                                                                                     |                                                                            | =0                                                                                                                                 |                                                                                             |
| DATE                                         |                                                                                                        |                                                                            | JULY                                                                                                                               | 2024                                                                                        |
|                                              | E:<br>VN BY:<br>ECT No:                                                                                |                                                                            |                                                                                                                                    | IOWN<br>DB/TP<br>09.02                                                                      |
| t<br>e<br>a                                  | VANCOUVE<br>604.687.3390<br>office@c-8.c<br>The Marine E<br>180, 355 Bur<br>Vancouver, E<br>Canada V6C | a<br>Building<br>rard St.<br>3C                                            |                                                                                                                                    |                                                                                             |
| t<br>e<br>a                                  | CALGARY<br>403.233.8448<br>office@c-8.c<br>203, 1010 - 1<br>Calgary, AB<br>Canada T2E                  | a<br>st Ave NE                                                             | 00                                                                                                                                 | DESIGN                                                                                      |
|                                              |                                                                                                        |                                                                            | ollabor                                                                                                                            | HITECTURE + I<br>BERTA) INC.                                                                |
| DRAV                                         | /ING No:                                                                                               |                                                                            | Ö                                                                                                                                  | U<br>U<br>U<br>U<br>U<br>U<br>U<br>U<br>U<br>U<br>U<br>U<br>U<br>U<br>U<br>U<br>U<br>U<br>U |
|                                              | <b>PO1</b>                                                                                             | 0                                                                          |                                                                                                                                    |                                                                                             |